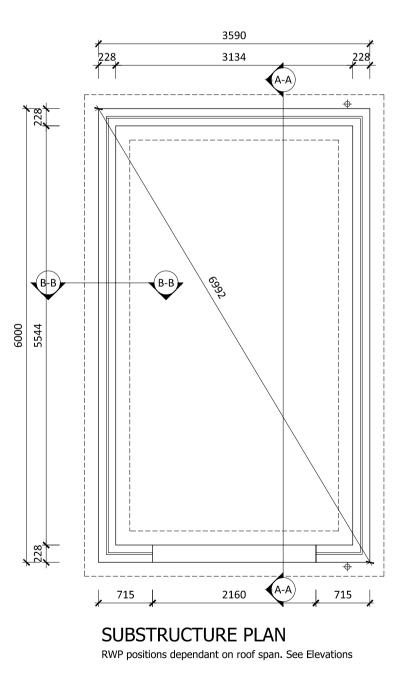

FRONT ELEVATION

SIDE ELEVATION

**REAR ELEVATION** 

RWP positions dependant on roof span. See Elevations

|  |      | <br>→ i i |
|--|------|-----------|
|  | <br> |           |
|  |      |           |
|  |      |           |
|  |      |           |
|  | <br> | <br>₹l    |