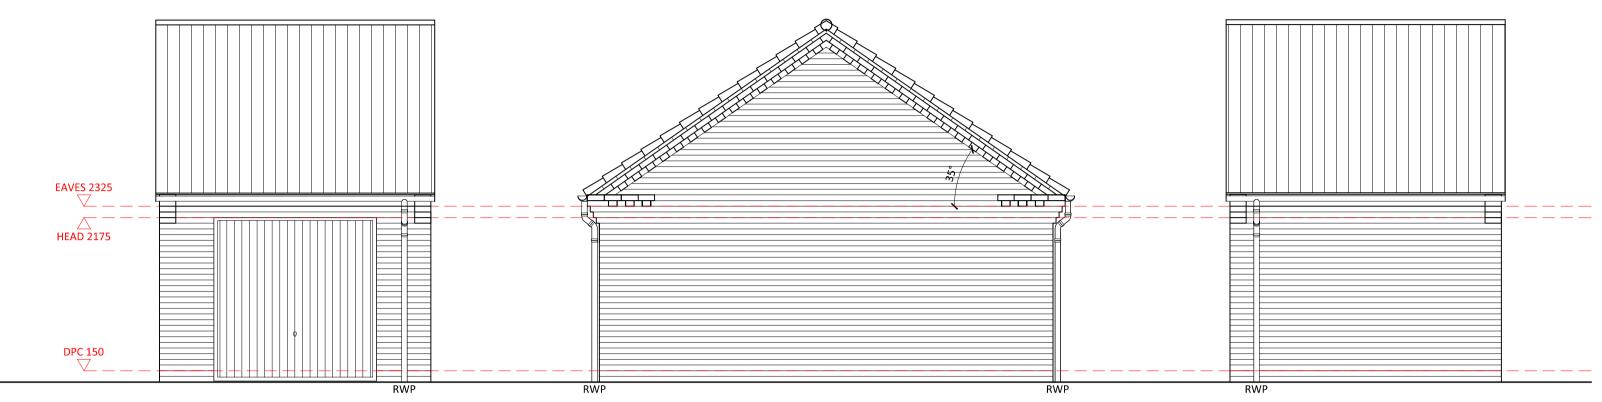

FRONT ELEVATION

SIDE ELEVATION

**REAR ELEVATION** 

RWP positions dependant on roof span. See Elevations

|  |      | <br>→ i i |
|--|------|-----------|
|  | <br> |           |
|  |      |           |
|  |      |           |
|  |      |           |
|  | <br> | <br>₹l    |