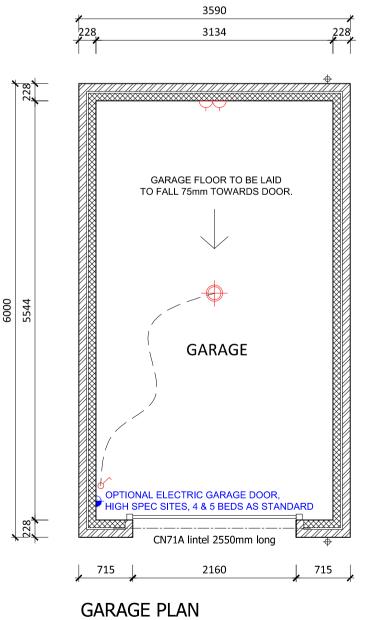

FRONT ELEVATION

SIDE ELEVATION

**REAR ELEVATION** 

RWP positions dependant on roof span. See Elevations

|  |      | <br>→ i i |
|--|------|-----------|
|  | <br> |           |
|  |      |           |
|  |      |           |
|  |      |           |
|  | <br> | <br>₹l    |