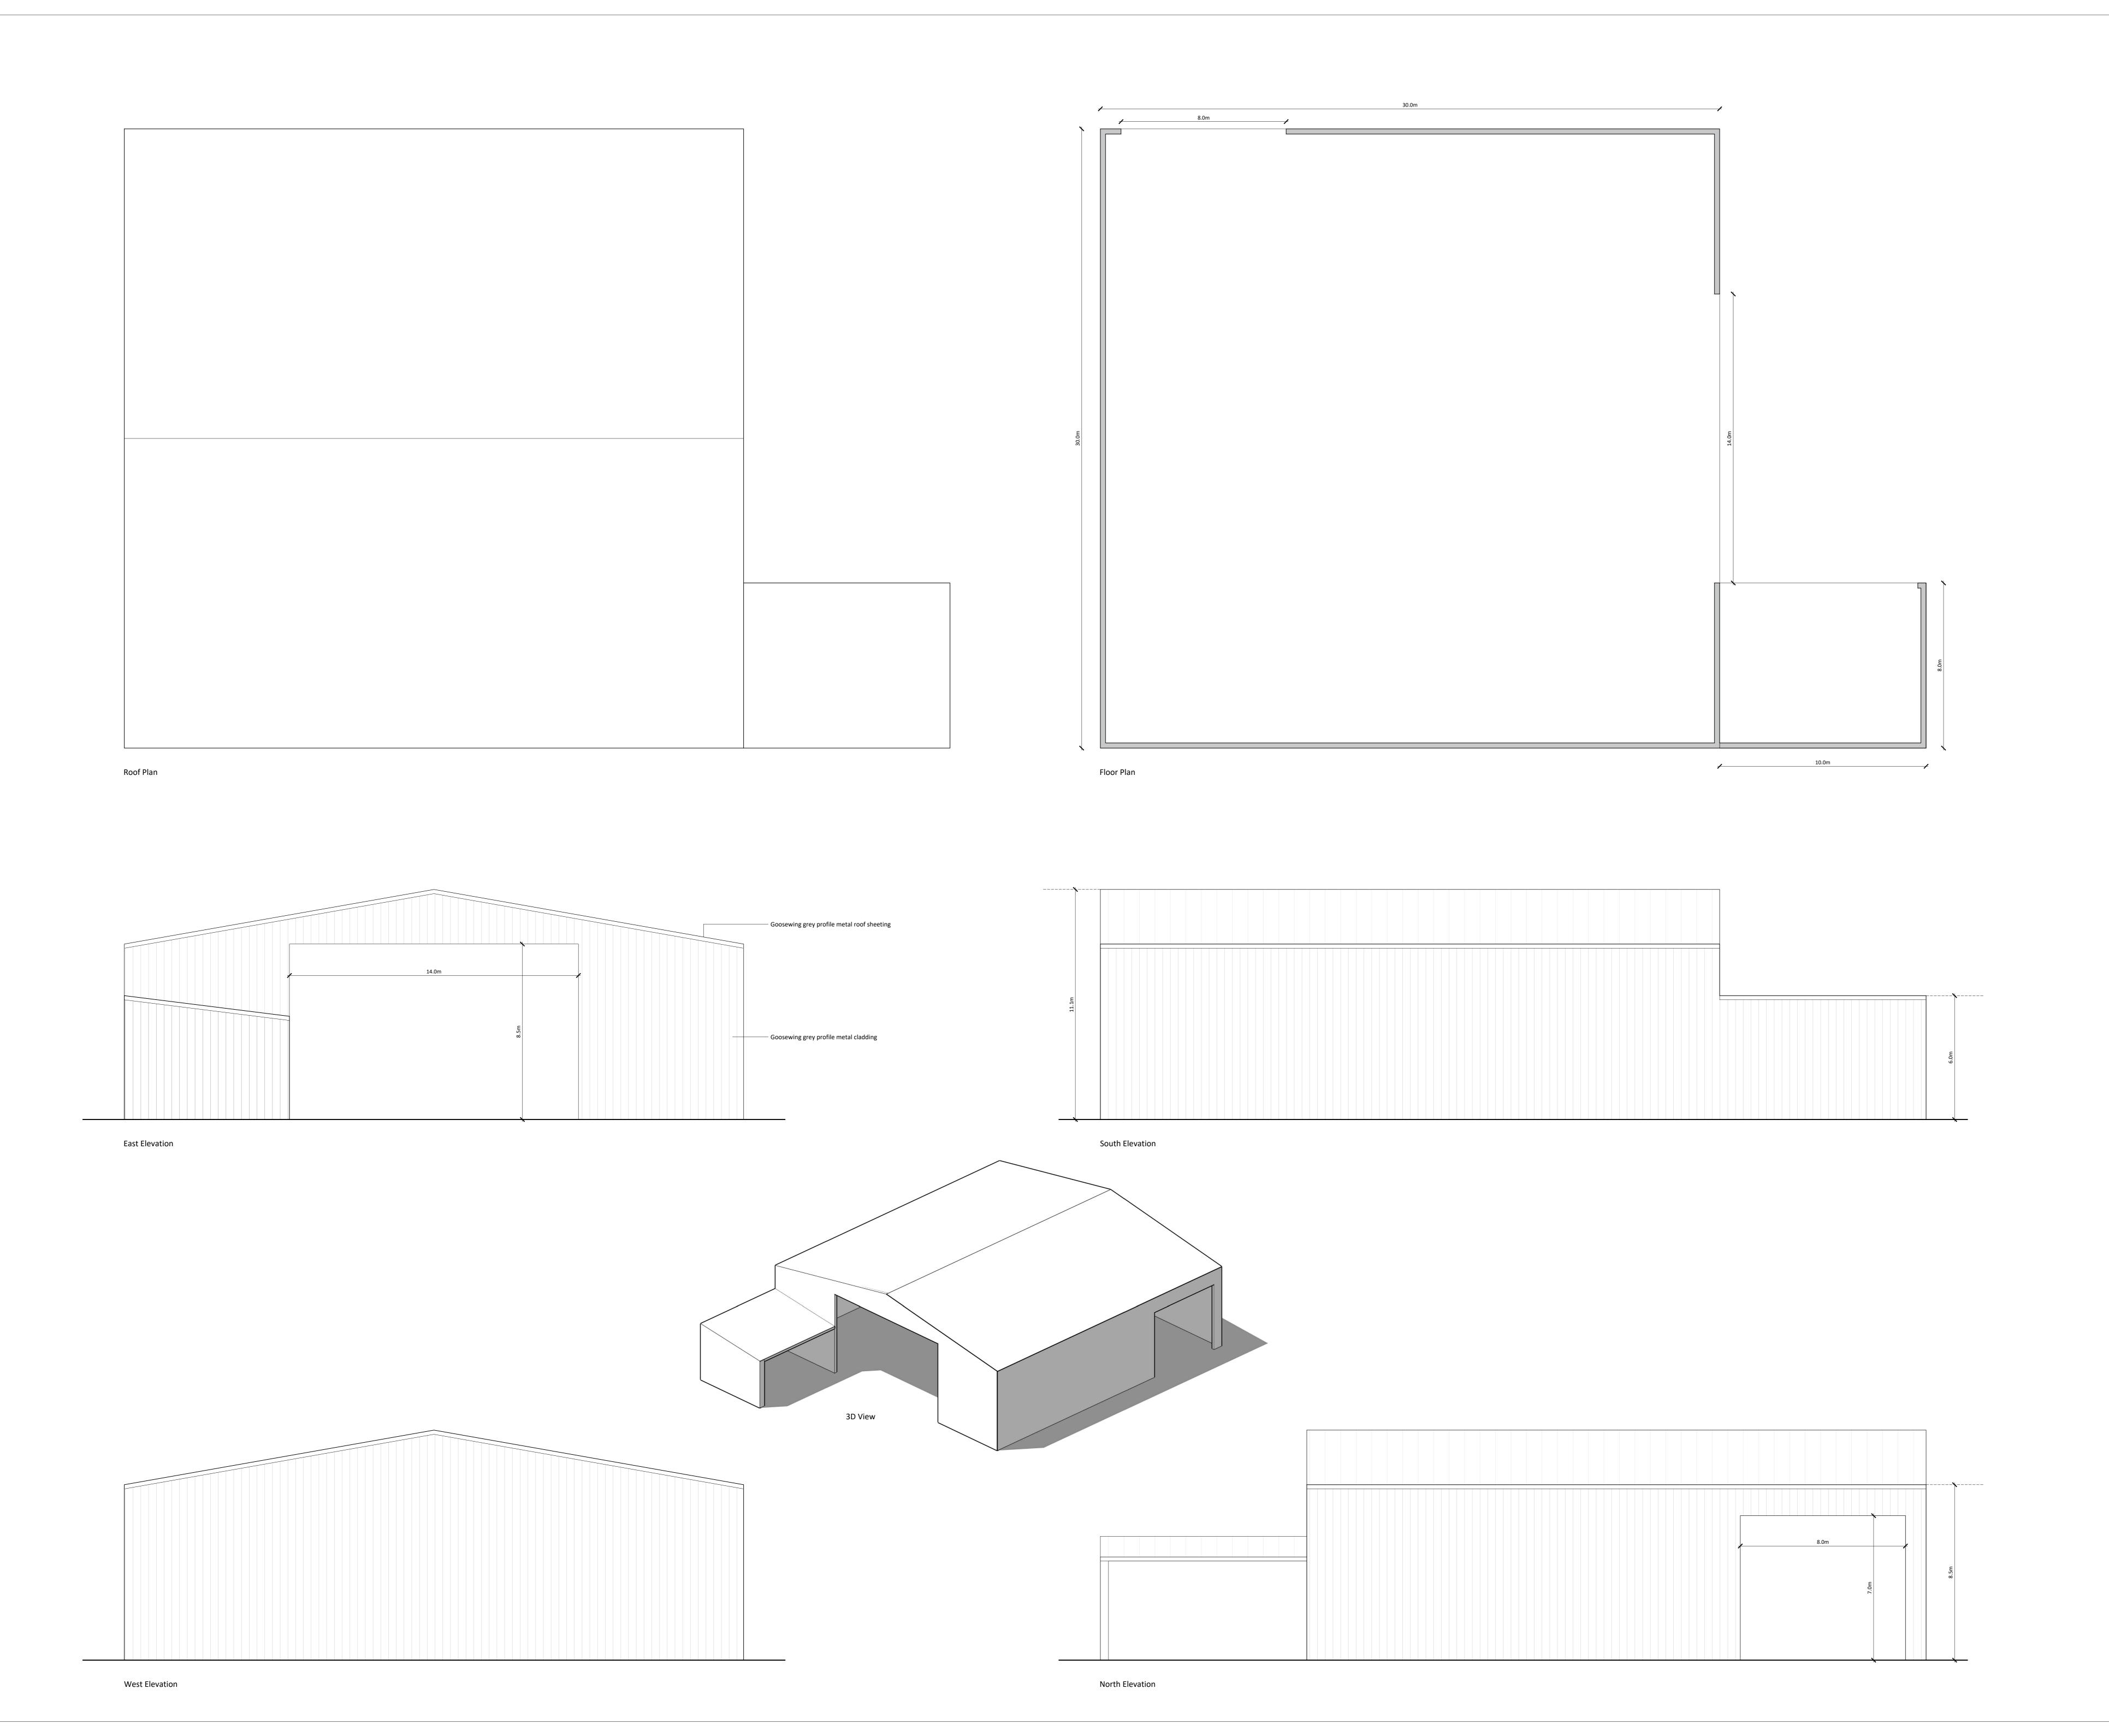

Drawing
Proposed Agricultural Building

Scale @ A0
1: 100
Date
06/11/23

Drawn By
WW
LMS

Job Number
Status
Purpose of Issue

Drawing No. 901-75\_PL\_GA01