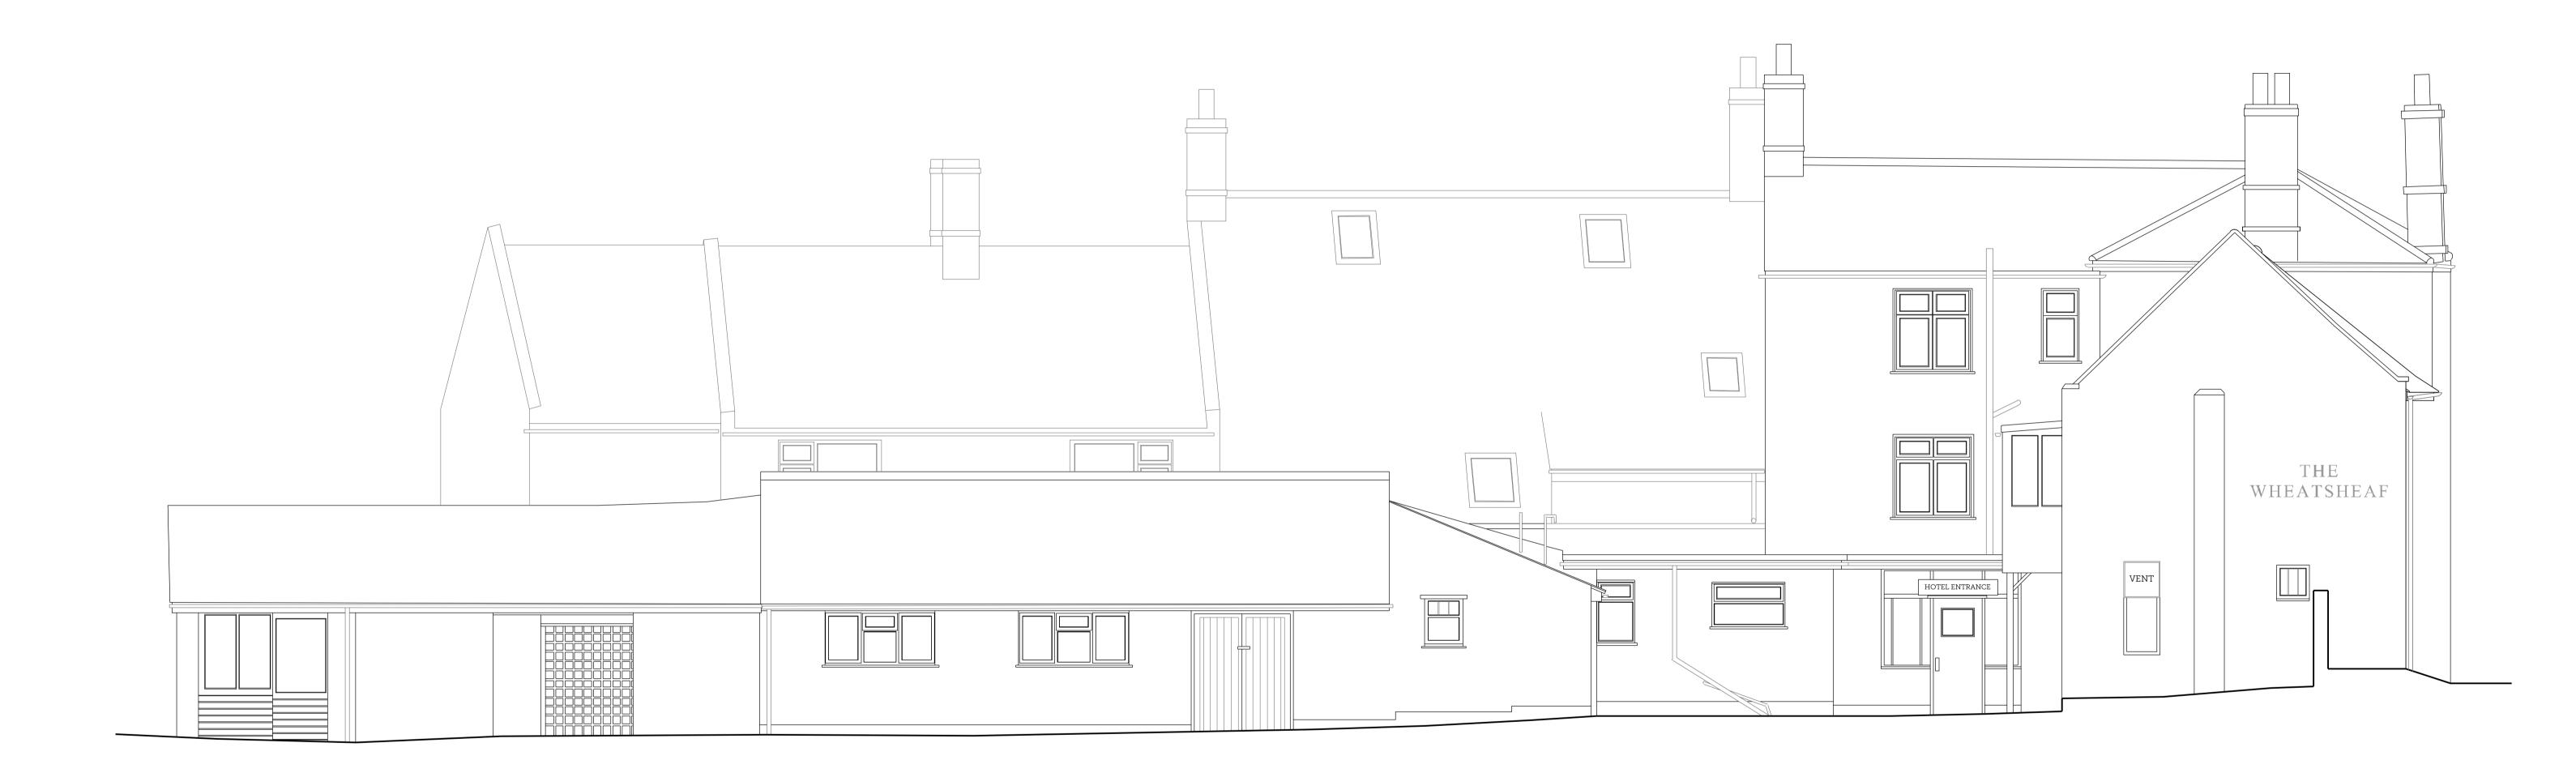

EXISTING NORTH ELEVATION SCALE - 1:50

## LISTED BUILDING CONSENT

| JOB TITLE:<br>WHEATSHEAF HOTEL, SWINESHEAD                                     |            |             |      | SCORI<br>ARCI·II                               |
|--------------------------------------------------------------------------------|------------|-------------|------|------------------------------------------------|
| DRAWING TITLE:                                                                 |            |             |      | /\IXUI'I                                       |
| EXISTING NORTH ELEVATION                                                       |            |             |      | Lodge Farm E<br>Skendlby, Spi<br>Lincolnshire, |
| SCALE:                                                                         | DATE:      | DRAWING NO: | REV. | ,                                              |
| 1:50 @ A1                                                                      | 18.08.2021 | 2293/EX07   | А    | T: 01754 8900<br>E: projects@sc                |
| Do not scale from this drawing   All dimensions to be checked on site   © 2021 |            |             |      |                                                |