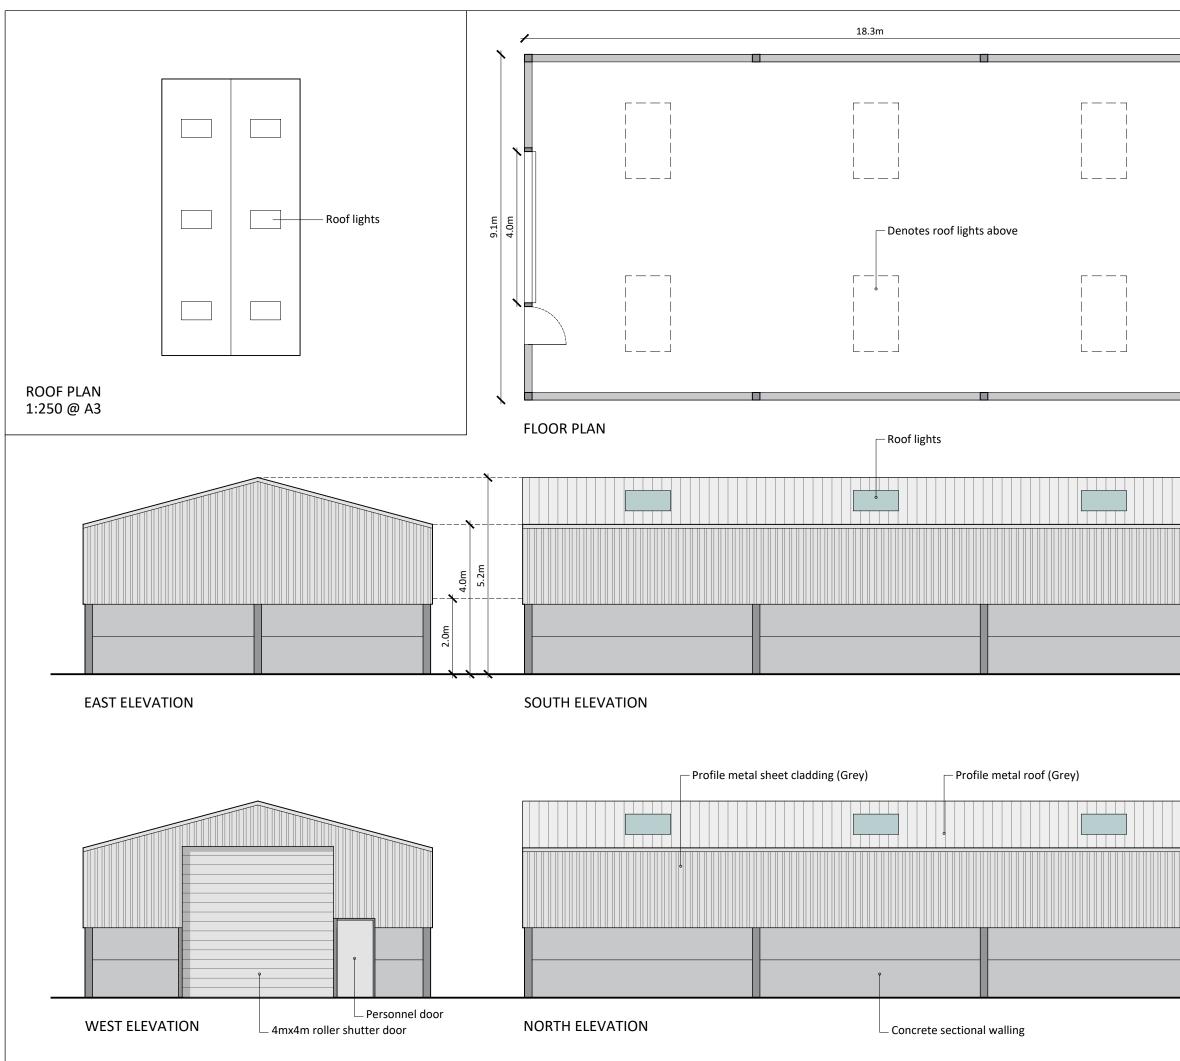

### Project

Proposed Agricultural Buildings Westfield Farm, Algarkirk

778-14\_PL\_GA02

## Drawing

Proposed Building No.2 - Plans & Elevations

| Scale @ A3  |        | Date             |
|-------------|--------|------------------|
| 1: 100      |        | 11/06/21         |
| Drawn By    |        | Checked By       |
| ww          |        | LMS              |
| Job Number  | Status | Purpose of Issue |
| 778-14      | PL     | Planning         |
| Drawing No. |        | Rev              |