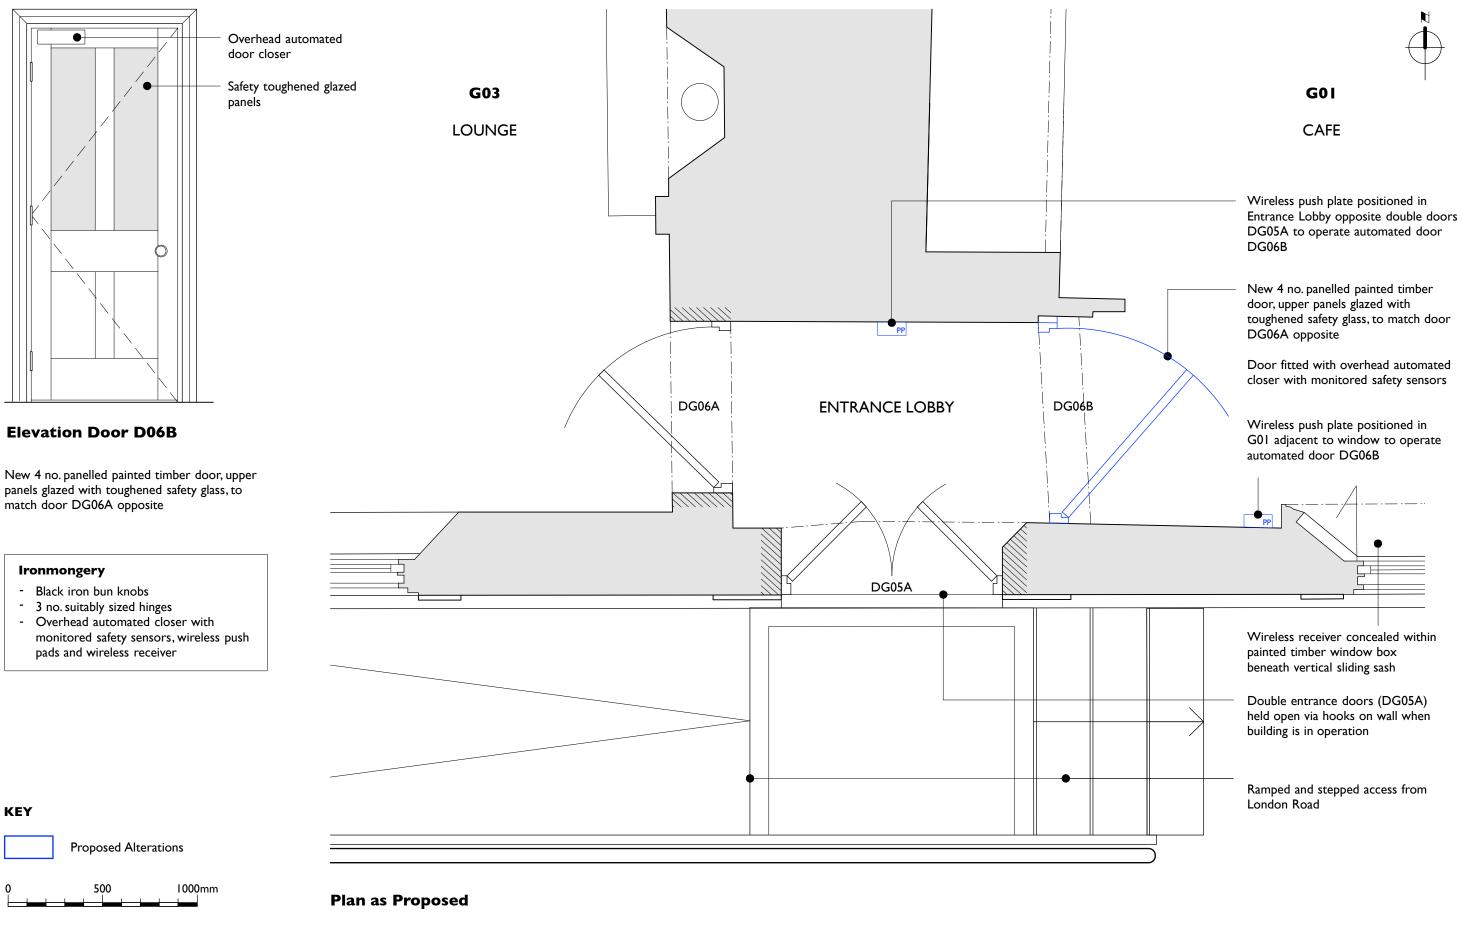

Rodney Melville + Partners

CHARTERED ARCHITECTS

HISTORIC BUILDING CONSULTANTS

T 01926 881311
F 01926 451766
E architects@rmpuk.com
Rodney Melville and Partners Limited

Old King's Head Kirton

Drawing Proposed Door Detail DG06B