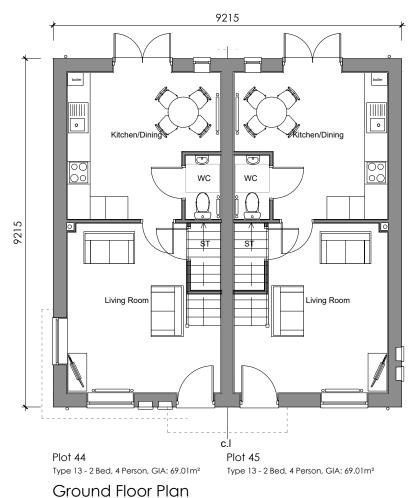

Plot 44 Type 13 - 2 Bed, 4 Person, GIA: 69.01m²

Type 13 - 2 Bed, 4 Person, GIA: 69.01m<sup>2</sup>