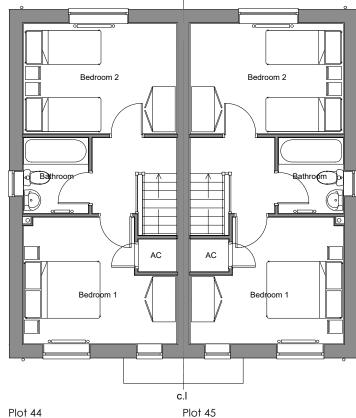

# First Floor Plan

Plot 44 Type 13 - 2 Bed, 4 Person, GIA: 69.01m²

Type 13 - 2 Bed, 4 Person, GIA: 69.01m<sup>2</sup>