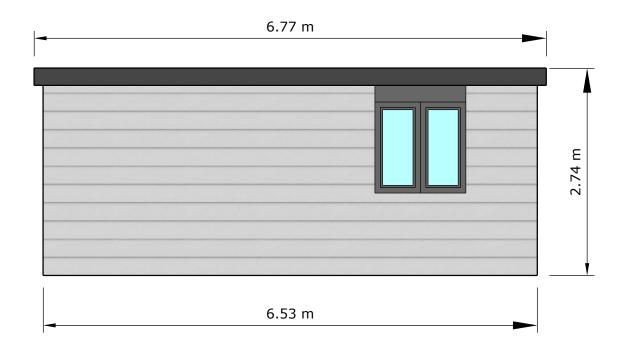

## Proposed Garden Lodge - The Woodside

Unit C Marconi Courtyard Brunel road Earlestrees Industrial Estate Corby Northamptonshire NN17 4LT

| Roof Covering: EPDM seamless roof covering with 10mm gravel top co | t. Client:                            |
|--------------------------------------------------------------------|---------------------------------------|
| Wall cladding: Composite Shiplap                                   | Drawing: Right Elevation              |
| Fascia & soffit: PVCu Anthracite grey                              |                                       |
| Windows & doors: PVCu Anthracite grey                              | Description: Proposed garden lodge to |
|                                                                    | rear of property.                     |
|                                                                    | 15/09/2022 A4 1:50                    |
| 0m 5m                                                              | 10m                                   |