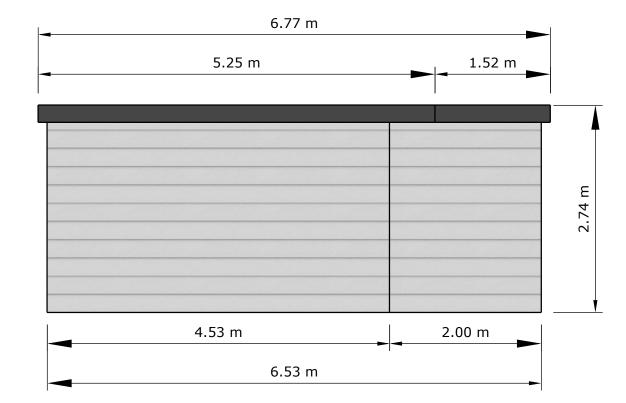

## Proposed Garden Lodge - The Woodside

Unit C Marconi Courtyard Brunel road Earlestrees Industrial Estate Corby Northamptonshire NN17 4LT

| Roof Covering: EPDM seamless roof covering with 10mm gravel top coat. |    | Client: |                                                         |    |      |
|-----------------------------------------------------------------------|----|---------|---------------------------------------------------------|----|------|
| Wall cladding: Composite Shiplap                                      |    | Draw    | Drawing: Left Elevation                                 |    |      |
| Fascia & soffit: PVCu Anthracite grey                                 |    |         |                                                         |    |      |
| Windows & doors: PVCu Anthracite grey                                 |    |         | Description: Proposed garden lodge to rear of property. |    |      |
| n                                                                     | 5m | 15/0    | 9/2022                                                  | A4 | 1:50 |