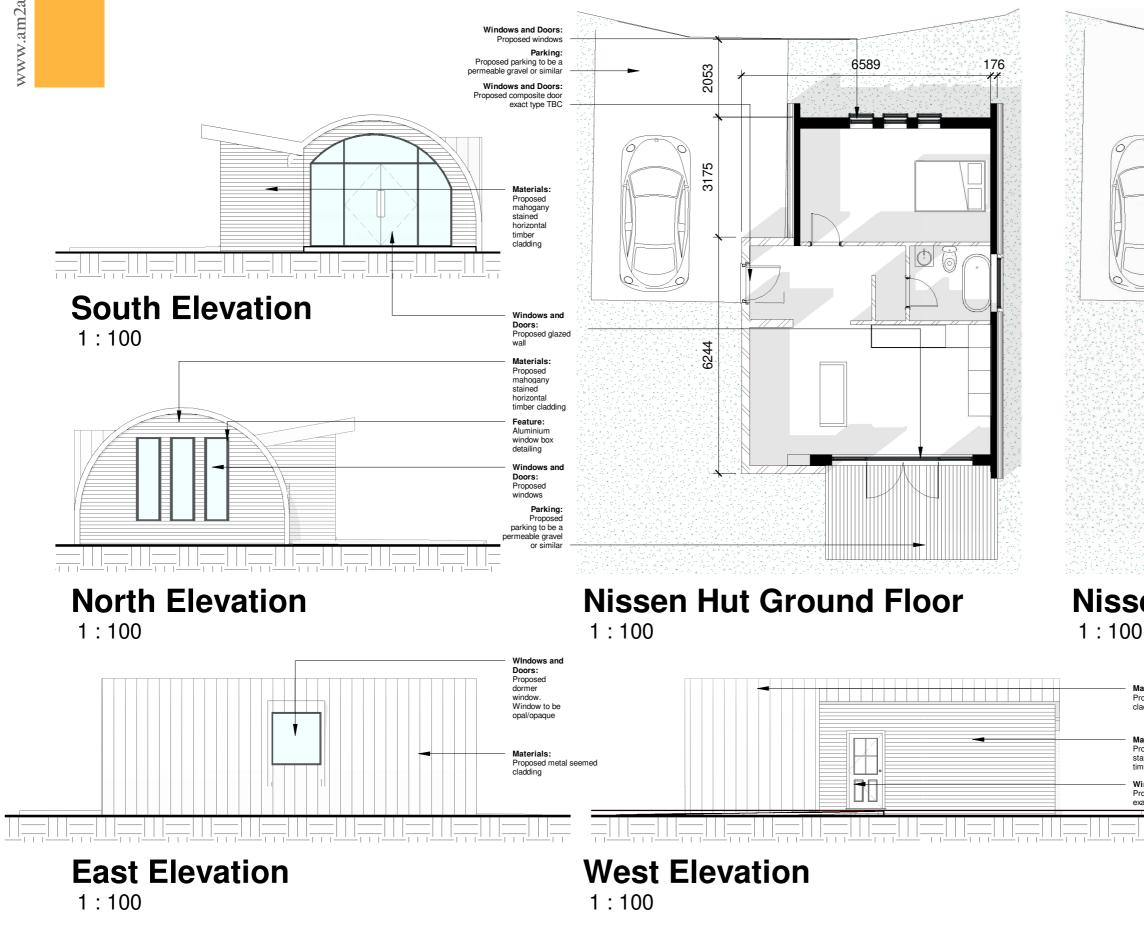

## PROPOSED NISSAN HUT CONVERSION . . .

0

SCALE 1:100

## 332A WILLINGTON ROAD, KIRTON END, PE20 INU

## **Nissen Hut Roof**

Materials: Proposed metal seemed cladding

Materials: Proposed mahogany stained horizontal timber cladding

Windows and Doors: Proposed composite door exact type TBC Materials: Proposed metal seemed cladding

Existing walls

ZZ Proposed walls

- - Demolished walls

– Skylights

Do not scale from drawing. AM2 Ltd accept no responsibility for any dimensions obtained by measuring or scaling from this drawing and no reliance should be placed on such dimensions. If no dimension is given, it is the responsibility of the recipient to obtain the dimension specifically from the author or by site measurement. The sizing of all structural and service elements must always be checked against the relevant engineer's drawings. No reliance should be placed upon sizing information shown on this drawing.