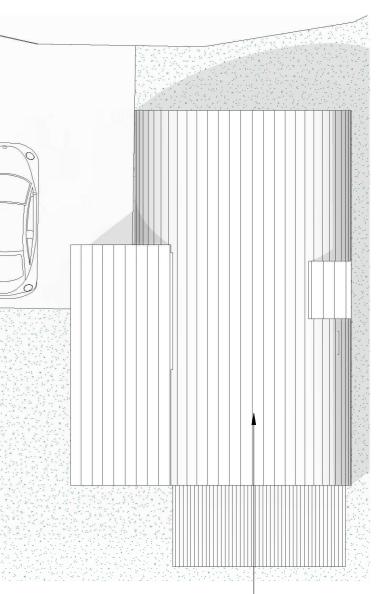

## **Nissen Hut Roof**

Materials: Proposed metal seemed cladding

Materials: Proposed mahogany stained horizontal timber cladding

Windows and Doors: Proposed composite door exact type TBC Materials: Proposed metal seemed cladding