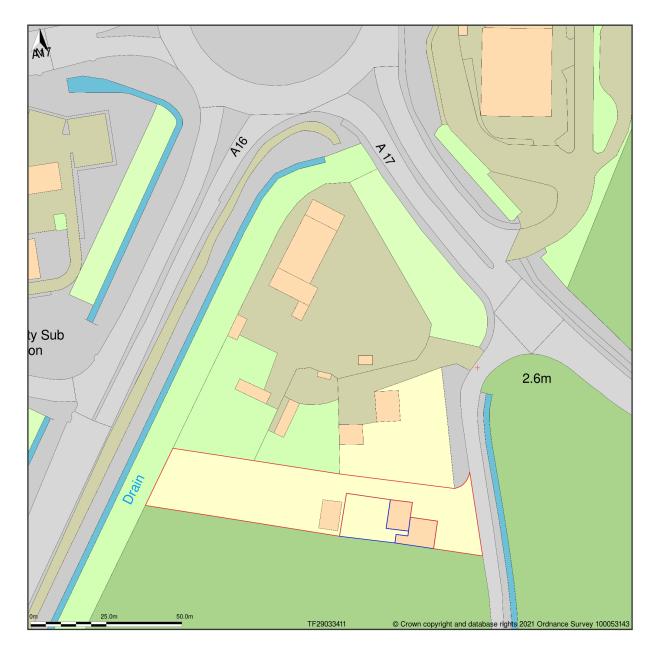

## 6, Marsh Road, Sutterton, Boston, Lincolnshire, PE20 2LR

Site Plan shows area bounded by: 528937.5, 334012.5 529137.5, 334212.5 (at a scale of 1:1250), OSGridRef: TF29033411. The representation of a road, track or path is no evidence of a right of way. The representation of features as lines is no evidence of a property boundary.