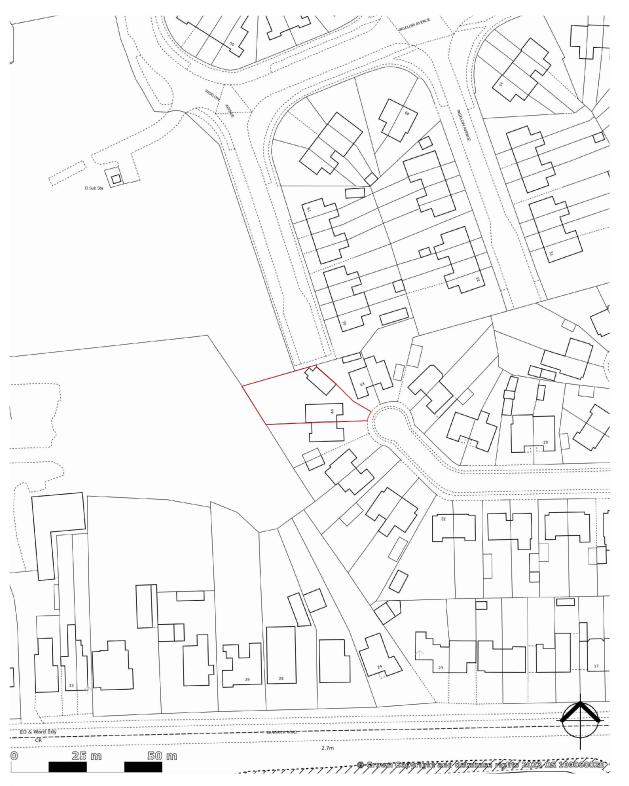

Site Location Plan

Any dimensions shown should be checked on site and discrepancies reported to the Architect prior to construction.

Designs are not coordinated with engineer projects.

Do not scale for construction purposes.

Block Plans are scaled from the Ordinance Survey
Location Maps. Please see the licence number for the Os
Maps in the Location Plans

Site area : 536 m²

Existing gross internal total area :113 m²

Gross internal total area to be lost by change of use or demolition :0 m²

Total gross new internal total area proposed :133m²

Net additional gross internal total area following development :

Drawing N

Site Location Plan

Project Adress

44 Sunningdale Drive PE21 8HZ

| Scale        | Date       |
|--------------|------------|
| 1/1250 at A3 | 18.01.2023 |
| Designer     | Revision   |
| DG           | V2         |
|              |            |

Drawing N

44SunningdaleDrive\_ SiteLocationPlan\_V2

Planning By Design Ltd www.planning-by-design.co.uk hello@planning-by-design.co.uk