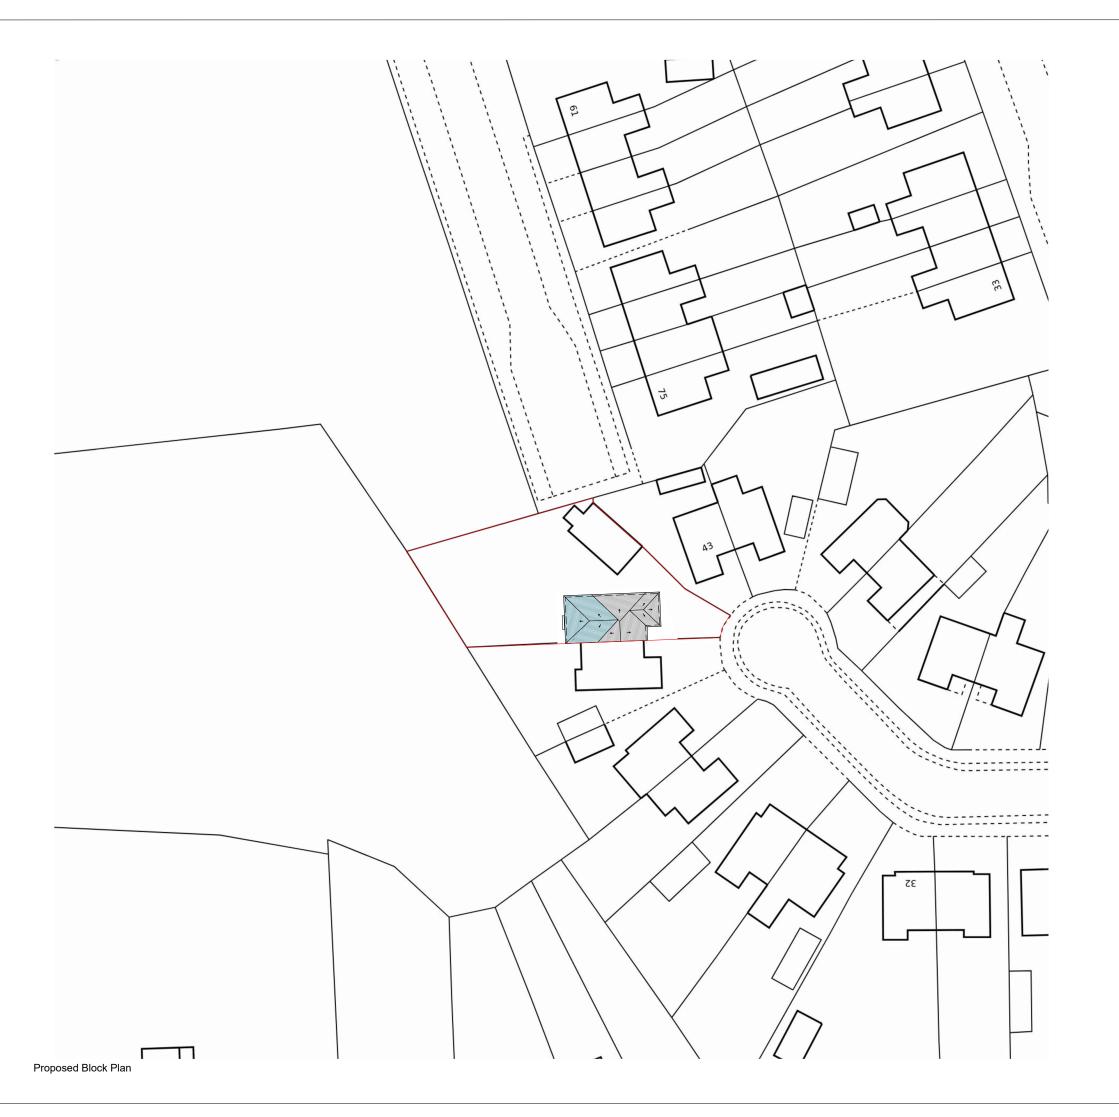

Any dimensions shown should be checked on site and discrepancies reported to the Architect prior to construction. Designs are not coordinated with engineer projects. Do not scale for construction purposes.

Block Plans are scaled from the Ordinance Survey Location Maps. Please see the licence number for the Os Maps in the Location Plans

Drawing Name

Proposed Block Plan

Project Adress
44 Sunningdale Drive PE21 8HZ