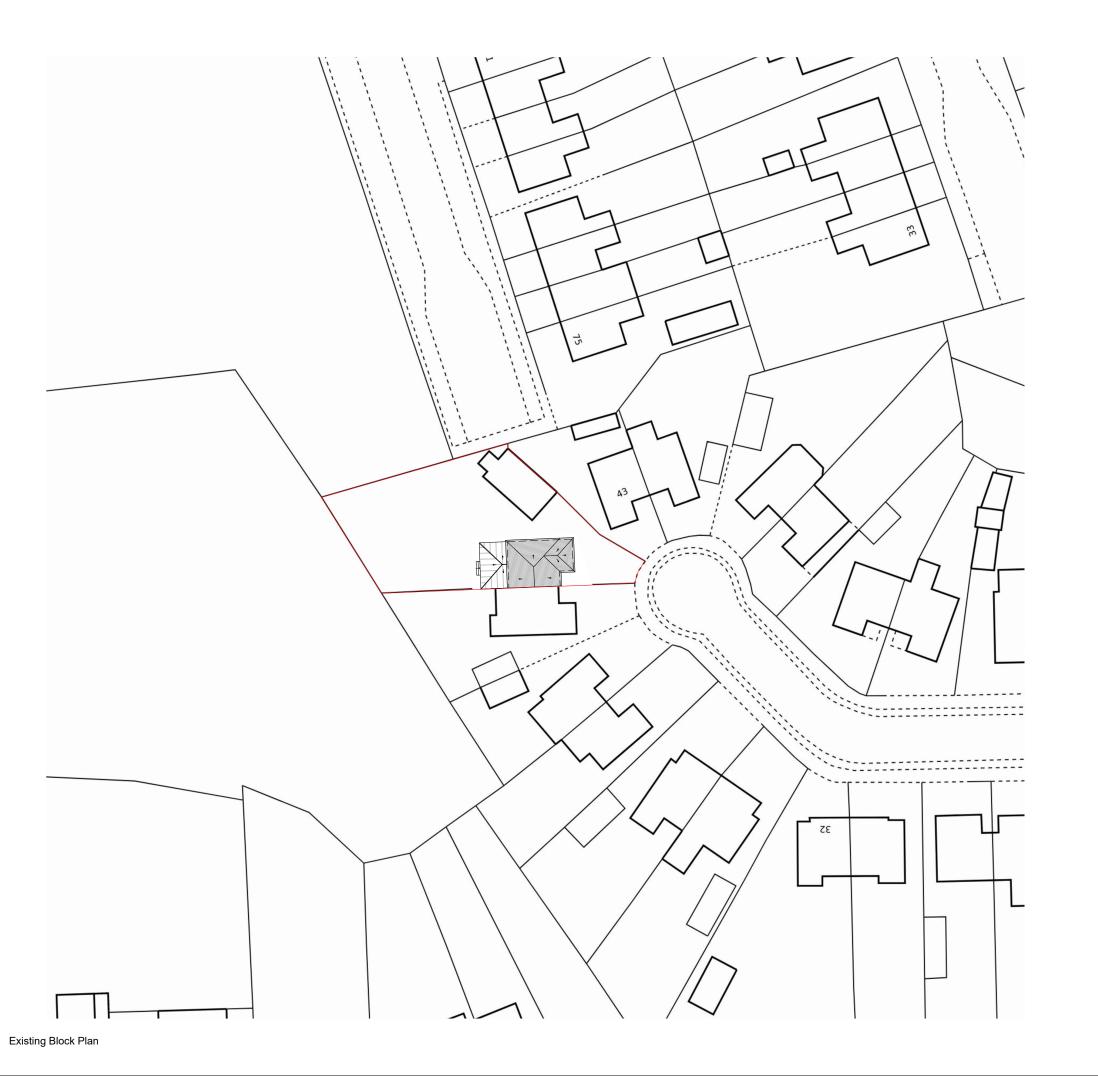

Block Plans are scaled from the Ordinance Survey

Location Maps. Please see the licence number for the Os

Maps in the Location Plans

Drawing Name

Existing Block Plan

Project Adr

44 Sunningdale Drive PE21 8HZ

Drawing N

44SunningdaleDrive\_ ExistingBlockPlan\_V2

Planning By Design Ltd www.planning-by-design.co.uk hello@planning-by-design.co.uk