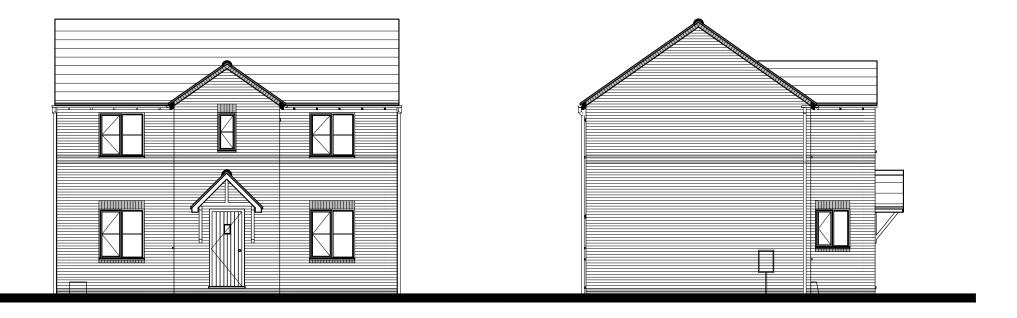

FRONT ELEVATION

SIDE ELEVATION

**REAR ELEVATION** 

SIDE ELEVATION

Revisions: Date: C. Meter positions identified. 1 hallway window omitted, 1 width increased.

B. Verge detail notes revised.

A. SVP tile vent added. 15.03.19 22.10.13 19.09.13

## **FEATURES**

- \* Rolled profile roof tiles.
- \* Dry verge detail.
- \* Exposed rafter feet at eaves.
- \* Flat brick soldier arches.
- \* Cottage style windows with horizontal glazing bar.
- \* Brick cills.
- \* Cottage style main entrance door, with dual pitch canopy over on "gallows brackets"

  \* Triple band course at FF window cill level, cill omitted

  \* Brick quoins to corner and render on selected plots

- \* Vertical panel garage door
- \* Dark brick below DPC

Client: GLEESON HOMES & REGENERATION