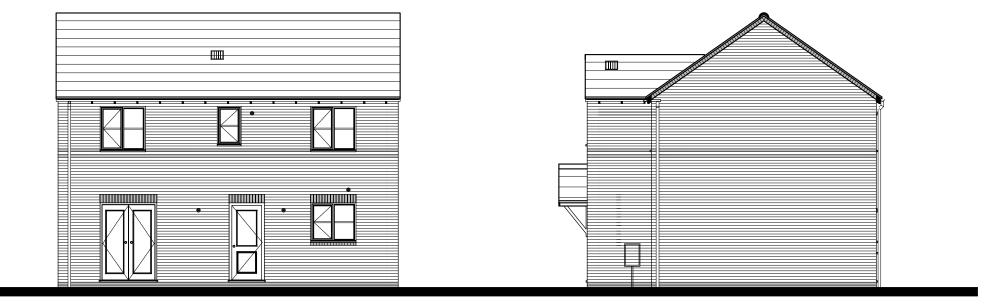

FRONT ELEVATION

SIDE ELEVATION

**REAR ELEVATION** 

SIDE ELEVATION

Revisions: Date: C. Meter positions identified. 1 hallway window omitted, 1 width increased.

B. Verge detail notes revised.

A. SVP tile vent added. 15.03.19 22.10.13 19.09.13

## **FEATURES**

- \* Rolled profile roof tiles.
- \* Dry verge detail.
- \* Exposed rafter feet at eaves.
- \* Flat brick soldier arches.
- \* Cottage style windows with horizontal glazing bar.
- \* Brick cills.
- \* Cottage style main entrance door, with dual pitch canopy over on "gallows brackets"

  \* Triple band course at FF window cill level, cill omitted

  \* Brick quoins to corner and render on selected plots

- \* Vertical panel garage door
- \* Dark brick below DPC

Client: GLEESON HOMES & REGENERATION