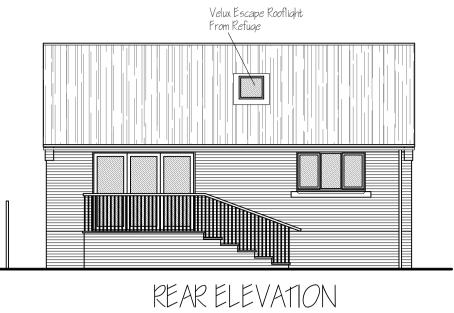

Adj, 69 MIDDLEGATE ROAD WEST

GROUND FLOOR PLAN - PROPOSED

050

SLB

ELEVATIONS - PROPOSED

BOSTON, LINCS, PEZO IDA

NEW DWELLING

MR C THORNHILL