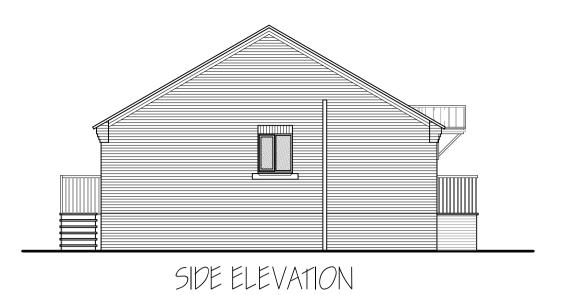

Grass

HALL

Existing 1.8m Close Boarded Fence to Remain

F.F.L = 4.65 LOUNGE

BEDROOM

SIDE ELEVATION

Walls - Hampton Rural Blend Roof - Sandtoft Calderdale Concrete Tile Windows - UPVC - Anthracite Grey Gutters & Downpipes - UPVC - Black