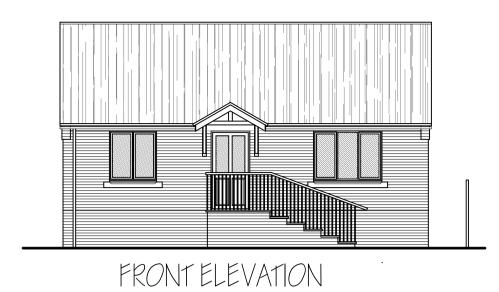

Grass

HALL

Existing 1.8m Close Boarded Fence to Remain

F.F.L = 4.65 LOUNGE

BEDROOM

SIDE ELEVATION

Walls - Hampton Rural Blend Roof - Sandtoft Calderdale Concrete Tile Windows - UPVC - Anthracite Grey Gutters & Downpipes - UPVC - Black

Adj, 69 MIDDLEGATE ROAD WEST

GROUND FLOOR PLAN - PROPOSED

050

SLB

ELEVATIONS - PROPOSED

BOSTON, LINCS, PEZO IDA

NEW DWELLING

MR C THORNHILL