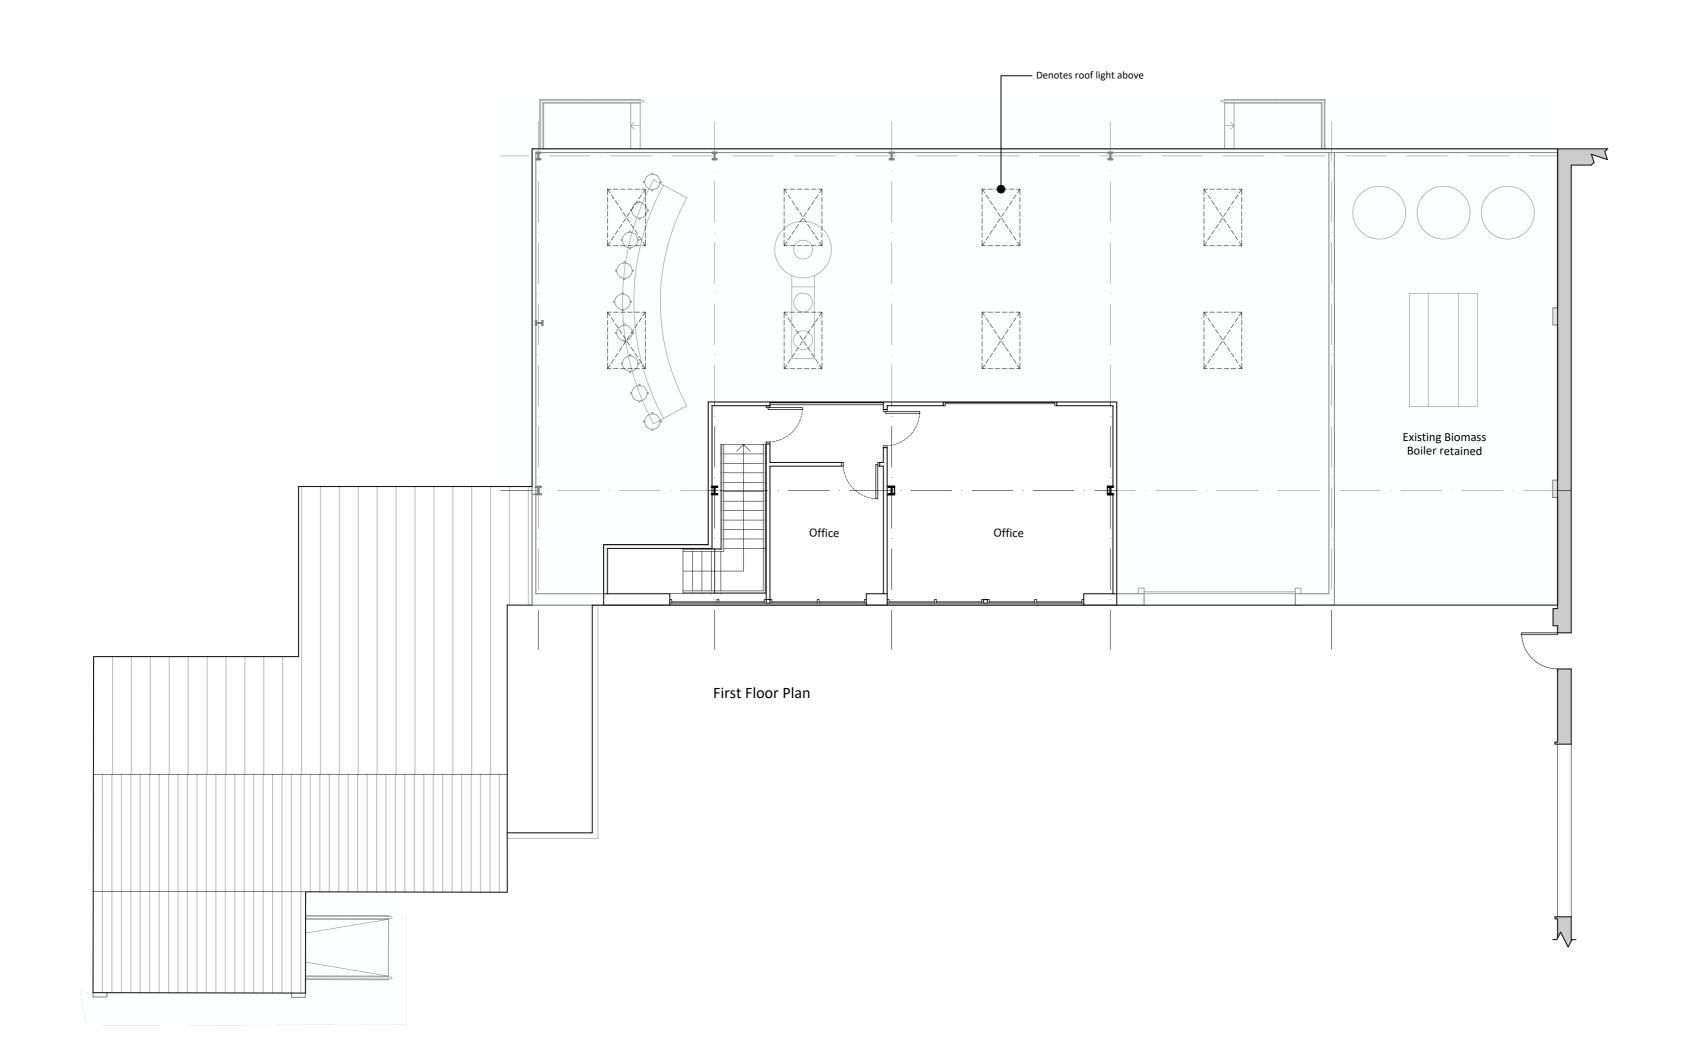

Project Gin Distillery

Mill Farm, Wigtoft Road, Sutterton

Drawing

Proposed First Floor Plan

|  | Scale @ A2<br>1: 100<br>Drawn By |        | Date             |
|--|----------------------------------|--------|------------------|
|  |                                  |        | 07/10/21         |
|  |                                  |        | Checked By       |
|  |                                  |        | PSS              |
|  | Job Number                       | Status | Purpose of Issue |
|  | 336-17                           | PL     | Planning         |