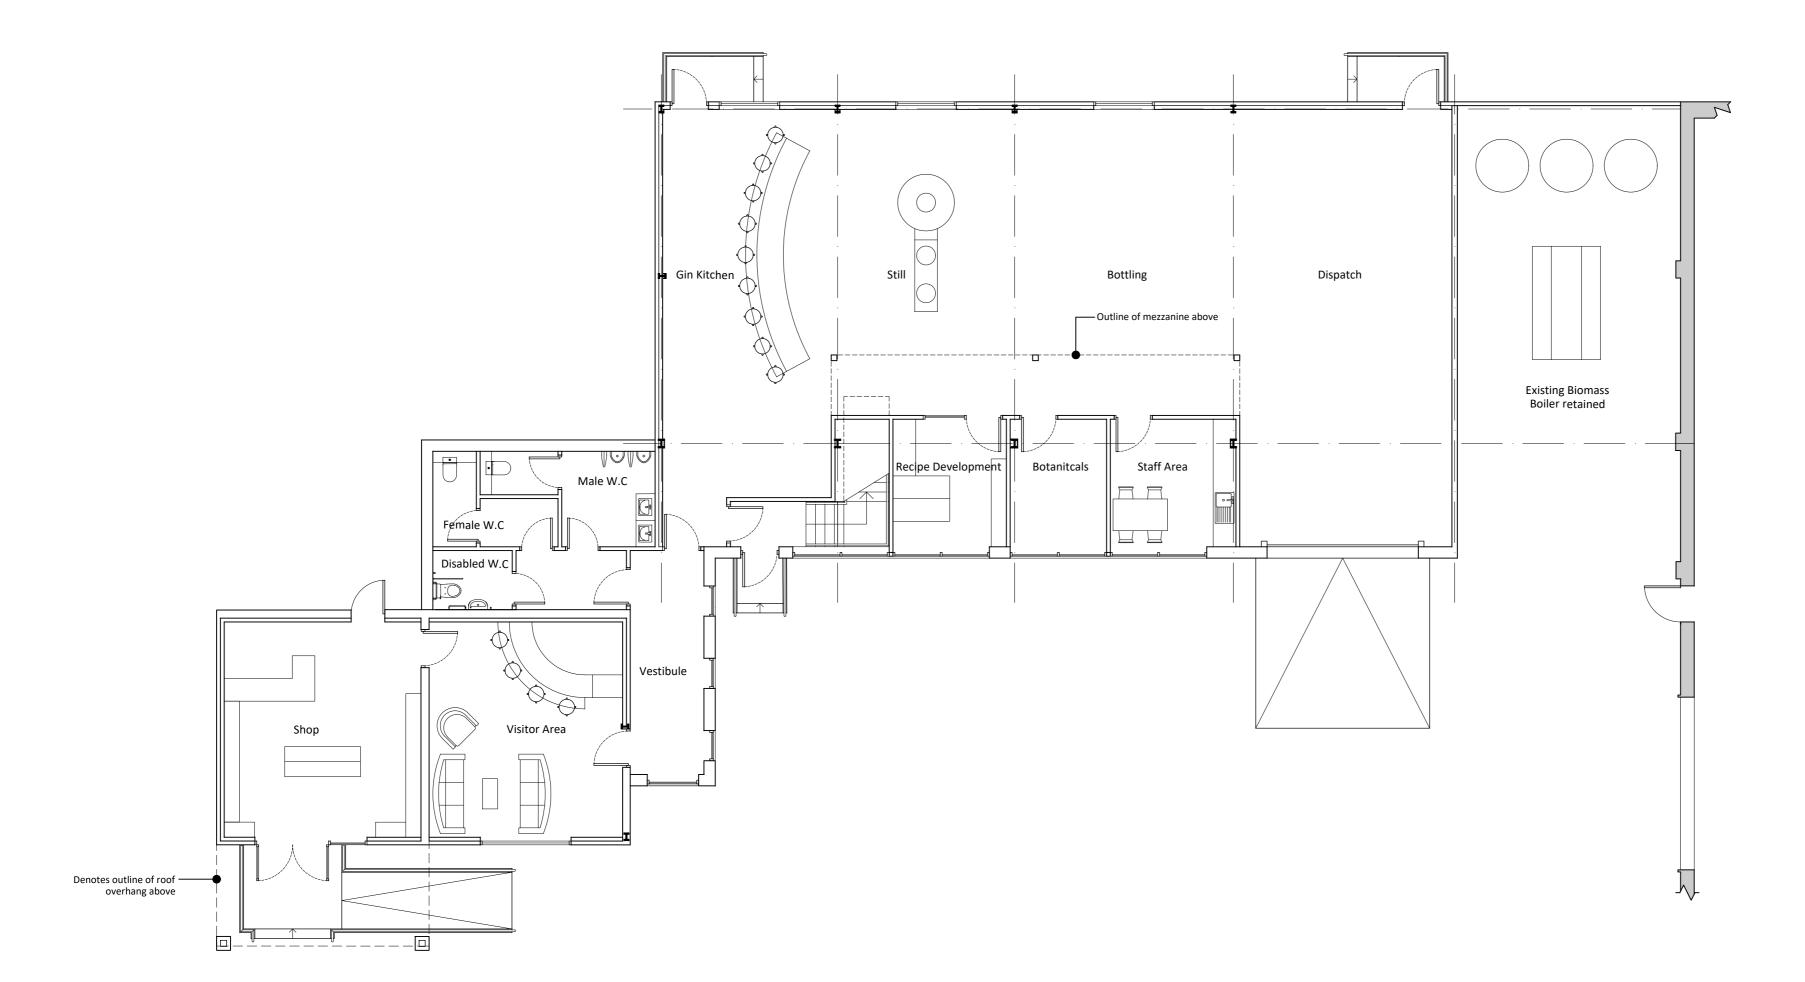

# Project

Gin Distillery

Mill Farm, Wigtoft Road, Sutterton

## Drawing

Proposed Ground Floor Plan

|  | Scale @ A2            |        | Date             |
|--|-----------------------|--------|------------------|
|  | 1: 100                |        | 07/10/21         |
|  | <b>Drawn By</b><br>CH |        | Checked By       |
|  |                       |        | PSS              |
|  | Job Number            | Status | Purpose of Issue |
|  | 336-17                | PL     | Planning         |
|  |                       |        |                  |

Drawing No.

336-17\_PL\_PL02

**Ground Floor Plan**