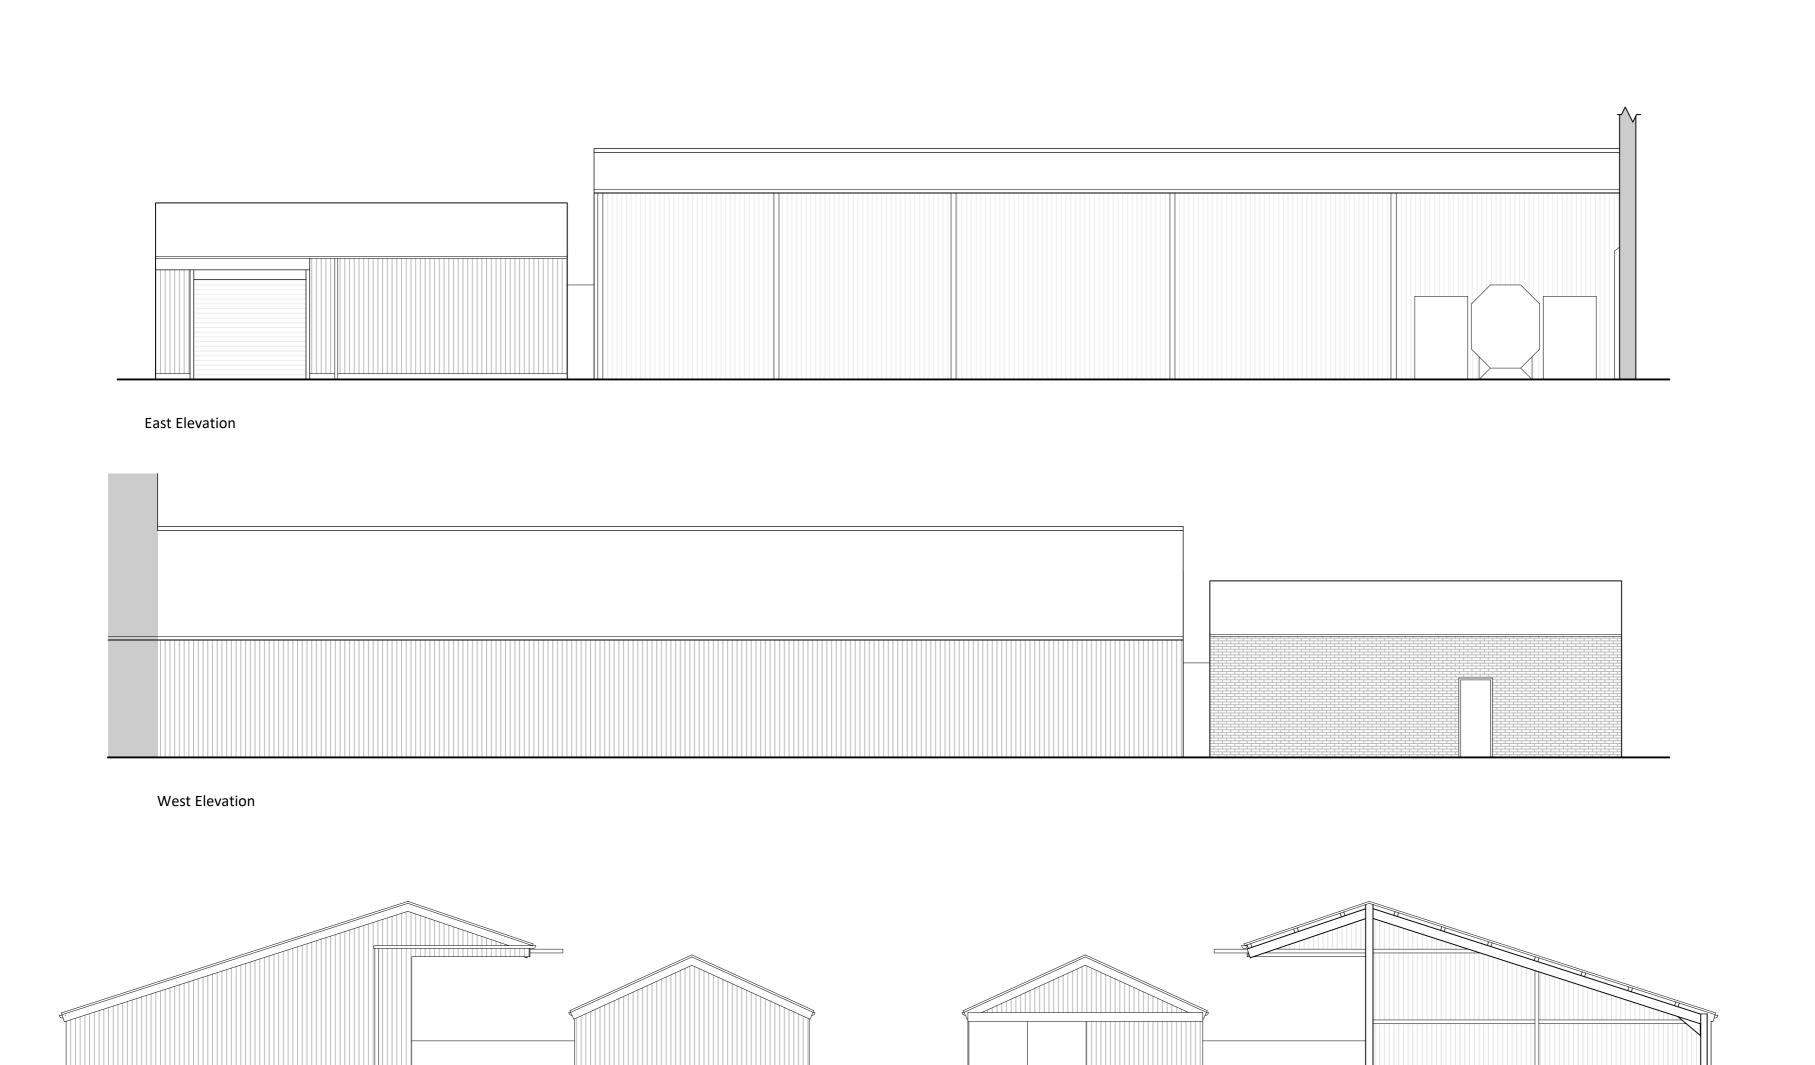

Gin Distillery

Mill Farm, Wigtoft Road, Sutterton

Drawing

Existing Elevations

|  | Scale @ A2<br>1: 100<br>Drawn By |        | Date             |
|--|----------------------------------|--------|------------------|
|  |                                  |        | 16/09/21         |
|  |                                  |        | Checked By       |
|  |                                  |        | PSS              |
|  | Job Number                       | Status | Purpose of Issue |
|  | 336-17                           | PL     | Planning         |