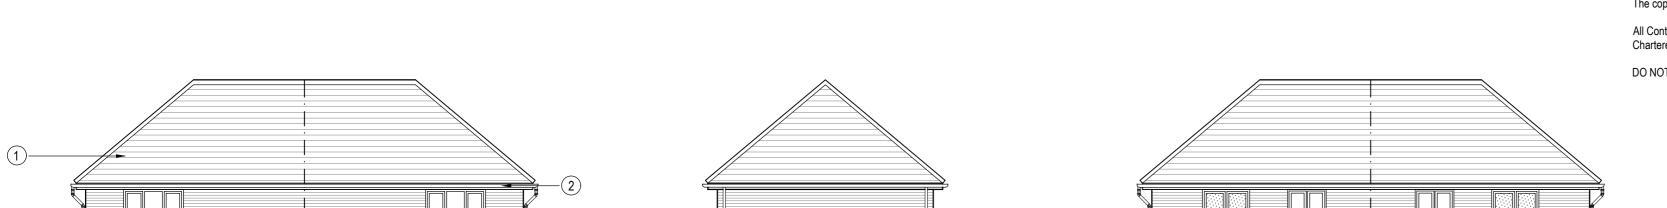

### MATERIALS LEGEND:

- 1 Concrete Roof Tiles (Colour to LA approval)
- (2) UPVC Fascias & Soffits, Colour White
- 3 UPVC Rainwater Gutters & Downpipes, Colour Black
- 4 GRP Entrance Canopy (Canopies UK Mayfield 2750 indicated)
- 5 Facing Brickwork (To LA approval)
- 6 UPVC Double Glazed Windows, Colour White
- 7) Steel Core GRP Door, Colour T.B.C.
- 8 Arched Brick Header
- 9 Brick Soldier Cill Course

colours.

AMENDMENT:

- (10) Smooth Engineering Brick Plinth Below DPC (To LA approval)
- (11) Feature Cant Brick Course (To LA approval)

Note: See latest revision of facing materials drawing 2451 -xx for individual plot brickwork, roof tile and rainwater goods type and