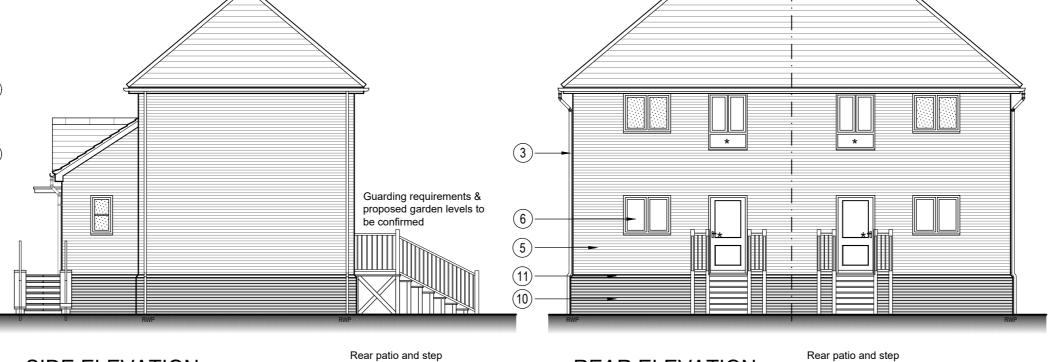

# SIDE ELEVATION

Rear patio and step arrangement shown indicatively only, subject to confirmation from FRA and Civil Engineering

Front entrance step arrangement shown indicatively only, subject to confirmation from FRA and Civil Engineering layouts

**REAR ELEVATION** 

Rear patio and step arrangement shown indicatively only, subject to confirmation from FRA and Civil Engineering

SPACE St. St. Kitchen Kitchen TALL ST TALL ST/ Lounge Lounge / Dining / Dining WC Hall Hall

### MATERIALS LEGEND:

- 1 Concrete Roof Tiles (Colour to LA approval)
- (2) UPVC Fascias & Soffits, Colour White
- 3 UPVC Rainwater Gutters & Downpipes, Colour Black
- 4 GRP Entrance Canopy (Canopies UK Mayfield 2750 indicated)
- 5 Facing Brickwork (To LA approval)
- 6 UPVC Double Glazed Windows, Colour White
- 7) Steel Core GRP Door, Colour T.B.C.
- 8 Arched Brick Header
- 9 Brick Soldier Cill Course

colours.

AMENDMENT:

- (10) Smooth Engineering Brick Plinth Below DPC (To LA approval)
- (11) Feature Cant Brick Course (To LA approval)

Note: See latest revision of facing materials drawing 2451 -xx for individual plot brickwork, roof tile and rainwater goods type and