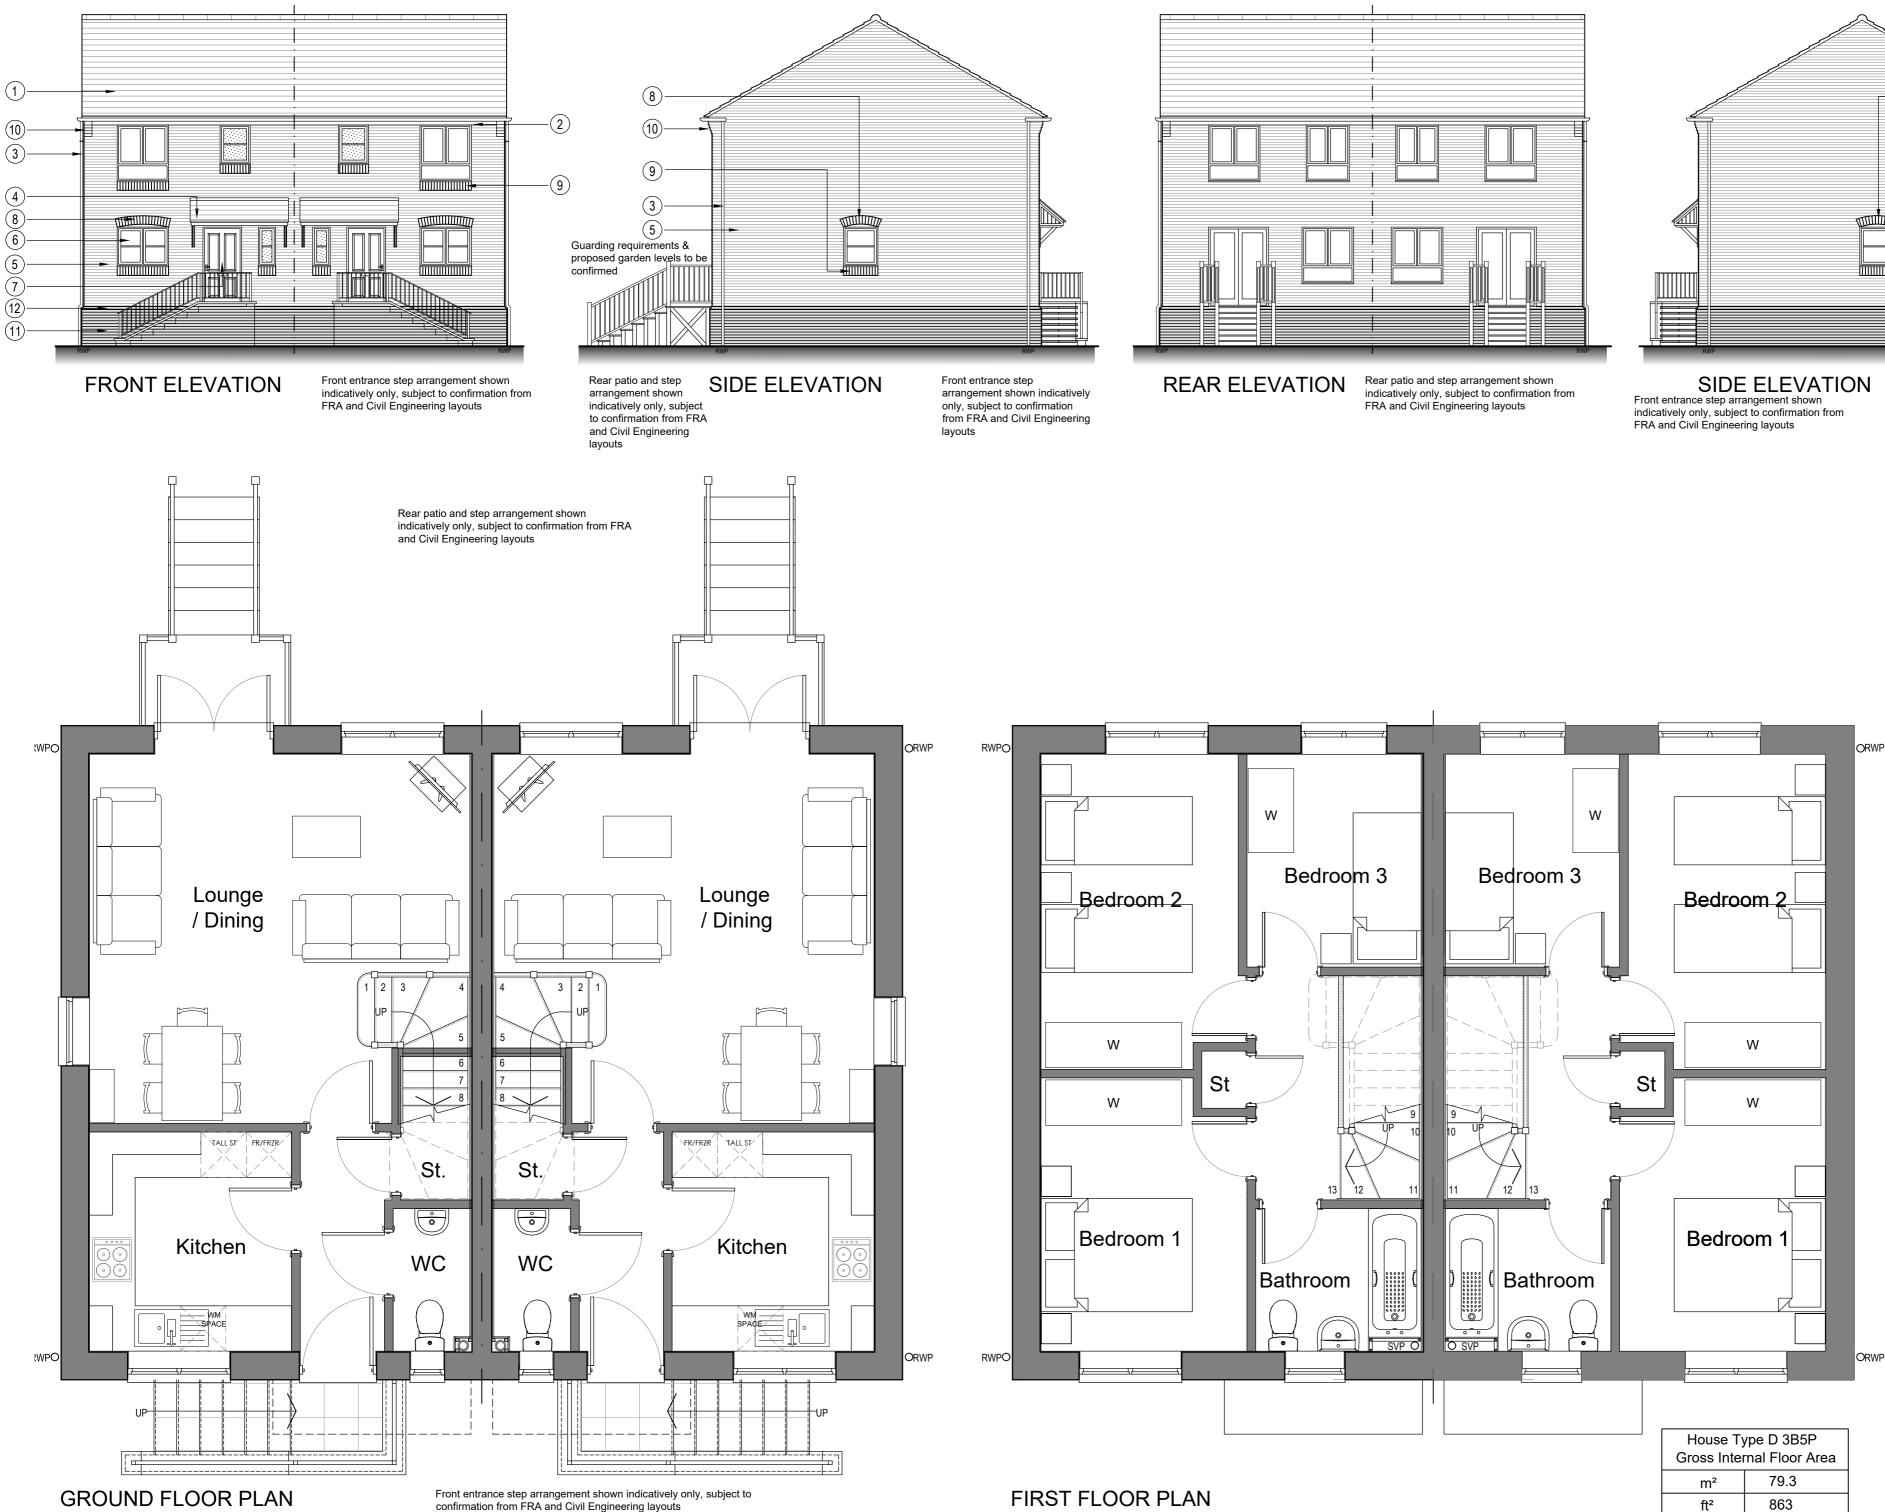

GROUND FLOOR PLAN

confirmation from FRA and Civil Engineering layouts

FIRST FLOOR PLAN

Rear patio and step arrangement shown indicatively only, subject to confirmation from FRA and Civil Engineering layouts

## MATERIALS LEGEND:

- (1) Concrete Roof Tiles (Colour to LA approval)
- (2) UPVC Fascias & Soffits, Colour White
- (3) UPVC Rainwater Gutters & Downpipes, Colour Black
- (4) GRP Entrance Canopy (Wessex Laverstock 1500 indicated)
- 5 Facing Brickwork (To LA approval)
- (6) UPVC Double Glazed Windows, Colour White
- (7) Steel Core GRP Door, Colour T.B.C.
- (8) Arched Brick Header
- 9 Brick Soldier Cill Course
- (10) Brick Corbel Detail
- (11) Smooth Engineering Brick Plinth Below DPC (To LA approval)
- (12) Feature Cant Brick Course (To LA approval)