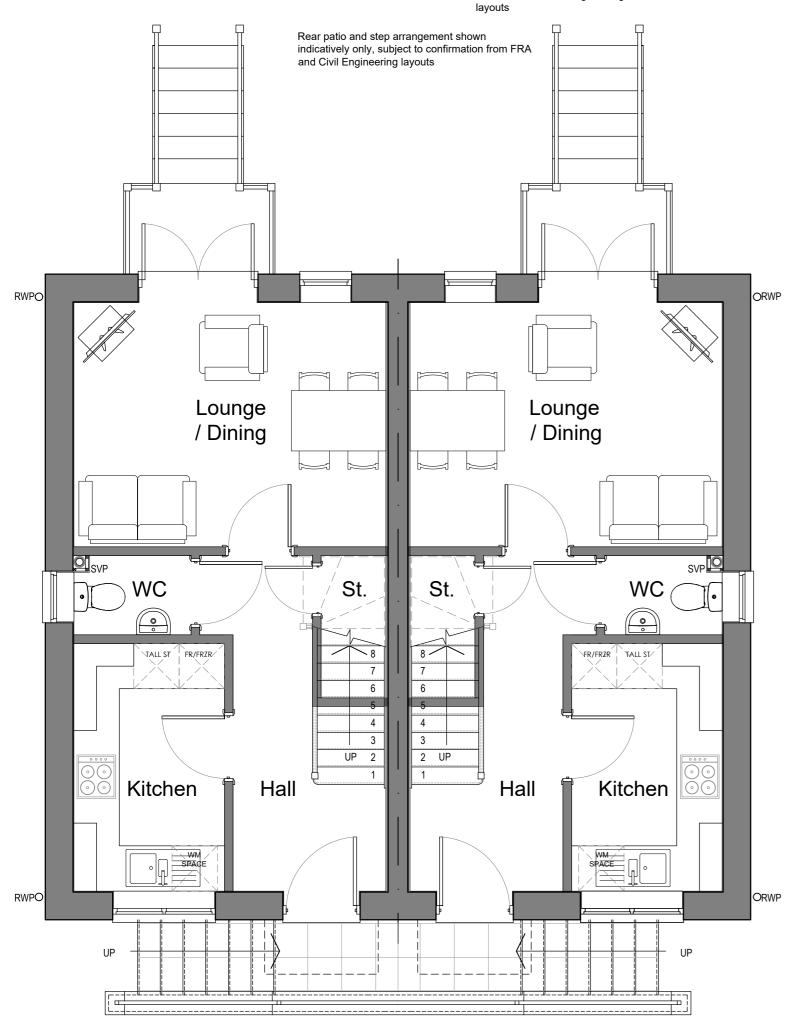

**GROUND FLOOR PLAN** 

NOTES:

The copyright © of this drawing is vested in the Architect and must not be copied or reproduced without consent.

Rear patio and step SIDE ELEVATION arrangement shown indicatively only, subject to confirmation from FRA and Civil Engineering

Front entrance step arrangement shown indicatively only, subject to confirmation from FRA and Civil Engineering layouts

REAR ELEVATION

Rear patio and step arrangement shown indicatively only, subject to confirmation from FRA and Civil Engineering layouts

SIDE ELEVATION
Front entrance step arrangement shown indicatively only, subject to confirmation from FRA and Civil Engineering layouts

Rear patio and step arrangement shown indicatively only, subject to confirmation from FRA and Civil Engineering layouts

Victoria House, 13 New Penkridge Road, Cannock, Staffs, WS11 1HW

Telephone: 01543 466441

Facsimile: 01543 462469
e-mail: office@suttonwilkinson.co.uk

House Type A 2B3P
Gross Internal Floor Area

m² 64.2

ft² 690