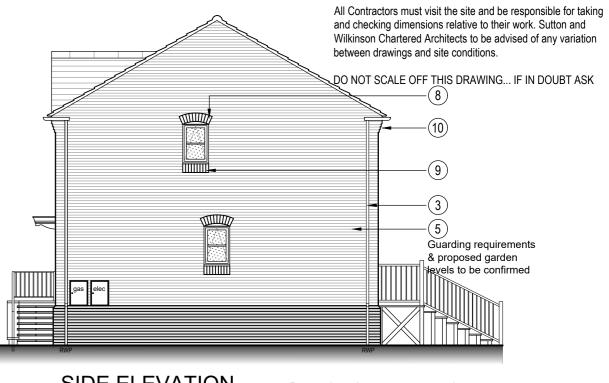

SIDE ELEVATION
Front entrance step arrangement shown indicatively only, subject to confirmation from FRA and Civil Engineering layouts

Rear patio and step arrangement shown indicatively only, subject to confirmation from FRA and Civil Engineering layouts

Brick Soldier Cill Course
 Brick Corbel Detail

(11) Smooth Engineering Brick Plinth Below DPC - (To LA approval)

4 GRP Entrance Canopy (Wessex Laverstock 1500 indicated)

(12) Feature Cant Brick Course (To LA approval)

MATERIALS LEGEND:

1 Concrete Roof Tiles - (Colour to LA approval)
2 UPVC Fascias & Soffits, Colour - White

3 UPVC Rainwater Gutters & Downpipes, Colour - Black

5 Facing Brickwork - (To LA approval)

7 Steel Core GRP Door, Colour - T.B.C.

8 Arched Brick Header

6 UPVC Double Glazed Windows, Colour - White

Elevations to be read in conjunction with Street Elevations for alternative Front Elevations.

| REV:   | AMENDMENT:                                                                                                                                          | INT.     | DATE:                |
|--------|-----------------------------------------------------------------------------------------------------------------------------------------------------|----------|----------------------|
| A<br>B | Elevations revised to add variety to street scene.<br>Drawing raised to Planning Issue and Windows revised to meet current<br>Building Regulations. | SC<br>VL | 28.02.24<br>15.03.24 |