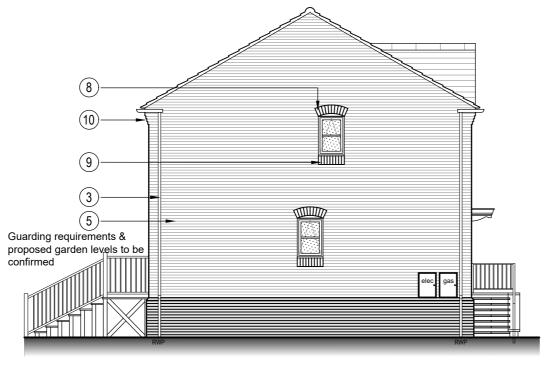

SIDE ELEVATION
Front entrance step arrangement shown indicatively only, subject to confirmation from FRA and Civil Engineering layouts

Rear patio and step arrangement shown indicatively only, subject to confirmation from FRA and Civil Engineering layouts

Brick Soldier Cill Course
 Brick Corbel Detail

(11) Smooth Engineering Brick Plinth Below DPC - (To LA approval)

4 GRP Entrance Canopy (Wessex Laverstock 1500 indicated)

(12) Feature Cant Brick Course (To LA approval)

MATERIALS LEGEND:

1 Concrete Roof Tiles - (Colour to LA approval)
2 UPVC Fascias & Soffits, Colour - White

3 UPVC Rainwater Gutters & Downpipes, Colour - Black

5 Facing Brickwork - (To LA approval)

7 Steel Core GRP Door, Colour - T.B.C.

8 Arched Brick Header

6 UPVC Double Glazed Windows, Colour - White

Elevations to be read in conjunction with Street Elevations for alternative Front Elevations.

| REV:   | AMENDMENT:                                                                                                                                          | INT.     | DATE:                |
|--------|-----------------------------------------------------------------------------------------------------------------------------------------------------|----------|----------------------|
| A<br>B | Elevations revised to add variety to street scene.<br>Drawing raised to Planning Issue and Windows revised to meet current<br>Building Regulations. | SC<br>VL | 28.02.24<br>15.03.24 |