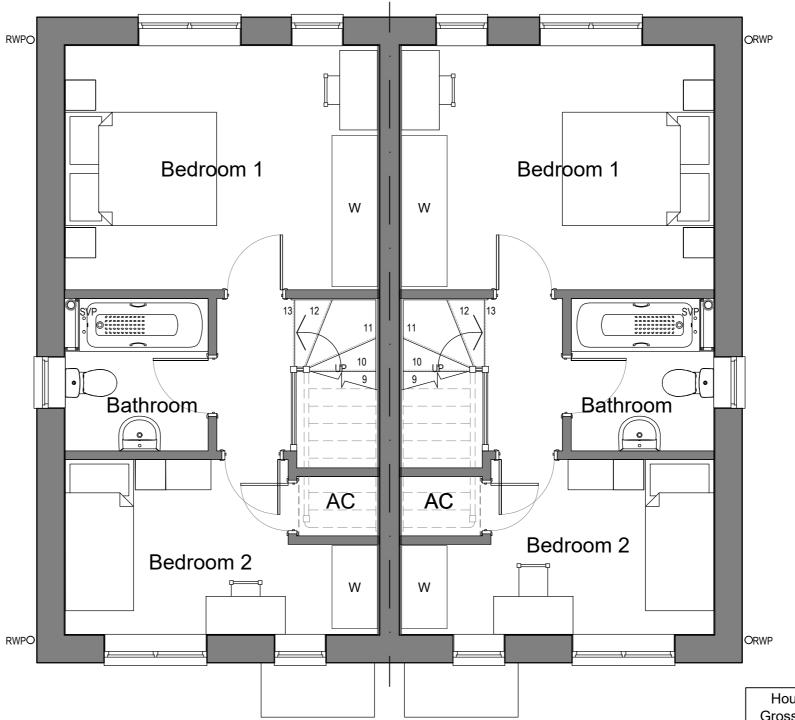

## CHARTERED ARCHITECTS

Front entrance step arrangement shown indicatively only, subject to confirmation from FRA and Civil Engineering layouts

FIRST FLOOR PLAN

Victoria House, 13 New Penkridge Road, Cannock, Staffs, WS11 1HW

Telephone: 01543 466441

Facsimile: 01543 462469
e-mail: office@suttonwilkinson.co.uk

House Type A 2B3P
Gross Internal Floor Area

m² 64.2

ft² 690