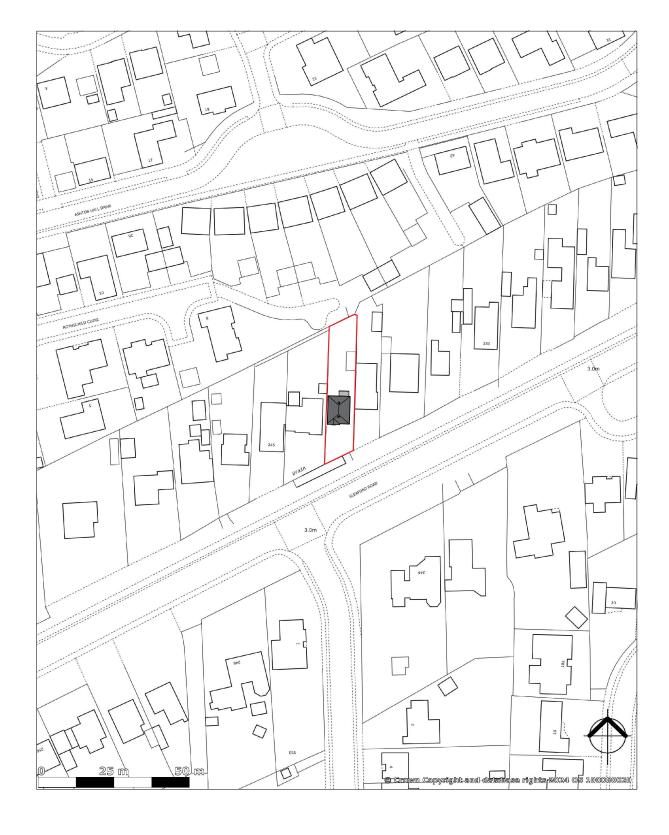

Site Location Plan

Any dimensions shown should be checked on site and discrepancies reported to the Architect prior to construction.

Designs are not coordinated with engineer projects.

Do not scale for construction purposes.

Block Plans are scaled from the Ordinance Survey

Location Maps. Please see the licence number for the Os

Maps in the Location Plans

Existing

Site area : 420 m²

Existing gross internal total area :58,9 m² Proposed gross internal total area :79,69 m² Project Adress
241 Sleaford Road,
Boston, PE21 7PG

Drawing Ref.
241SleafordRd\_
SiteLocationPlan\_V2

| Scale 1/1250 at A3 | Drawing No. |
|--------------------|-------------|
| Designer           | Revision    |
| BB                 | V2          |
|                    |             |
| Date               |             |