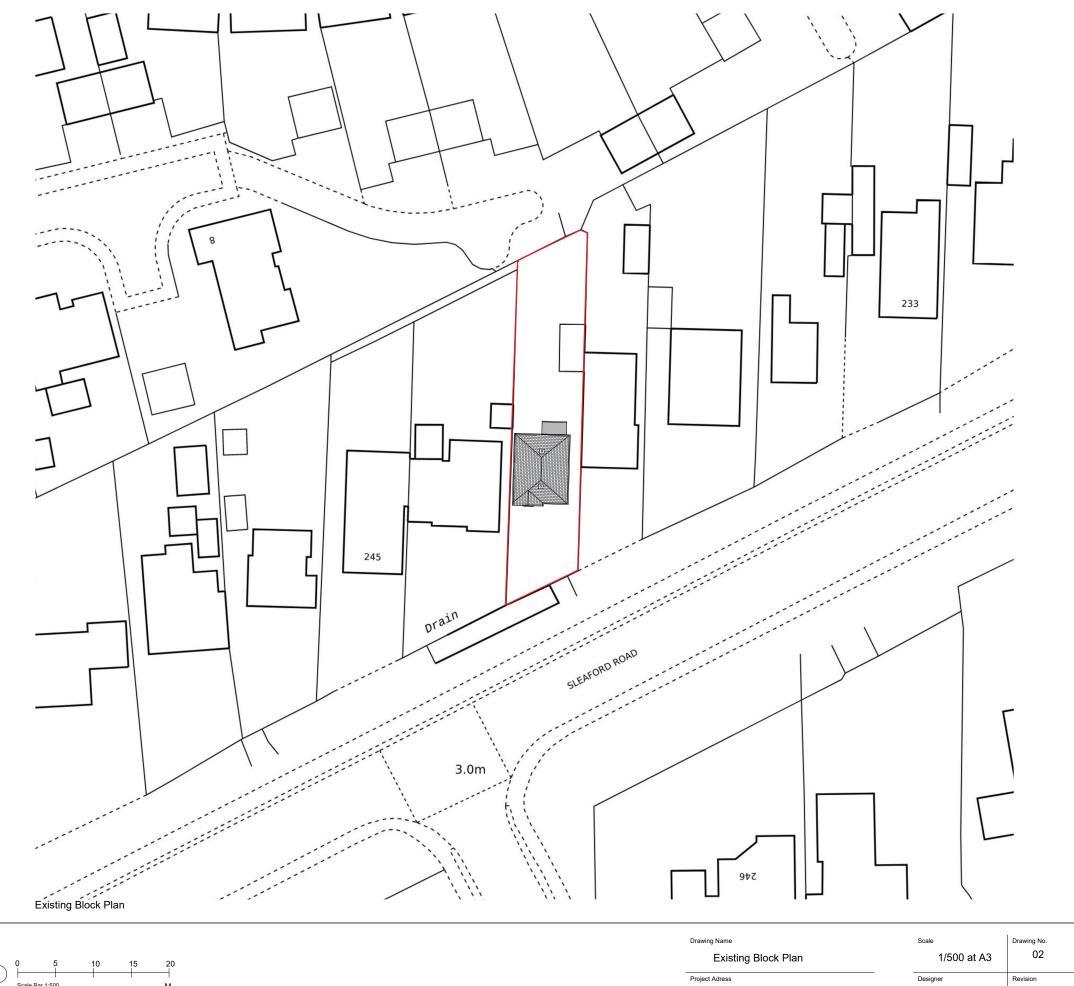

Any dimensions shown should be checked on site and discrepancies reported to the Architect prior to construction. Designs are not coordinated with engineer projects. Do not scale for construction purposes.

Block Plans are scaled from the Ordinance Survey Location Maps. Please see the licence number for the Os Maps in the Location Plans

Drawing No.

Project Adress

241 Sleaford Road, Boston, PE21 7PG

ExistingBlockPlan\_V2

241SleafordRd

| <sub>Scale</sub><br>1/500 at A3 | Drawing No.<br>02 |
|---------------------------------|-------------------|
| Designer                        | Revision          |
| BB                              | V2                |