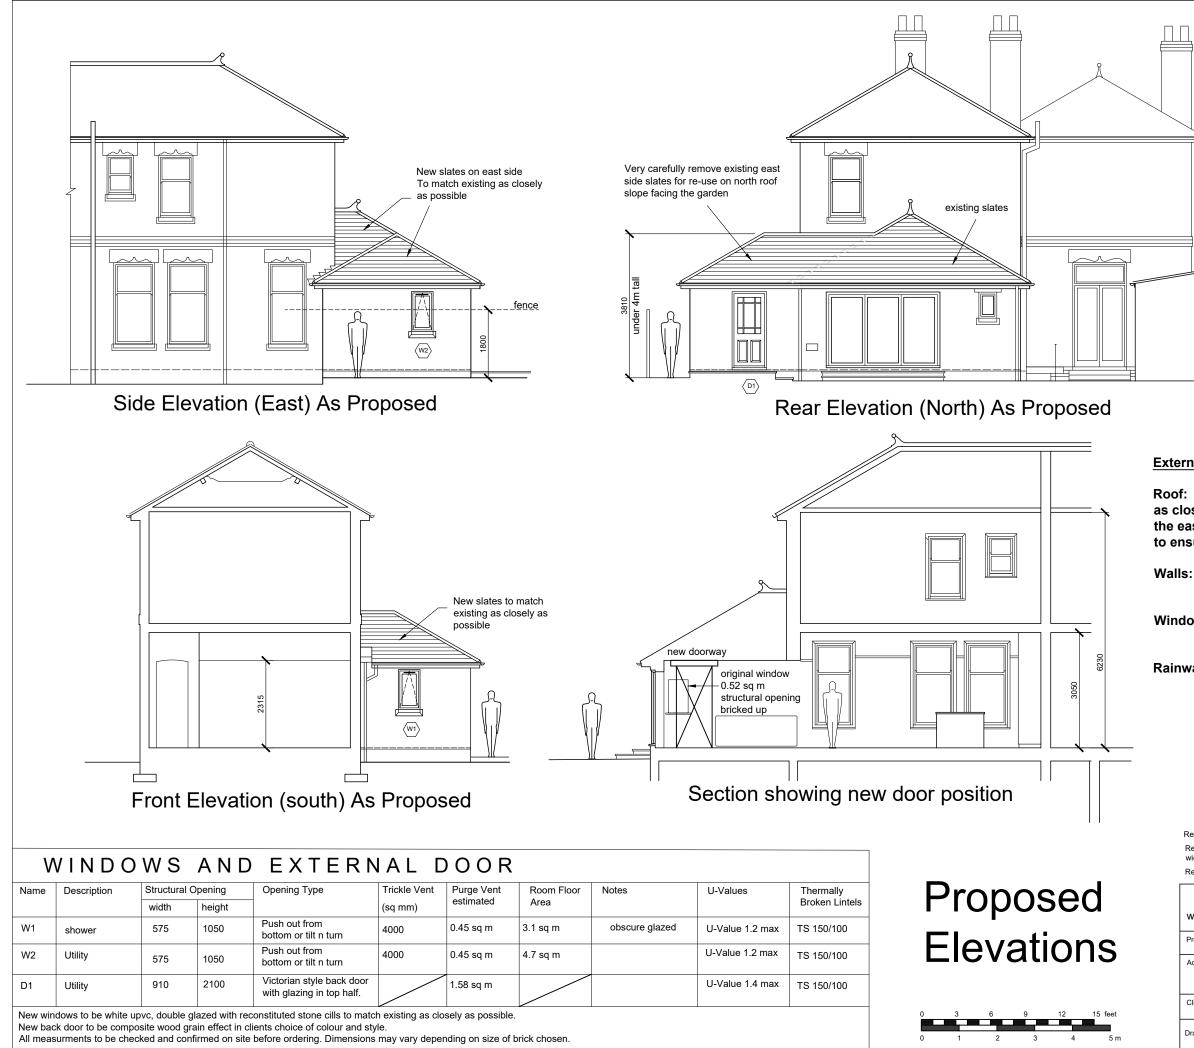

NOTE: Drawings to be read in conjunction with the construction notes sheets, manufacturers calculations, details & instructions. All measurements to be checked and confirmed on site before ordering materials.

## **External Materials for Proposed Extension**

Roof: Natural slates sourced to match existing as closely as possible. Carefully remove old slates from the east side and re-use those old slates on the north face to ensure a match on roof slope facing garden

- s: Red brick to match existing as closely as possible in colour and texture
- Windows: White pvcu with reconstituted stone cills to match existing
- Rainwater: To match existing house, currently white half round

 Rev C
 09.01.24
 Rainwater goods confirmed as white to match existing house.

 Rev B
 26.10.23
 Materials and other notes and schedule added. Windows reduced to 575 wide & 1.2 max u-value to pass thermal calc. Slate Roof notes added, details adjusted.

 Rev A
 15.10.23
 Width adjusted, roof light omitted

| Jenny McIntee Architecture                                    |                                       |         |             |          |    |
|---------------------------------------------------------------|---------------------------------------|---------|-------------|----------|----|
| www.jennymcintee.co.uk jennym@jmadarch.co.uk Tel 07921 003153 |                                       |         |             |          |    |
| Project:                                                      | Utility & Shower Extension            | Date:   | Sept 2023   |          |    |
| Address:                                                      | 111 Sleaford Road, Boston<br>PE21 8EY | Scale:  | 1:100 on A3 |          |    |
|                                                               |                                       | drawn:  | JM          | checked: | JM |
| Client:                                                       | Mr & Mrs Mitcham                      | Job No: | 23049       |          |    |
| Drawing Title:                                                | Proposed Elevations                   | Dwg No: | 05 C        |          |    |