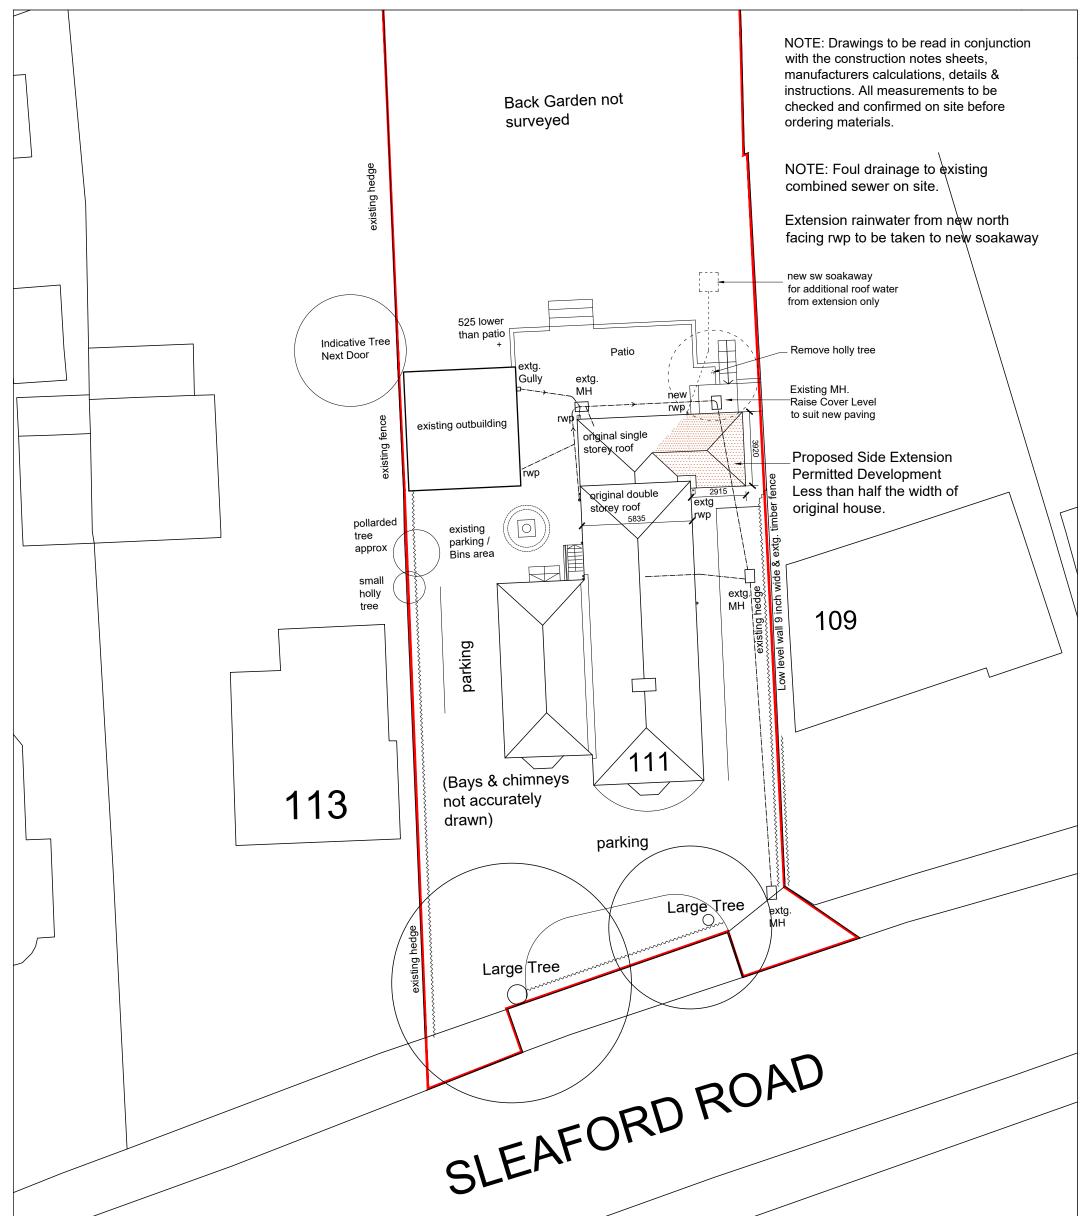

| SCALE | Site Plan | WWW.j<br>Project:<br>Address: | Jenny McIntee Archite<br>ennymcintee.co.uk jennym@jmadar<br>Utility & Shower Extension<br>111 Sleaford Road, Boston<br>PE21 8EY | Ch.CO.UK<br>Date:<br>Scale:  | Sept 2023<br>1:200 on A3                                                                                                                                                                                                                                                                                                                                                                                                                                                                                                                                                                                                                                                                                                                                                                                                                                                                                                                                                                                                                                                                                                                                                                                                                                                                                                                                                                                                                                                                                                                                                                                                                                                                                                                                                                                                                                                                                                                                                                                                                    |
|-------|-----------|-------------------------------|---------------------------------------------------------------------------------------------------------------------------------|------------------------------|---------------------------------------------------------------------------------------------------------------------------------------------------------------------------------------------------------------------------------------------------------------------------------------------------------------------------------------------------------------------------------------------------------------------------------------------------------------------------------------------------------------------------------------------------------------------------------------------------------------------------------------------------------------------------------------------------------------------------------------------------------------------------------------------------------------------------------------------------------------------------------------------------------------------------------------------------------------------------------------------------------------------------------------------------------------------------------------------------------------------------------------------------------------------------------------------------------------------------------------------------------------------------------------------------------------------------------------------------------------------------------------------------------------------------------------------------------------------------------------------------------------------------------------------------------------------------------------------------------------------------------------------------------------------------------------------------------------------------------------------------------------------------------------------------------------------------------------------------------------------------------------------------------------------------------------------------------------------------------------------------------------------------------------------|
| 0 10m | 20m       | Client:<br>30m Drawing        | Mr & Mrs Mitcham                                                                                                                | drawn:<br>Job No:<br>Dwg No: | JM checked: JM   23049 Image: Checked state |