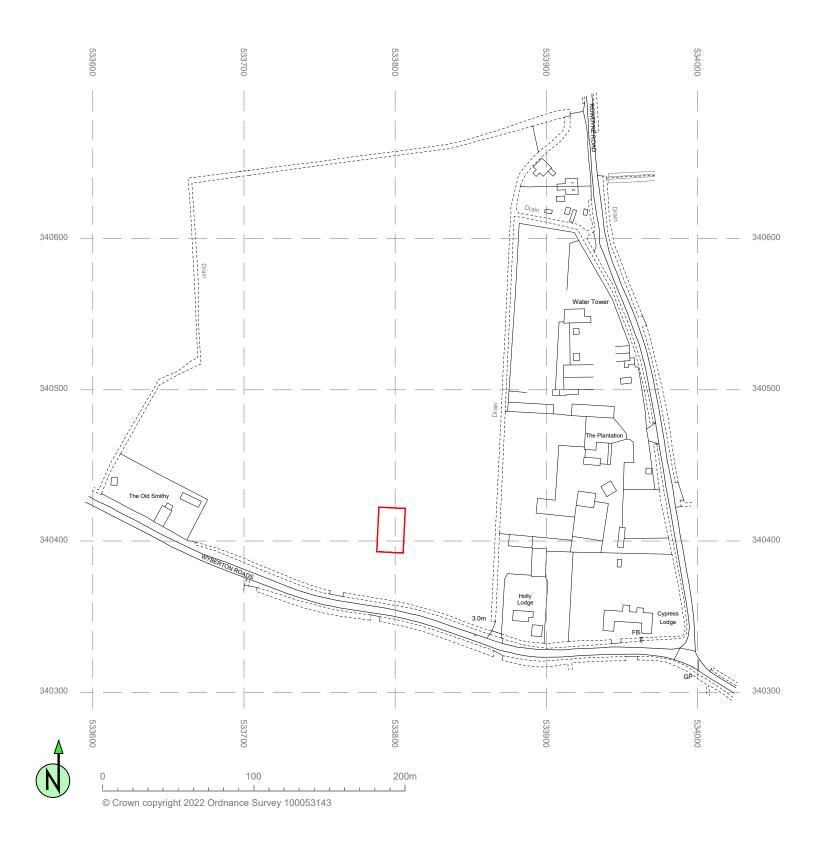

T: 07368 911052

mail@andrewcloverplanninganddesign.co.uk www.andrewcloverplanninganddesign.co.uk

| Project       | Proposed Agricultural Building               |     |
|---------------|----------------------------------------------|-----|
| Location      | Row Dyke, Wyberton, Boston                   |     |
| Drawing Title | Status Planning Application  Date 06.05.2022 |     |
| Status        |                                              |     |
| Date          |                                              |     |
| Scale         |                                              |     |
| Drawing No.   | 23022-01                                     | Rev |
|               |                                              |     |