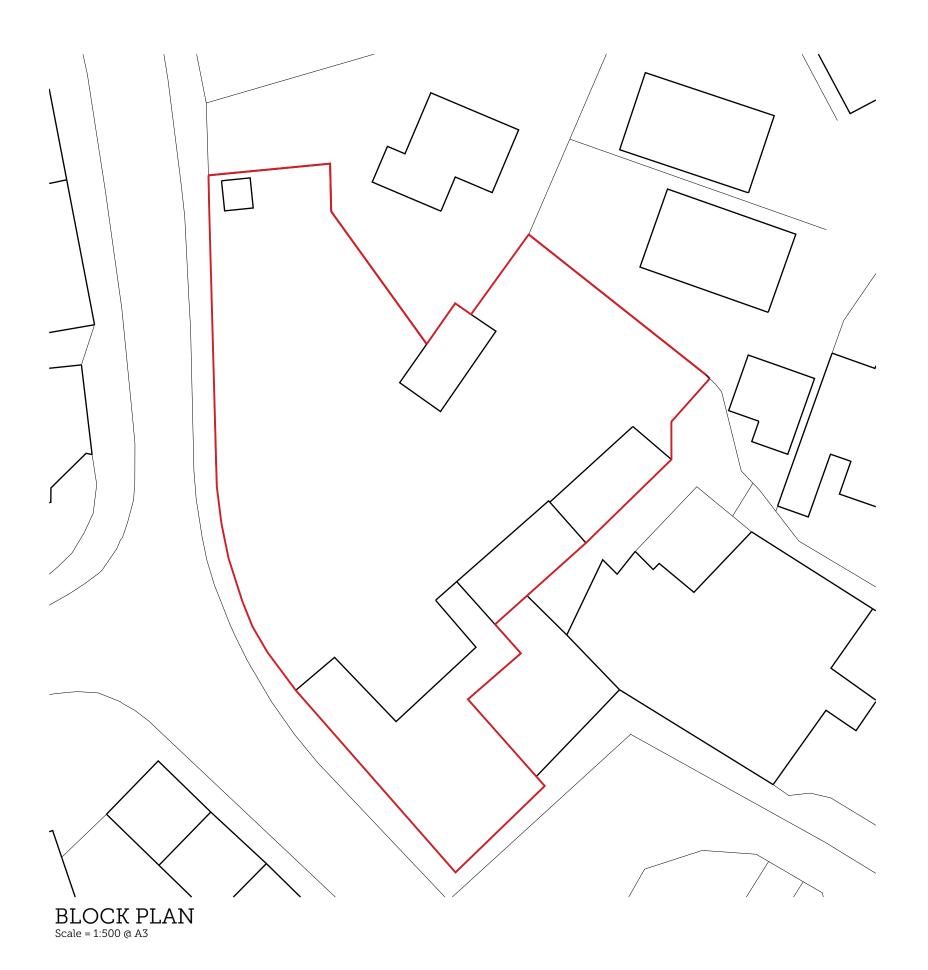

SITE LOCATION PLAN
Scale = 1:1250 @ A3

| OB TITLE: WHEATSHEAF HOTEL, SWINESHEAD |                  |                        | SCORER HAWKINS ARCHITECTS Lodge Farm Barns Skendlby, Spilsby Lincolnshire, PE23 40F |                                                    |
|----------------------------------------|------------------|------------------------|-------------------------------------------------------------------------------------|----------------------------------------------------|
| DRAWING TITLE: OS SITE PLANS           |                  |                        |                                                                                     |                                                    |
| SCALE:<br>1:200 & 1:500 @ A3           | DATE: 28.06.2021 | DRAWING NO:<br>2293/01 | REV.                                                                                | T: 01754 890089<br>E: projects@scorerhawkins.co.uk |