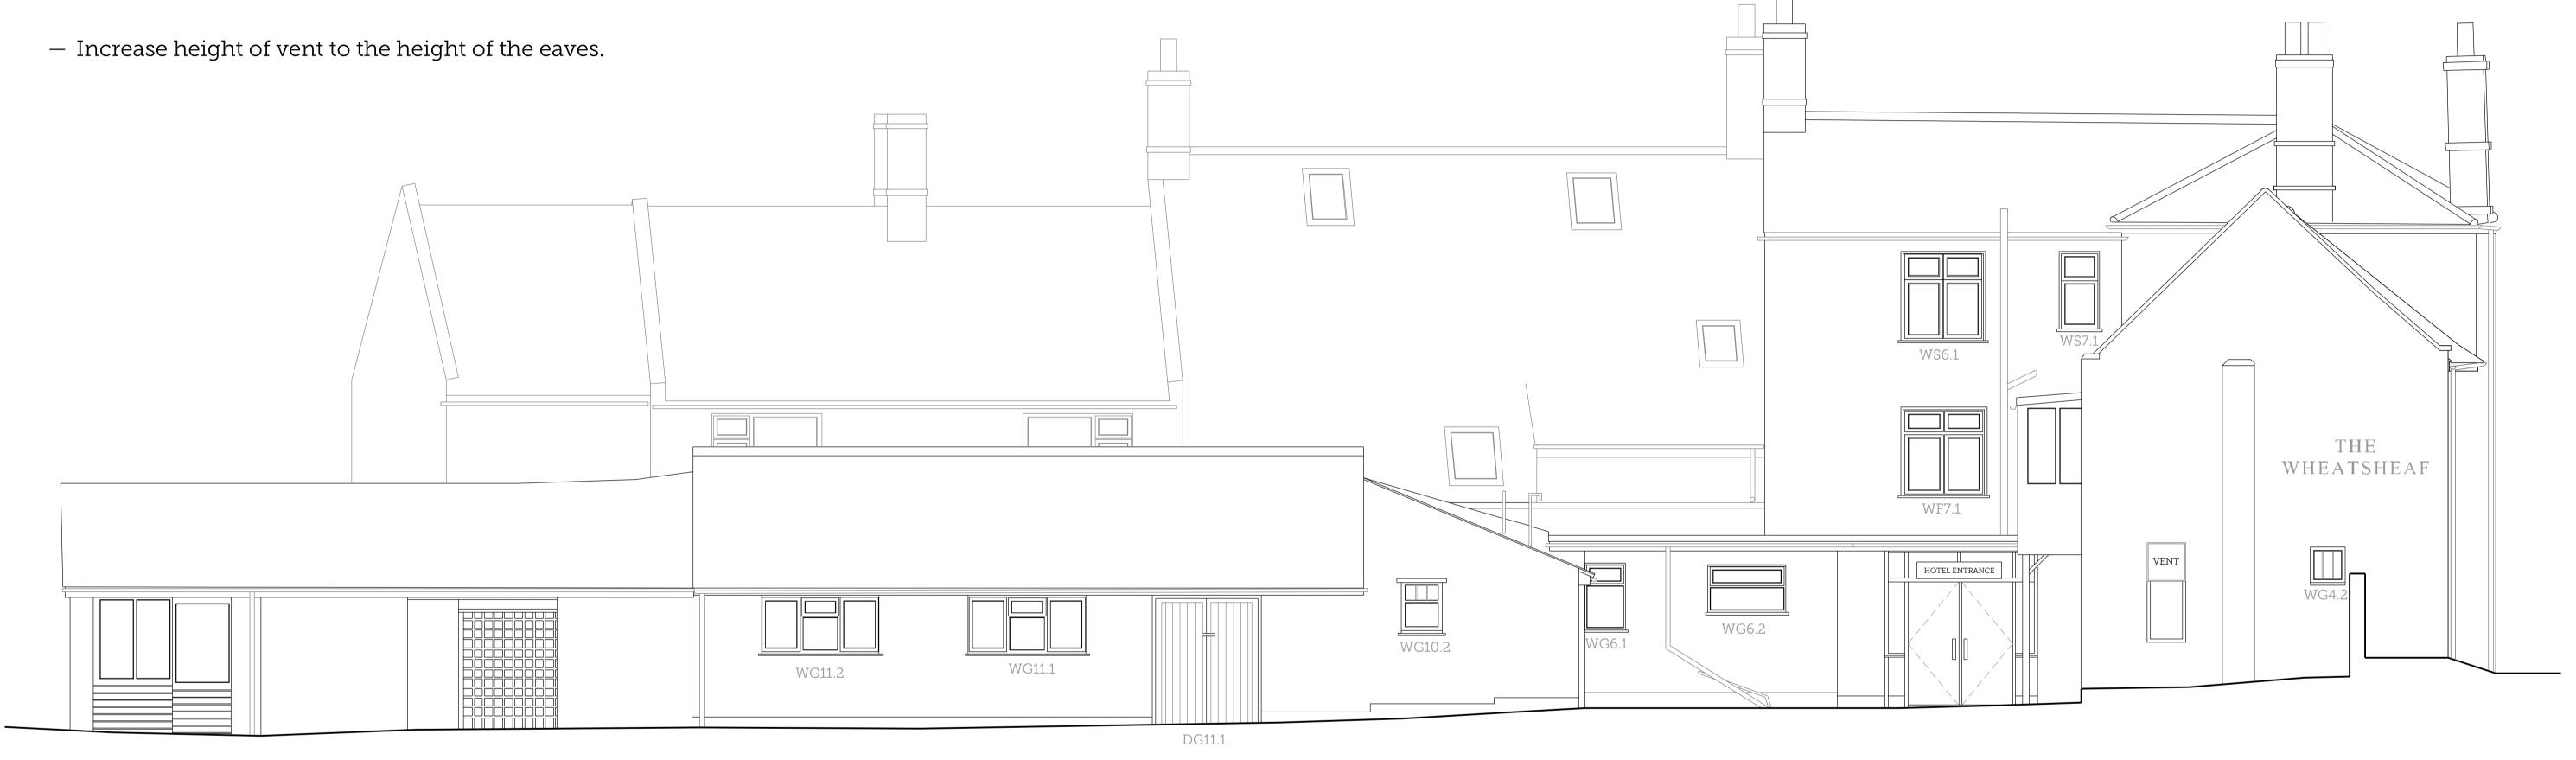

- Remove all appendages to the North elevations to prep for replacement of cement render with lime render or feature of brickwork is possible. All appendages that are of historic value will be renovated and returned. All lights and signage will be replaced with new.
- Repair outbuilding roofs to make secure and waterproof. Repair/replace outbuilding doors and windows where necessary to secure and make waterproof.
- Replace all North elevation ground floor, first floor and second floor windows with wooden double-glazed units. Renovate external staircase.
- Renovate Hotel entrance replacing the door and windows with secure wooden door and windows.
- Replace existing uPVC guttering to the North Elevation with cast iron / aluminum guttering.

## PROPOSED NORTH ELEVATION

SCALE - 1:50