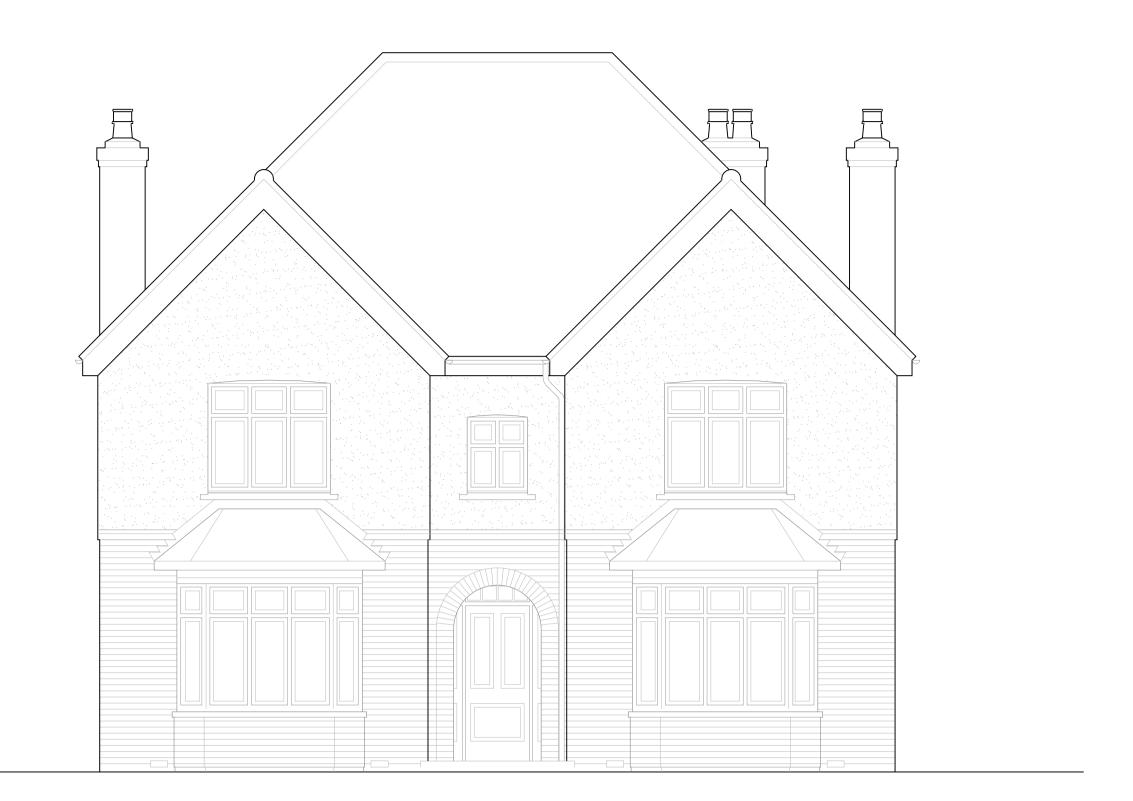

PROPOSED SOUTH ELEVATION
Scale 1:50 @ A1

PROPOSED EAST ELEVATION
Scale 1:50 @ A1

PROPOSED NORTH ELEVATION
Scale 1:50 @ A1

| JOB TITLE: 11 FYDELL CRESCENT, BOSTON |            |             |      | SCORER HAWKINS ARCHITECTS                                        |
|---------------------------------------|------------|-------------|------|------------------------------------------------------------------|
| DRAWING TITLE:                        |            |             |      | MINORITEOTO                                                      |
| PROPOSED ELEVATIONS                   |            |             |      | Lodge Farm Barns<br>Skendleby, Spilsby<br>Lincolnshire, PE23 4QF |
| SCALE:                                | DATE:      | DRAWING NO: | REV. | ·                                                                |
| 1:50 @ A1                             | 21.06.2021 | 2289/PP02   | A    | T: 01754 890089<br>E: projects@scorerhawkins.co.uk               |