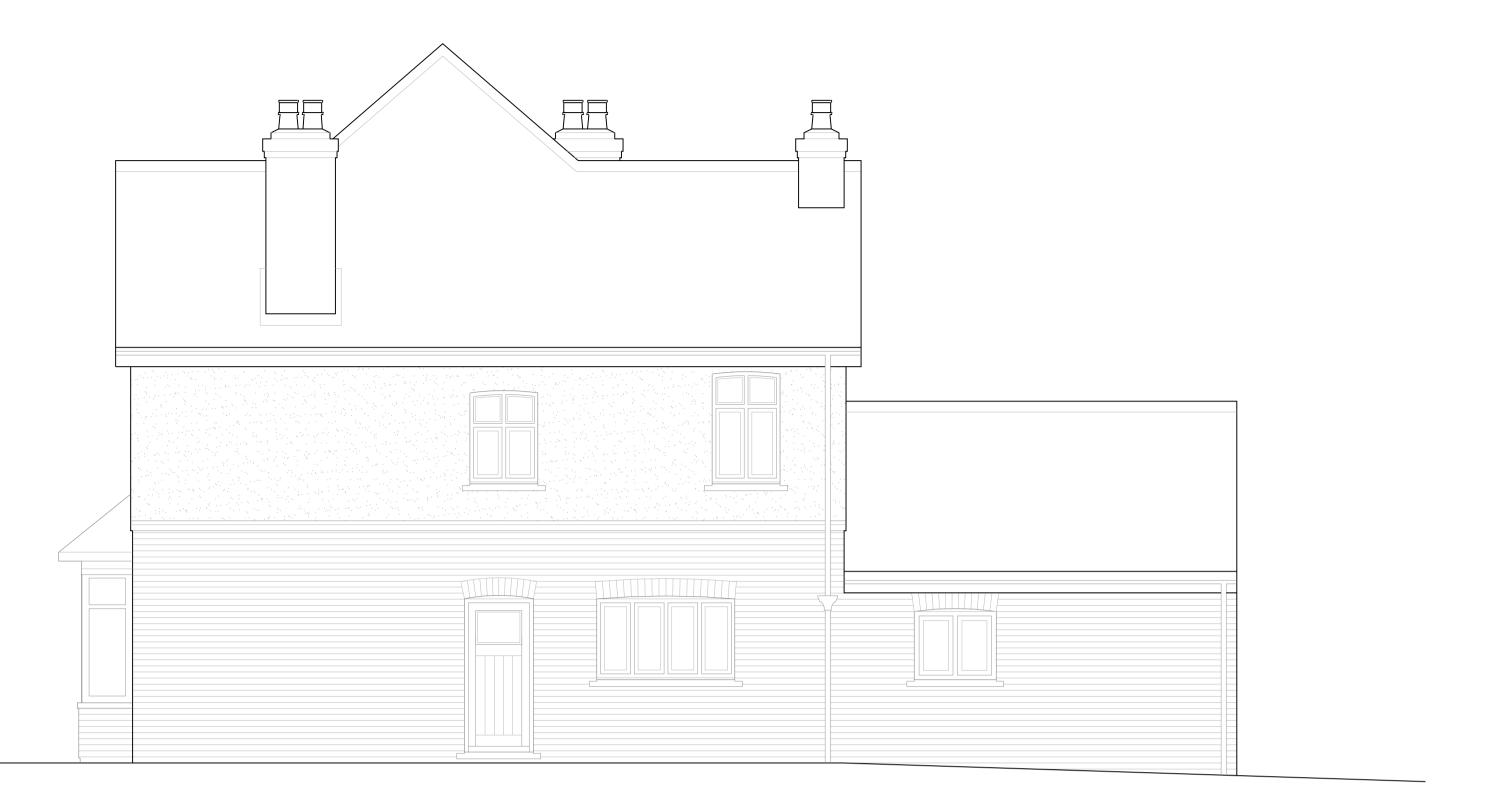

PROPOSED SOUTH ELEVATION
Scale 1:50 @ A1

PROPOSED EAST ELEVATION
Scale 1:50 @ A1

PROPOSED NORTH ELEVATION
Scale 1:50 @ A1

| JOB TITLE: 11 FYDELL CRESCENT, BOSTON |            |             |      | SCORER HAWKINS ARCHITECTS                                        |
|---------------------------------------|------------|-------------|------|------------------------------------------------------------------|
| DRAWING TITLE:                        |            |             |      | MINORITEOTO                                                      |
| PROPOSED ELEVATIONS                   |            |             |      | Lodge Farm Barns<br>Skendleby, Spilsby<br>Lincolnshire, PE23 4QF |
| SCALE:                                | DATE:      | DRAWING NO: | REV. | ·                                                                |
| 1:50 @ A1                             | 21.06.2021 | 2289/PP02   | A    | T: 01754 890089<br>E: projects@scorerhawkins.co.uk               |