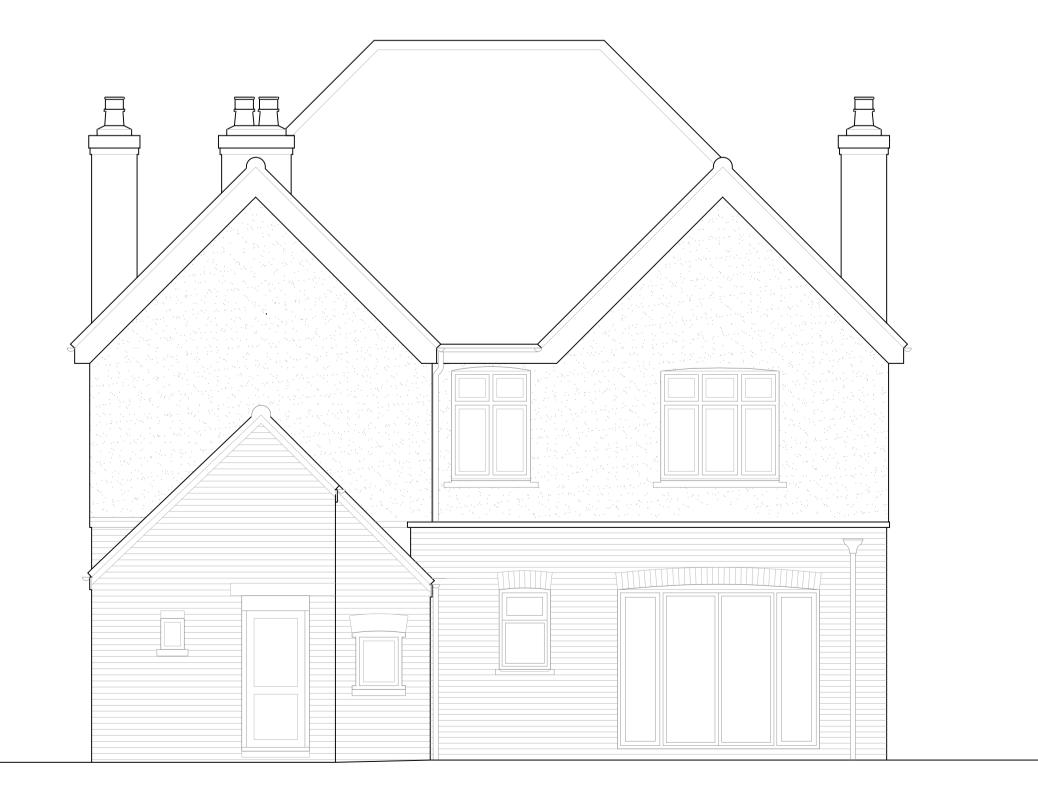

PROPOSED SOUTH ELEVATION
Scale 1:50 @ A1

PROPOSED EAST ELEVATION
Scale 1:50 @ A1

PROPOSED NORTH ELEVATION
Scale 1:50 @ A1

| JOB TITLE: 11 FYDELL CRESCENT, BOSTON |            |             |      | SCORER HAWKINS ARCHITECTS                                        |
|---------------------------------------|------------|-------------|------|------------------------------------------------------------------|
| DRAWING TITLE:                        |            |             |      | MINORITEOTO                                                      |
| PROPOSED ELEVATIONS                   |            |             |      | Lodge Farm Barns<br>Skendleby, Spilsby<br>Lincolnshire, PE23 4QF |
| SCALE:                                | DATE:      | DRAWING NO: | REV. | ·                                                                |
| 1:50 @ A1                             | 21.06.2021 | 2289/PP02   | A    | T: 01754 890089<br>E: projects@scorerhawkins.co.uk               |