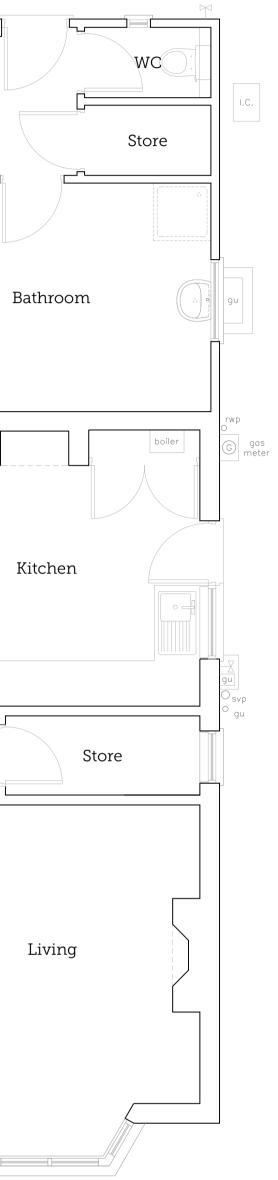

## EXISTING GROUND FLOOR Scale 1:50 @ A1

EXISTING FIRST FLOOR Scale 1:50 @ A1

| JOB TITLE:<br>11 FYDELL CRESCENT, BOSTON |                    |                          |           | SCORER HAWKINS<br>ARCHITECTS<br>Lodge Farm Barns<br>Skendleby, Spilsby<br>Lincolnshire, PE23 4QF |
|------------------------------------------|--------------------|--------------------------|-----------|--------------------------------------------------------------------------------------------------|
| DRAWING TITLE:<br>EXISTING FLOOR PLANS   |                    |                          |           |                                                                                                  |
| scale:<br>1:50 @ A1                      | DATE:<br>June 2021 | DRAWING NO:<br>2289/EX01 | REV.<br>- | T: 01754 890089<br>E: projects@scorerhawkins.co.uk                                               |