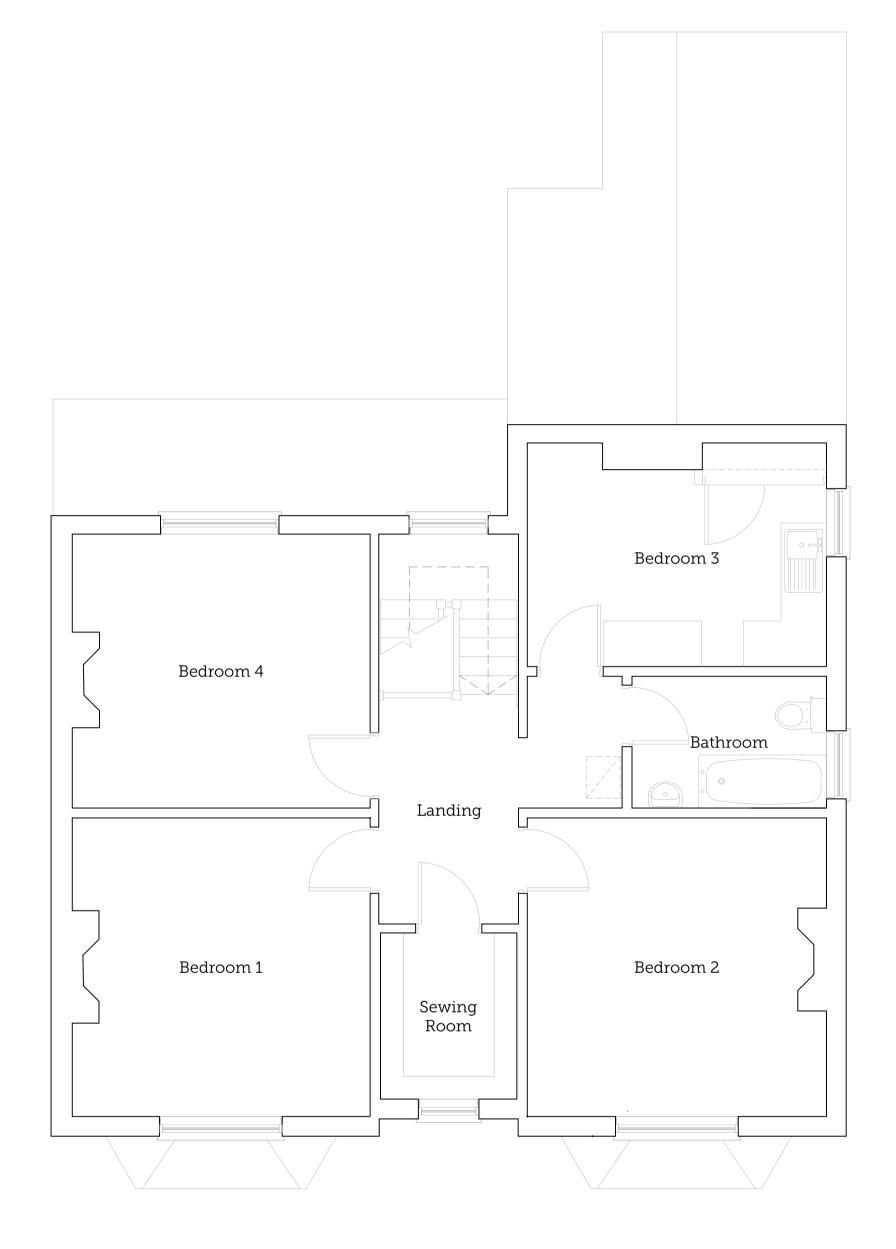

## EXISTING GROUND FLOOR Scale 1:50 @ A1

EXISTING FIRST FLOOR Scale 1:50 @ A1

| JOB TITLE:<br>11 FYDELL CRESCENT, BOSTON |                    |                          |           | SCORER HAWKINS<br>ARCHITECTS<br>Lodge Farm Barns<br>Skendleby, Spilsby<br>Lincolnshire, PE23 4QF |
|------------------------------------------|--------------------|--------------------------|-----------|--------------------------------------------------------------------------------------------------|
| DRAWING TITLE:<br>EXISTING FLOOR PLANS   |                    |                          |           |                                                                                                  |
| scale:<br>1:50 @ A1                      | DATE:<br>June 2021 | DRAWING NO:<br>2289/EX01 | REV.<br>- | T: 01754 890089<br>E: projects@scorerhawkins.co.uk                                               |