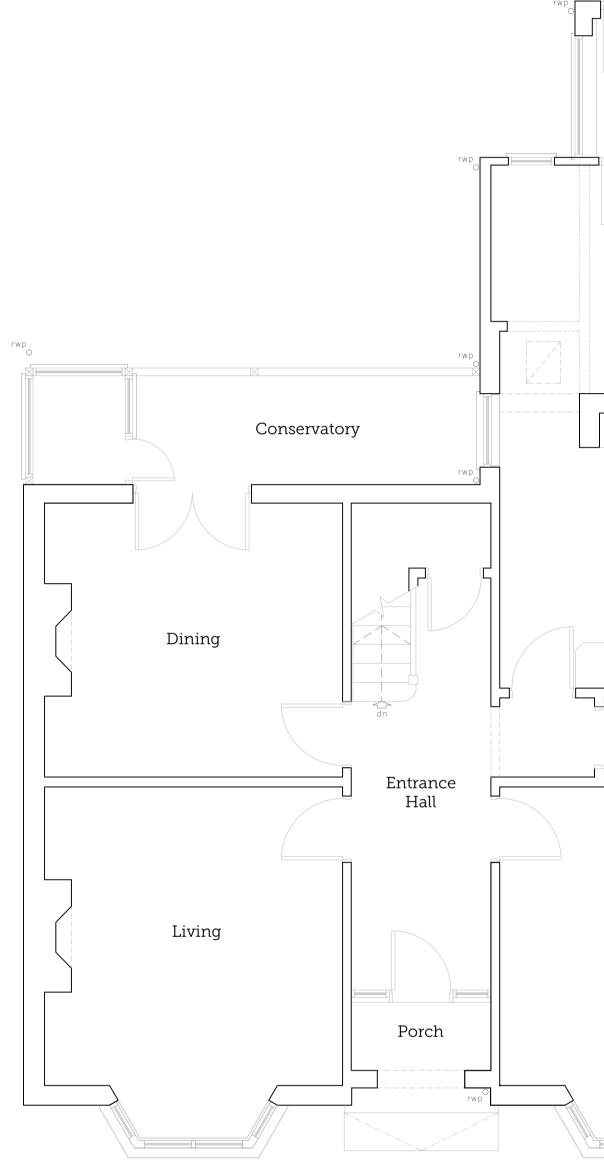

## EXISTING GROUND FLOOR Scale 1:50 @ A1

EXISTING FIRST FLOOR Scale 1:50 @ A1

| JOB TITLE:<br>11 FYDELL CRESCENT, BOSTON |                    |                          |           | SCORER HAWKINS<br>ARCHITECTS<br>Lodge Farm Barns<br>Skendleby, Spilsby<br>Lincolnshire, PE23 4QF |
|------------------------------------------|--------------------|--------------------------|-----------|--------------------------------------------------------------------------------------------------|
| DRAWING TITLE:<br>EXISTING FLOOR PLANS   |                    |                          |           |                                                                                                  |
| scale:<br>1:50 @ A1                      | DATE:<br>June 2021 | DRAWING NO:<br>2289/EX01 | REV.<br>- | T: 01754 890089<br>E: projects@scorerhawkins.co.uk                                               |