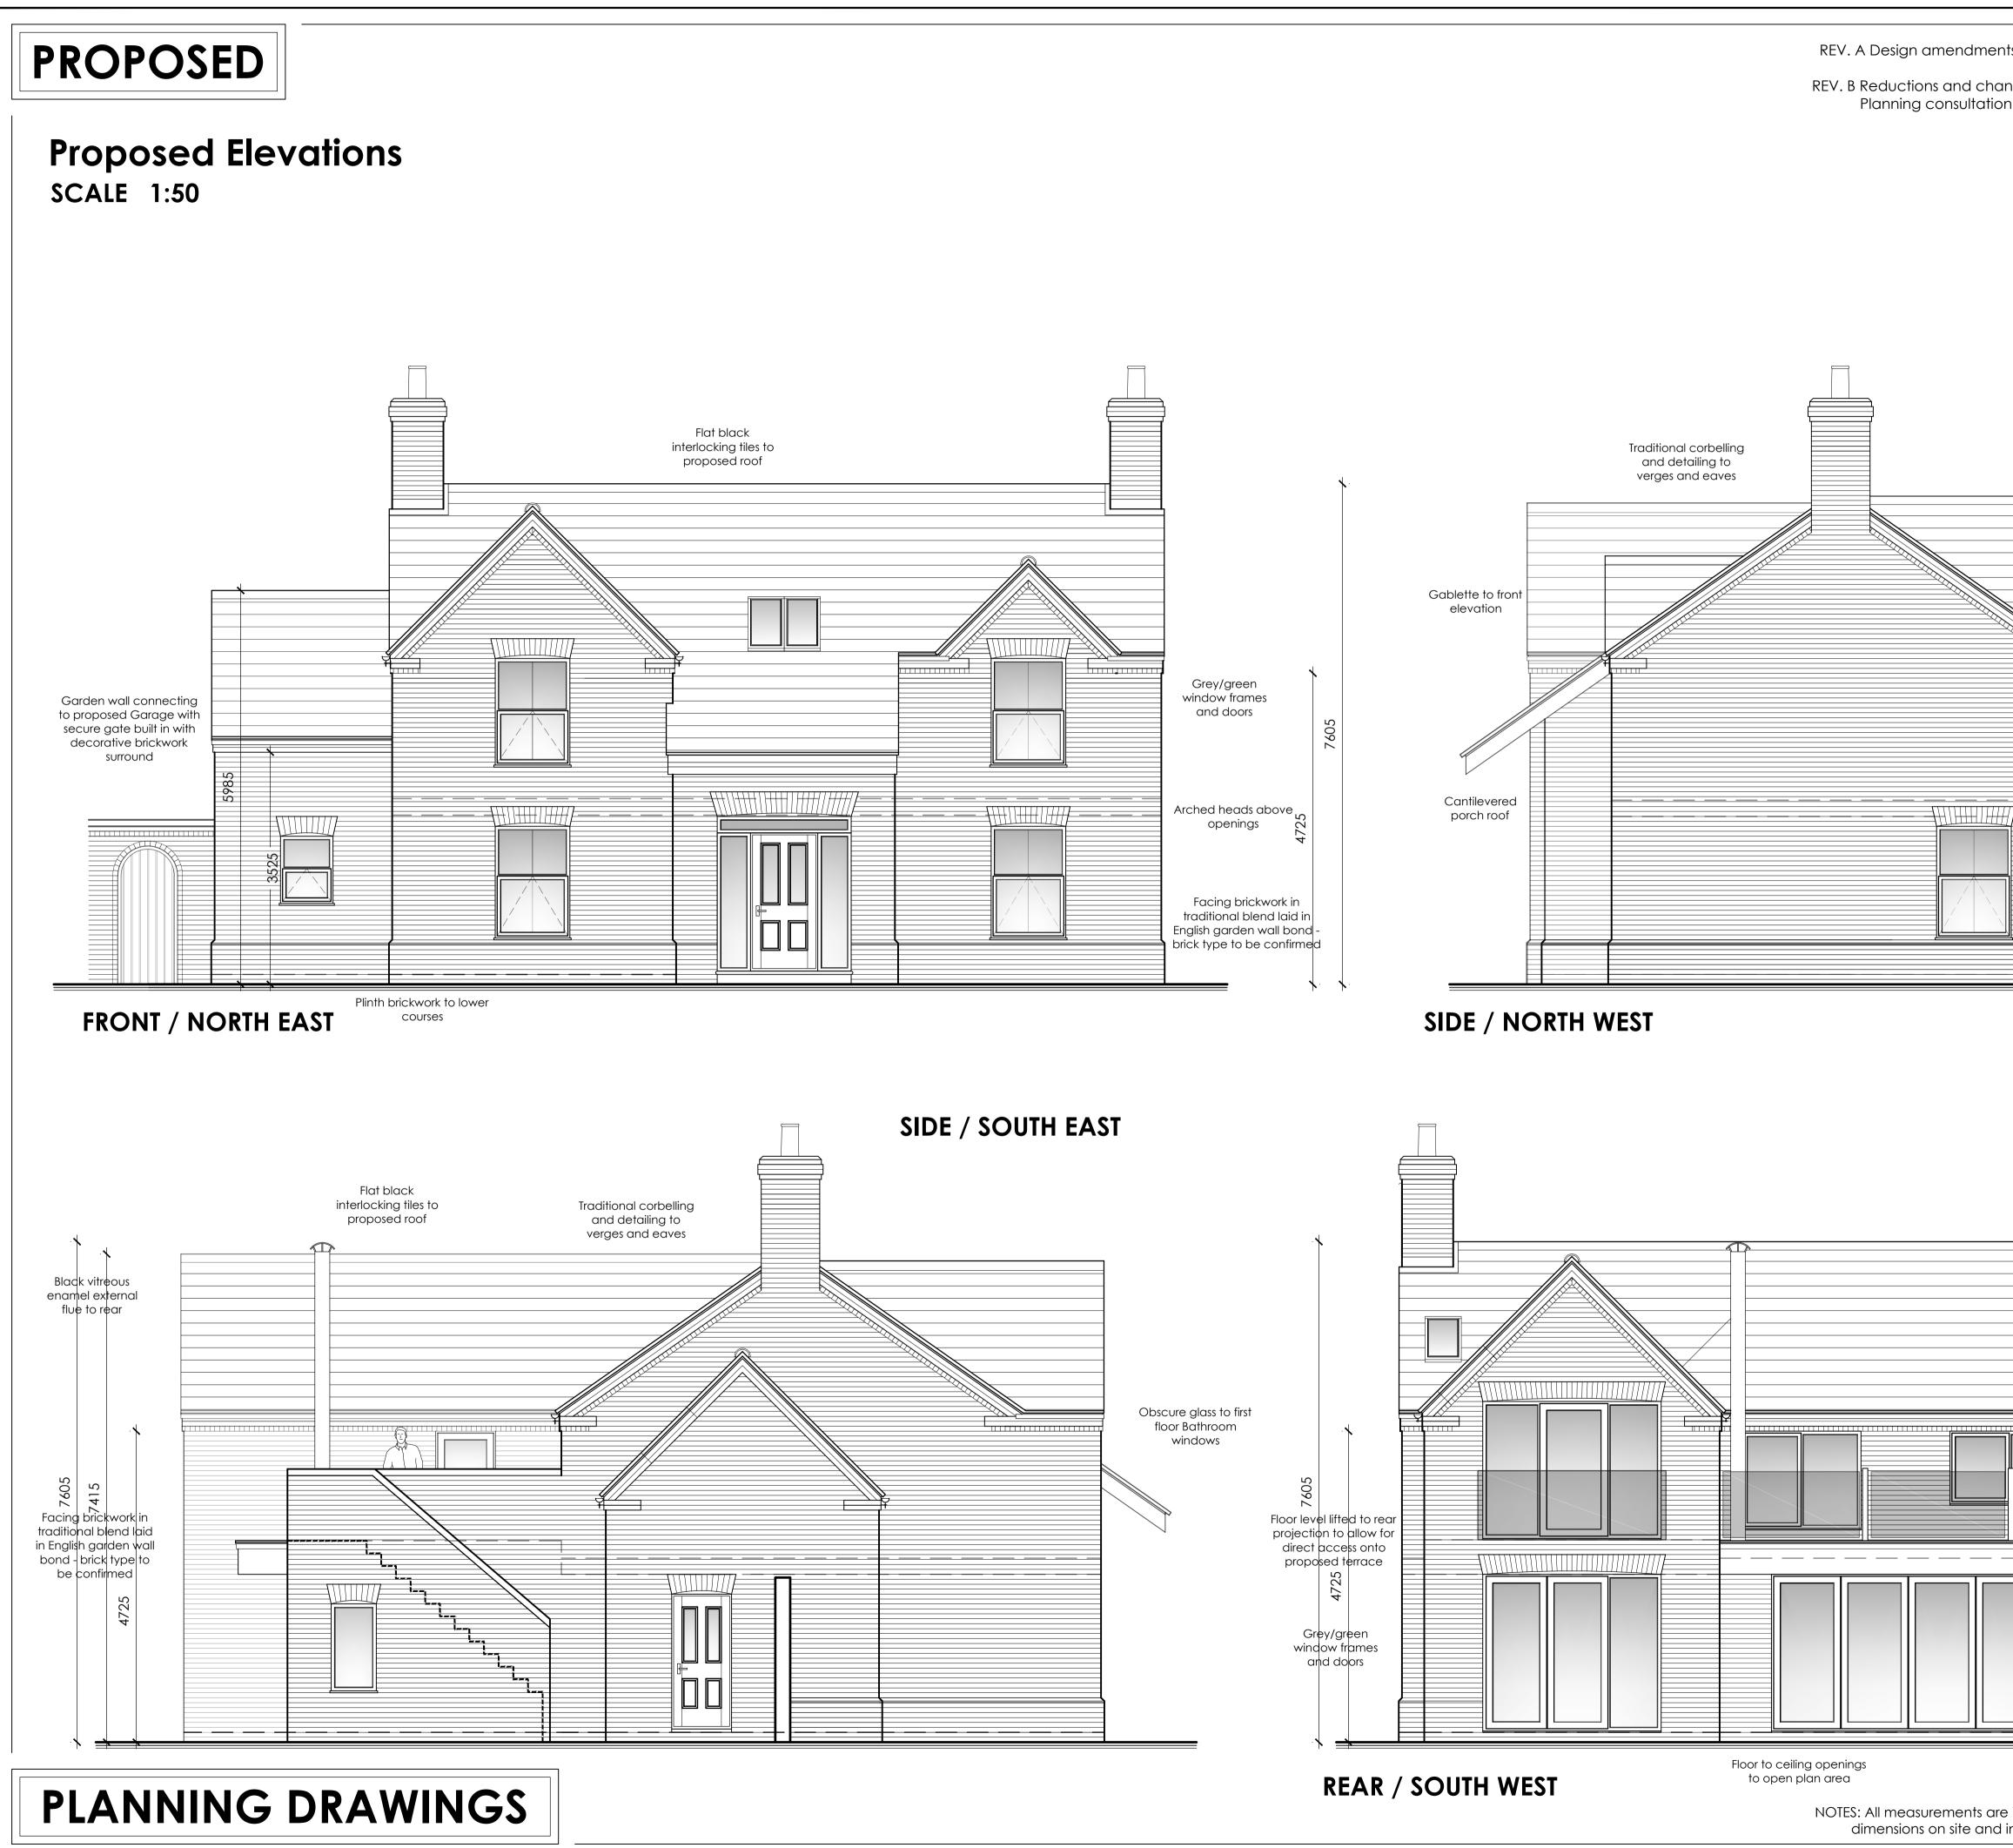

**AF** Architecture process 03.07.21 AF 65 Robin Hoods Walk, Boston, Lincolnshire PE21 9EX Planning consultation comments 06.07.21 AF Tel: 07985635436 E-mail: adrian@afarchitecture.co.uk ARCHITECTURE C Z APPLICATION O Mr. & Mrs. Mackay DATE: March 2021 ш PROPOSAL: PROPOSED CONSTRUCTION OF 1 No. NEW S DWELLING AND DETACHED GARAGE O SITE ADDRESS: Land at Chapel Road, Old Leake, Boston, <sup>Z</sup> Lincolnshire PE22 9PP Δ DRAWING TITLE: Ο Proposed Dwelling Elevations 2 DRAWING NO: SCALE: **REVISION:** A1 21/198/Pr - 05 As shown В Δ\_ Traditional corbelling and detailing to verges and eaves Grey/green window frames and doors Floor to ceiling openings to open plan area Traditional corbelling and detailing to verges and eaves

REV. A Design amendments following consultation REV. B Reductions and changes to design following NOTES: All measurements are in mm unless otherwise specified. Do not scale from this drawing. Contractor to check

dimensions on site and inform AF Architecture of discrepancies if required. This drawing is subject to Copyright.