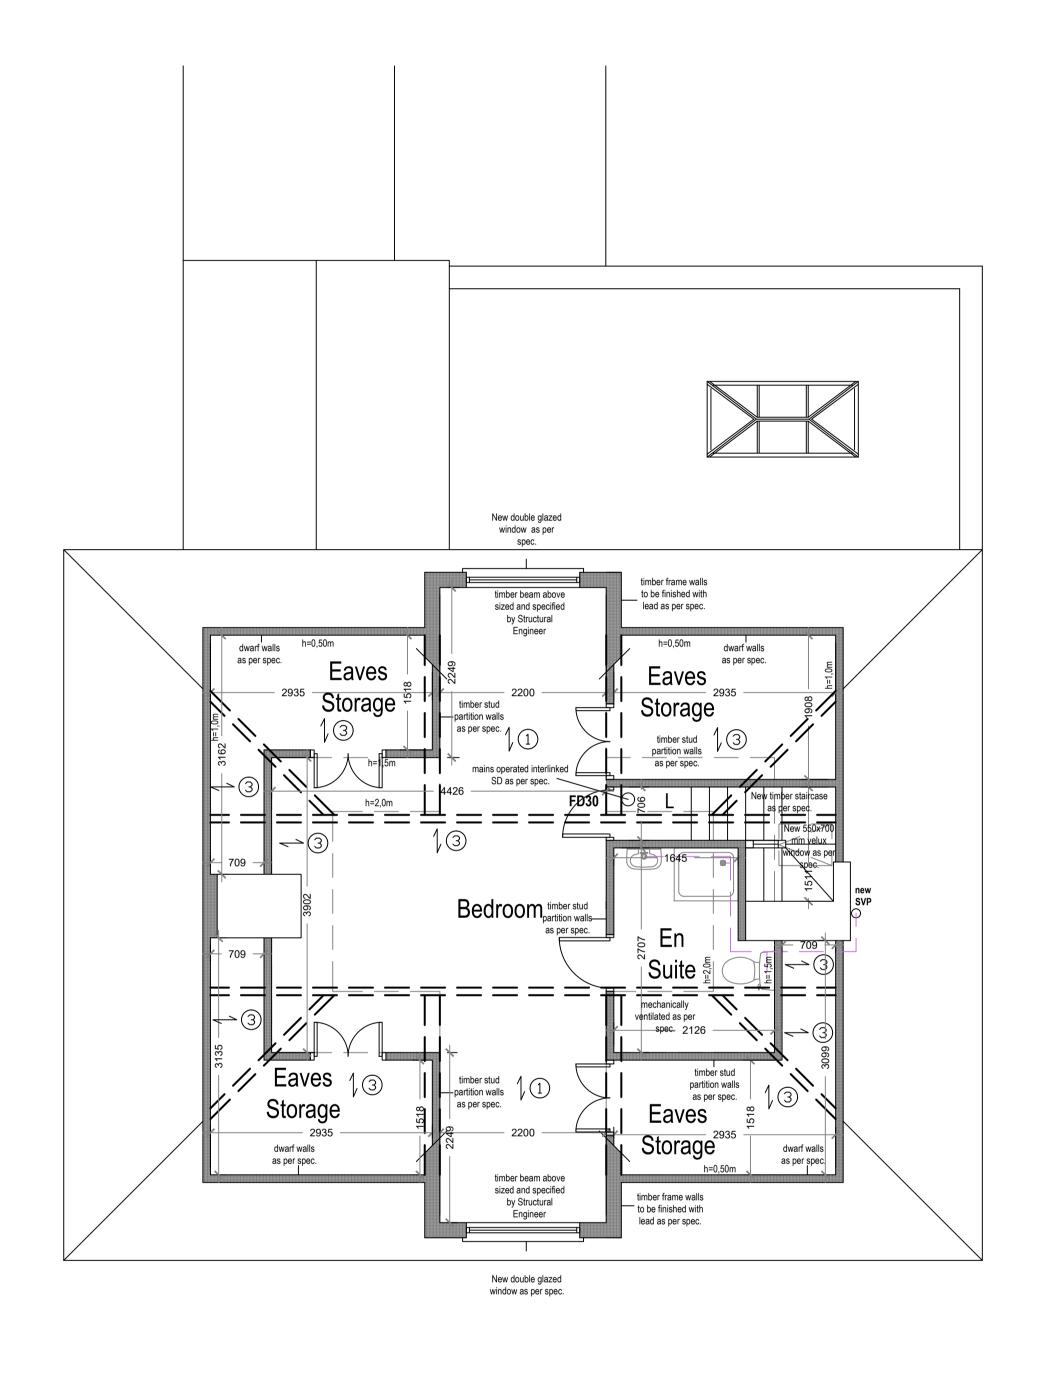

## **Proposed Loft Plan**

Scale 1:50

proofed as per spec. and detail drawing

47 x 170mm C24 flat roof joists above as per spec. and detail drawing @ 400mm crs

structural floor joists above sized and specified by Structural Engineer

75 x 220mm C24 rafters above as per spec. and detail drawing @ 400mm crs

Parts of this project require new structural steelwork. Client to engage a Structural Engineer to provide the necessary calculations and beam sizes/connections to satisfy Building Control Officer requirements.