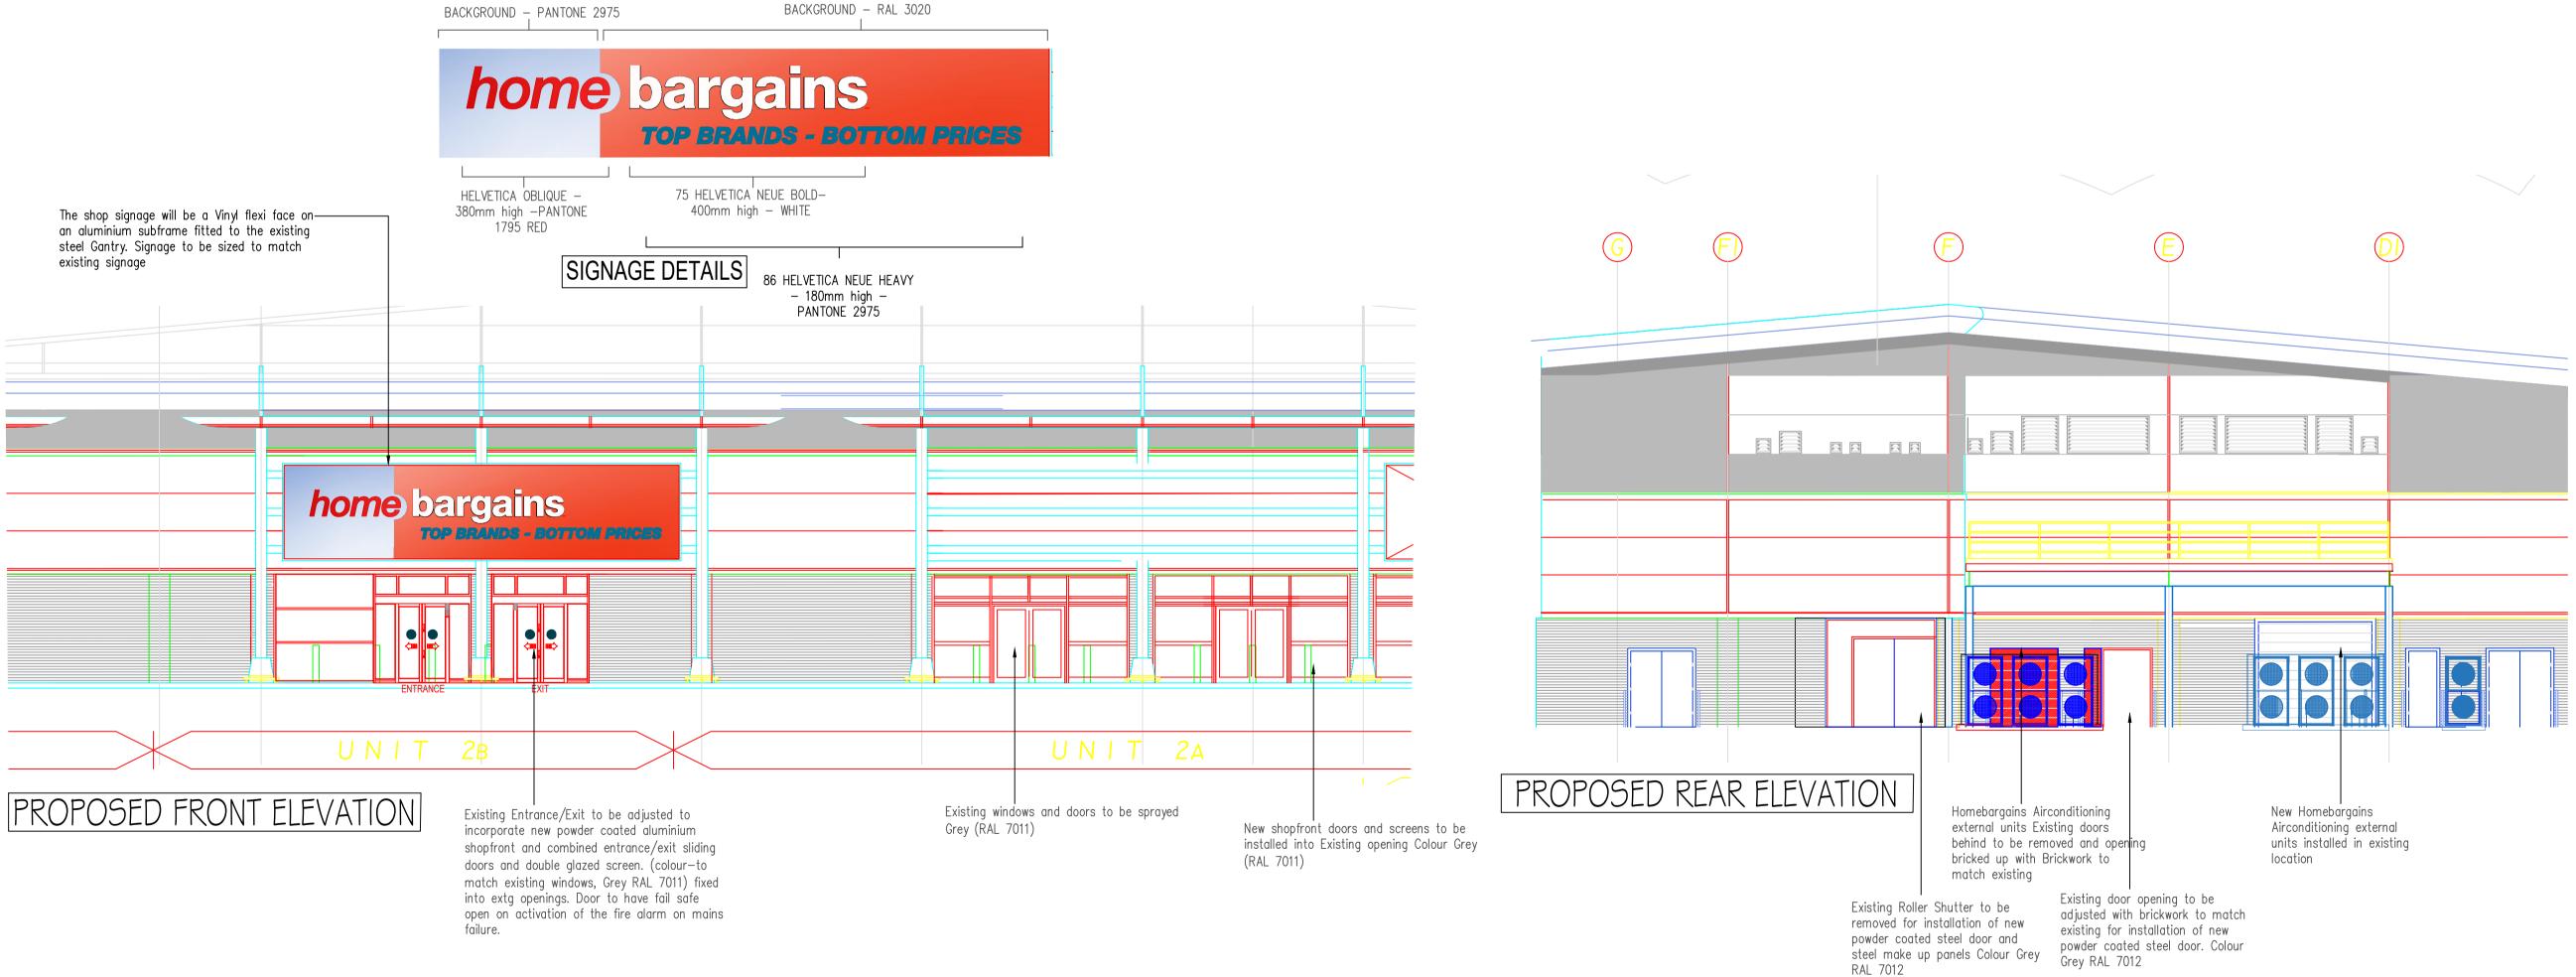

Client T.J.MORRIS LTD HOMEBARGAINS

Project PLANS AS EXISTING PROPOSED ELEVATIONS

Title UNIT 2A \$ 2B

BOSTON

 Date
 JAN 202 I
 Scale | : | 00
 Sheet Size | A |

 Drawn
 P WILKINSON
 Checked

PLANNING

Project No. | Drwg.No. |