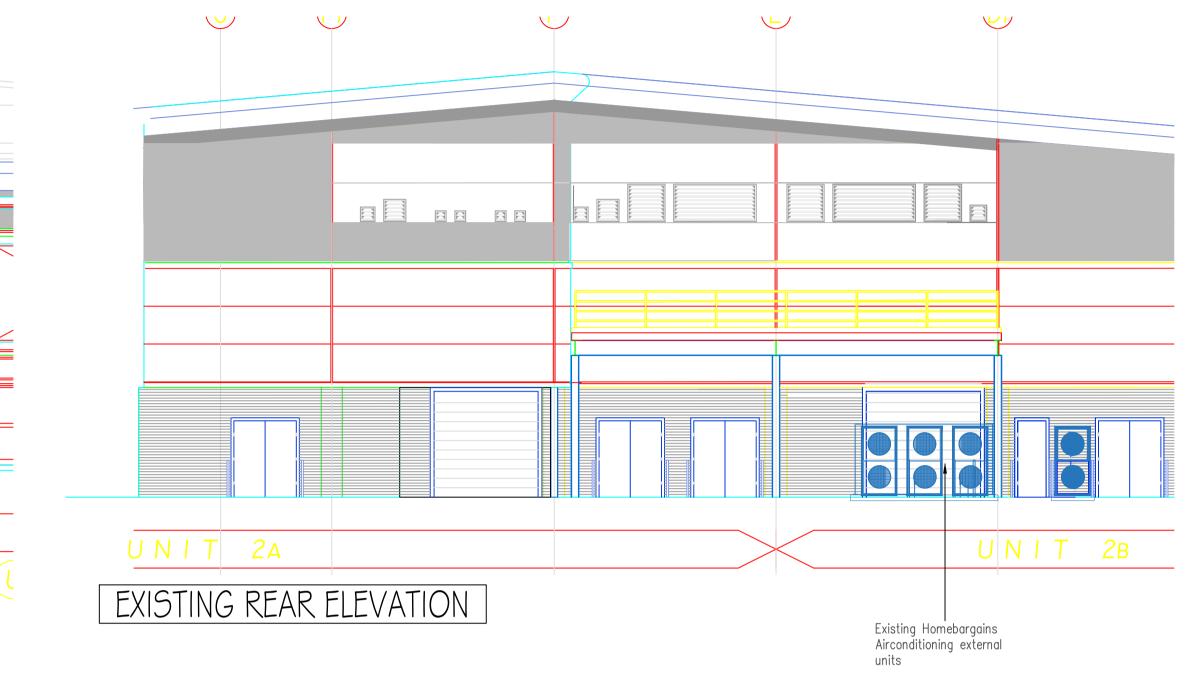

## UNIT 2, BOSTON

Existing Homebargains Signage to be removed—

EXISTING FRONT ELEVATION