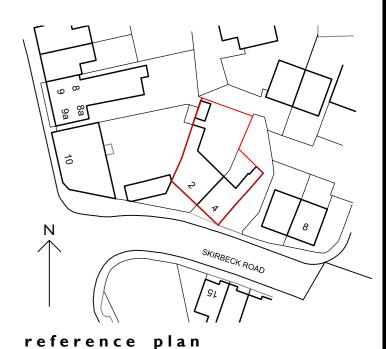

## **Project**

Proposed alteration and conversion to flats of No.2 & No.4 Skirbeck Road Boston, Lincolnshire PE21 6DA