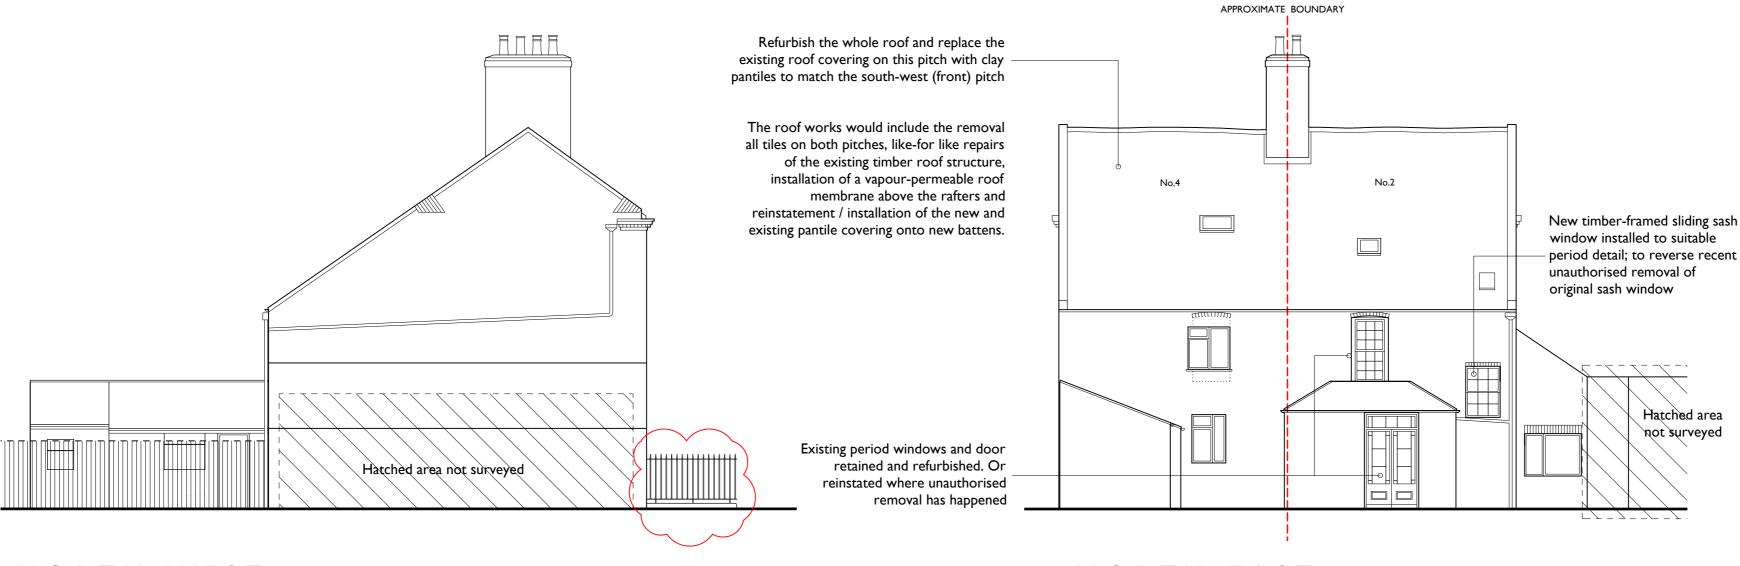

## **Project**

Proposed alteration and conversion to flats of No.2 & No.4 Skirbeck Road Boston, Lincolnshire PE21 6DA

## PROPOSED EXTERNAL ELEVATIONS

Scale: 1:100 on A2 paper
Date: December 2020

**Status**: planning & listed building applications

Drawing Number 196-103

Revision B

Contact details:

Tel: 0800 020 9624 mail@gillickbrothers.co.uk www.gillickbrothers.co.uk SPARK HOUSE STUDIOS