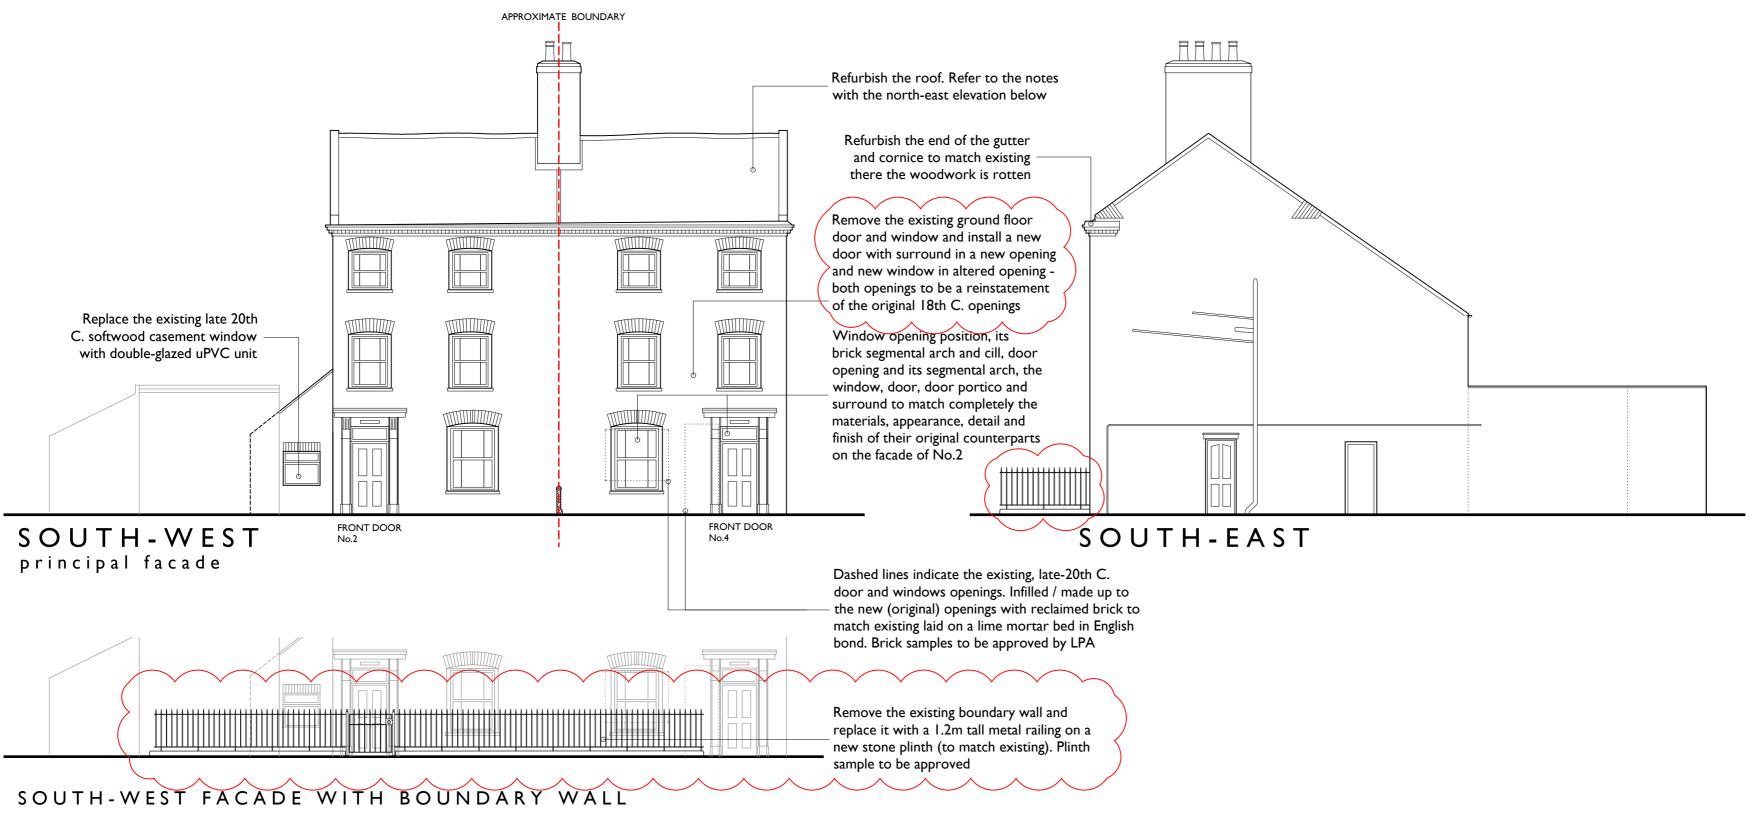

## **Project**

Proposed alteration and conversion to flats of No.2 & No.4 Skirbeck Road Boston, Lincolnshire PE21 6DA

## PROPOSED EXTERNAL ELEVATIONS

Scale: 1:100 on A2 paper
Date: December 2020

**Status**: planning & listed building applications

Drawing Number 196-103

Revision B

Contact details:

Tel: 0800 020 9624 mail@gillickbrothers.co.uk www.gillickbrothers.co.uk SPARK HOUSE STUDIOS