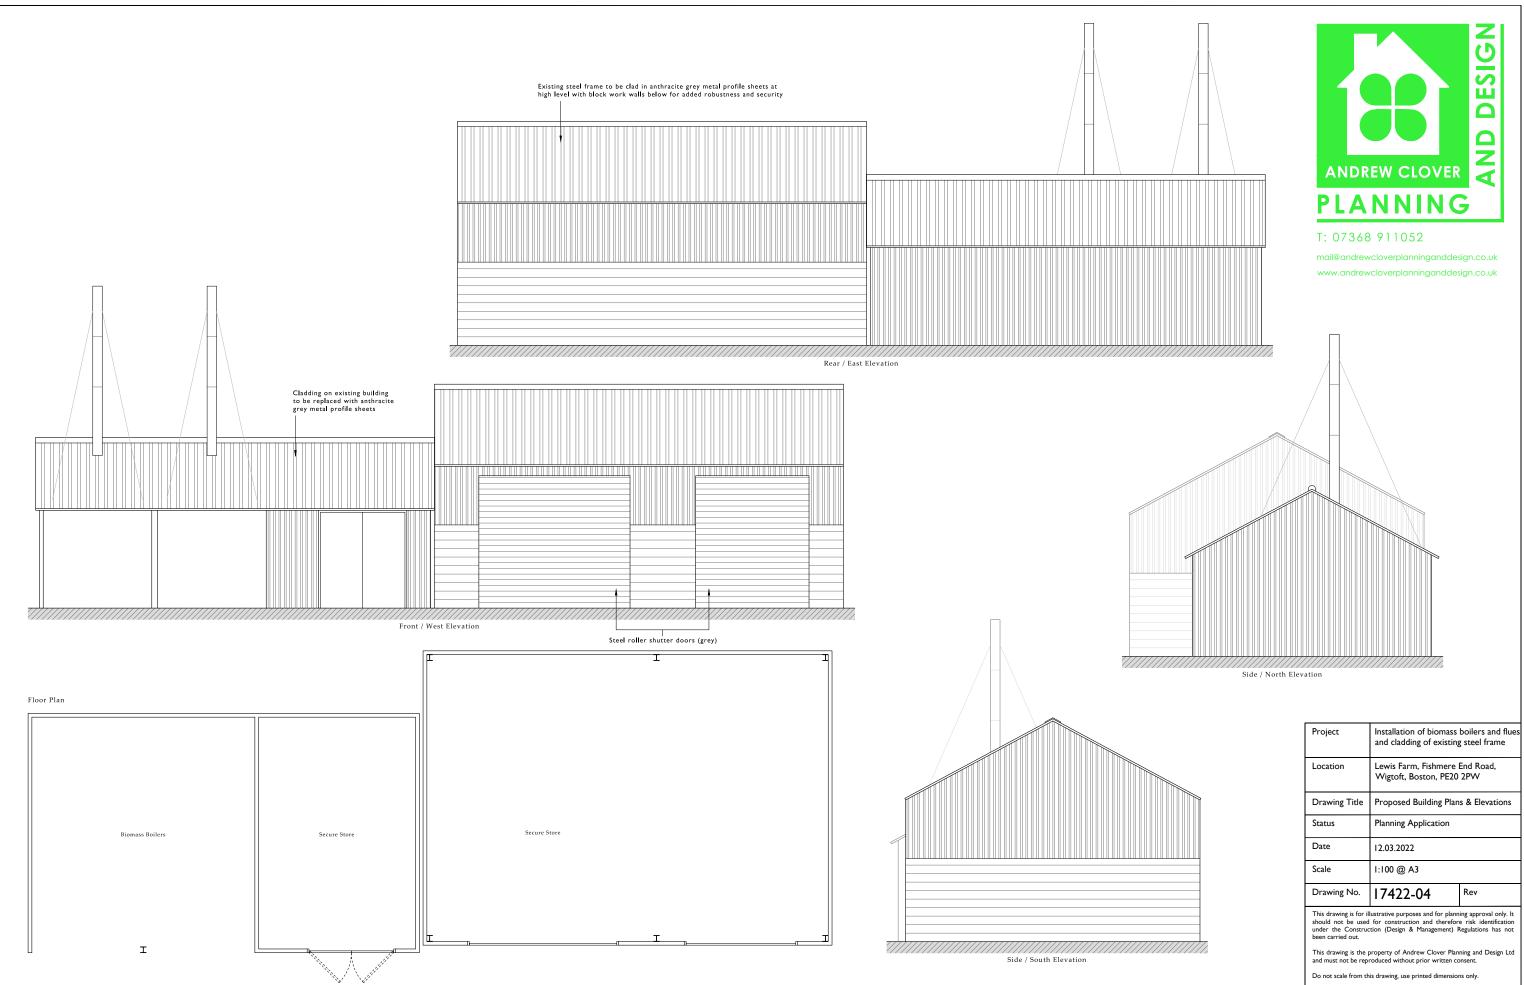

| Project                                                                                                                                                                                                                                        | Installation of biomass boilers and flues<br>and cladding of existing steel frame |     |
|------------------------------------------------------------------------------------------------------------------------------------------------------------------------------------------------------------------------------------------------|-----------------------------------------------------------------------------------|-----|
| Location                                                                                                                                                                                                                                       | Lewis Farm, Fishmere End Road,<br>Wigtoft, Boston, PE20 2PW                       |     |
| Drawing Title                                                                                                                                                                                                                                  | Proposed Building Plans & Elevations                                              |     |
| Status                                                                                                                                                                                                                                         | Planning Application                                                              |     |
| Date                                                                                                                                                                                                                                           | 12.03.2022                                                                        |     |
| Scale                                                                                                                                                                                                                                          | I:100 @ A3                                                                        |     |
| Drawing No.                                                                                                                                                                                                                                    | 17422-04                                                                          | Rev |
| This drawing is for illustrative purposes and for planning approval only. It<br>should not be used for construction and therefore risk identification<br>under the Construction (Design & Management) Regulations has not<br>been carried out. |                                                                                   |     |