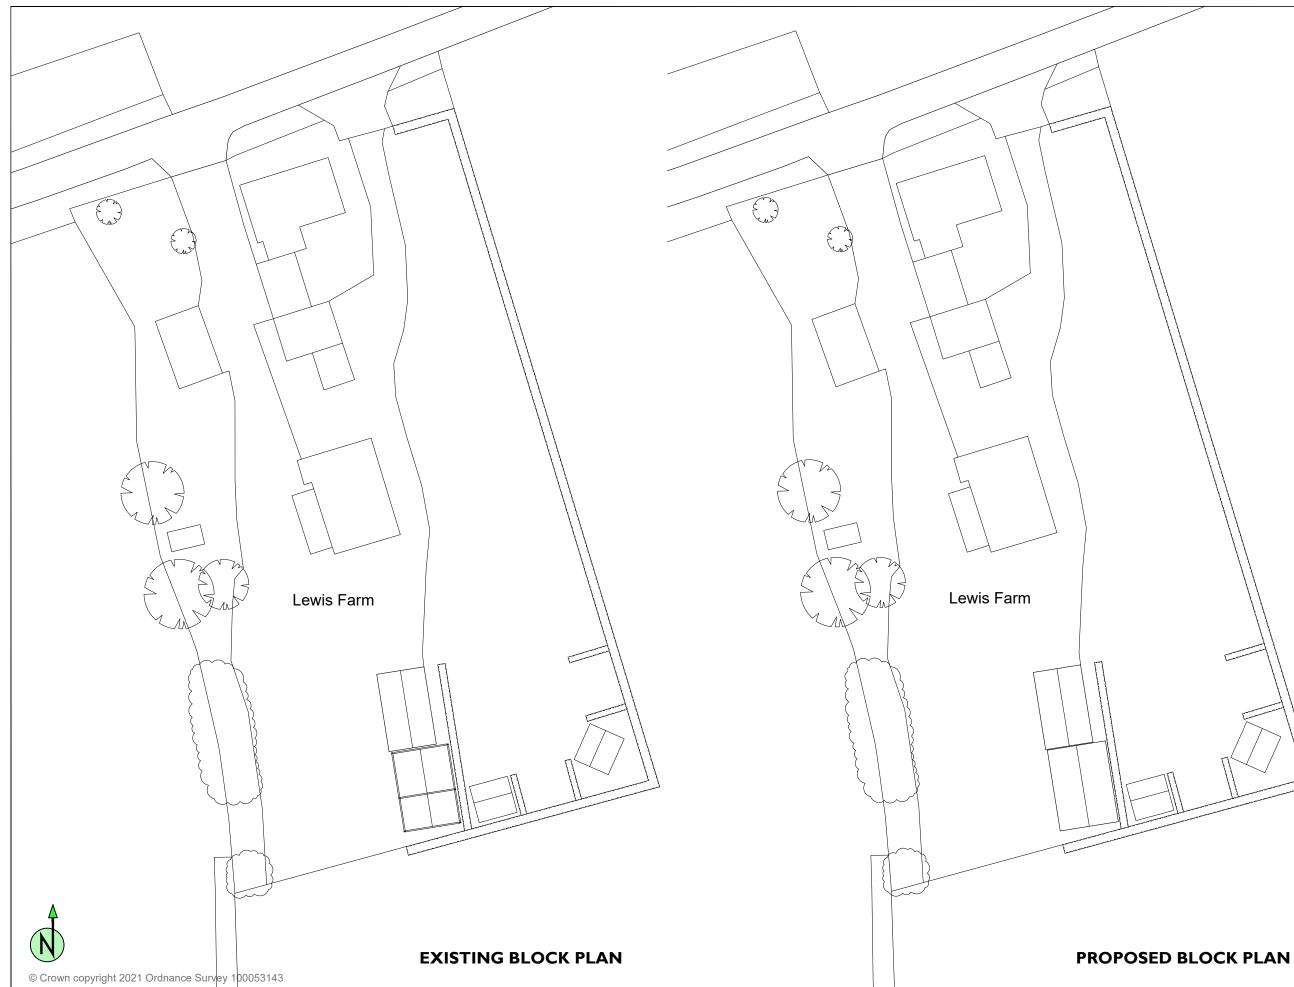

## NOTES

No foul drainage required.

Surface water to soakaway.

No change to existing ground levels.

| K    |  |
|------|--|
| <br> |  |

| Project                                                                                                                                            | Installation of biomass boilers and flues<br>and cladding of existing steel frame |     |  |  |
|----------------------------------------------------------------------------------------------------------------------------------------------------|-----------------------------------------------------------------------------------|-----|--|--|
| Location                                                                                                                                           | Lewis Farm, Fishmere End Road,<br>Wigtoft, Boston, PE20 2PW                       |     |  |  |
| Drawing Title                                                                                                                                      | Existing & Proposed Block Plans                                                   |     |  |  |
| Status                                                                                                                                             | Planning Application                                                              |     |  |  |
| Date                                                                                                                                               | 12.03.2022                                                                        |     |  |  |
| Scale                                                                                                                                              | I:500 @ A3                                                                        |     |  |  |
| Drawing No.                                                                                                                                        | 17422-02                                                                          | Rev |  |  |
| This drawing is for illustrative purposes and for planning approval only. It should not be used for construction and therefore risk identification |                                                                                   |     |  |  |