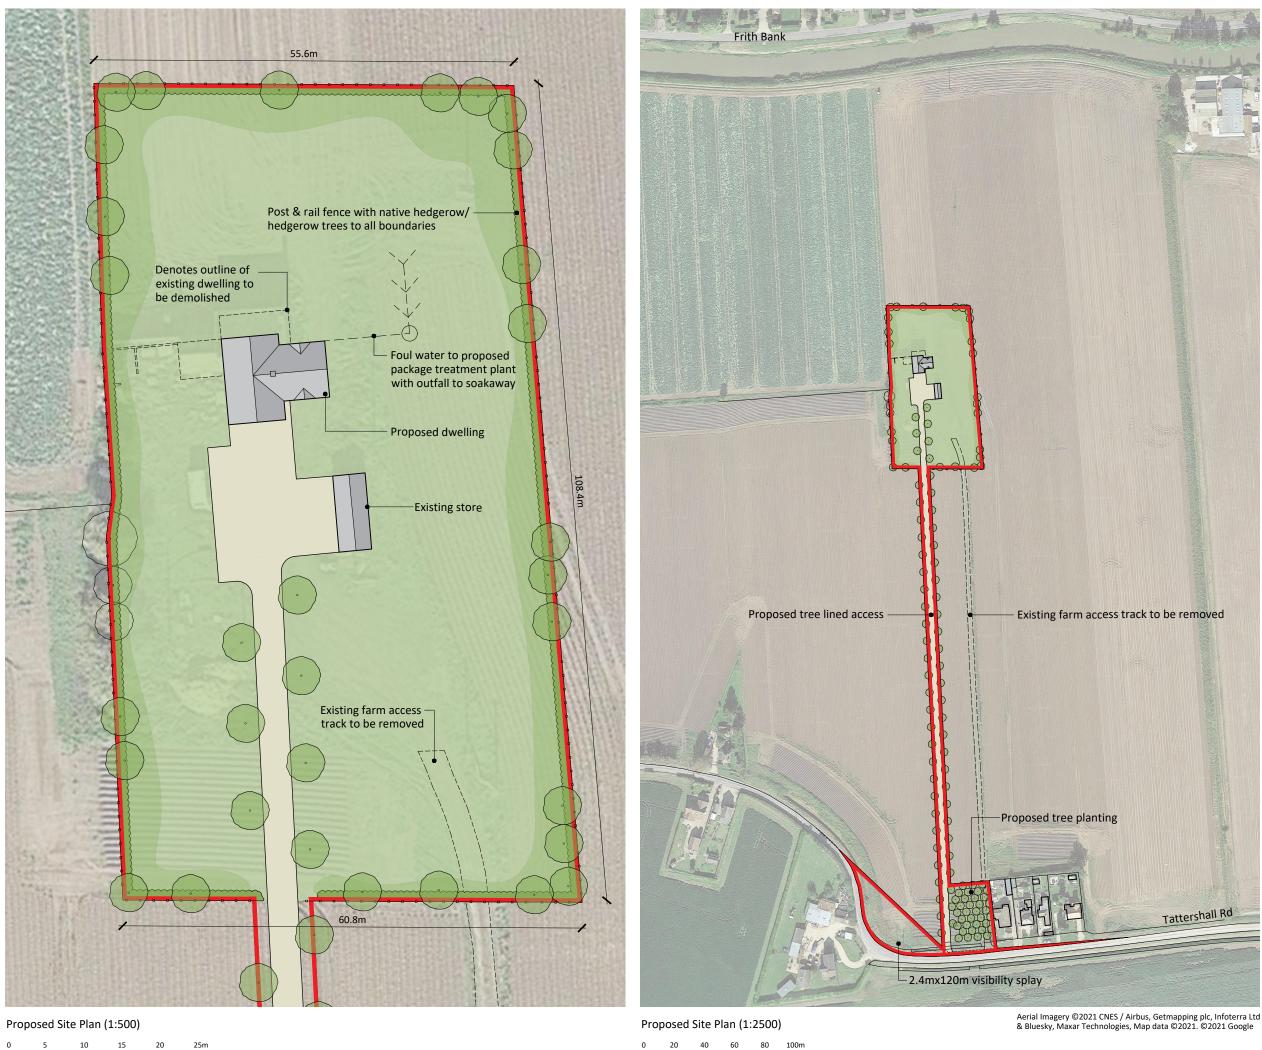

#### Project

Replacement Dwelling

Walnut Tree Farm, Boston

# Drawing Proposed Site Plan Scale @ A3

| Scale @ A3  |            | Date             |
|-------------|------------|------------------|
| As shown    |            | 29/07/21         |
| Drawn By    | Checked By |                  |
| CH/WW       | LMS        |                  |
| Job Number  | Status     | Purpose of Issue |
| 1408-2      | PL         | Planning         |
| Drawing No. |            | Pov              |