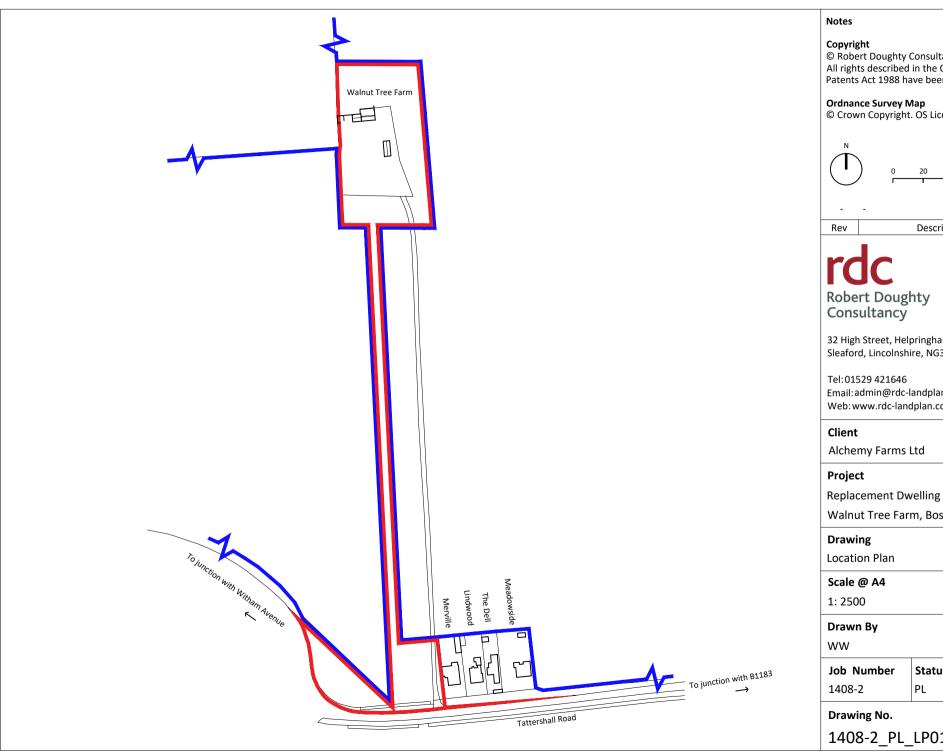

© Robert Doughty Consultancy Limited. All rights described in the Copyright, Designs and Patents Act 1988 have been asserted.

© Crown Copyright. OS Licence No: AR 100010613.

Description

## **Robert Doughty**

32 High Street, Helpringham Sleaford, Lincolnshire, NG34 0RA

Email:admin@rdc-landplan.co.uk Web: www.rdc-landplan.co.uk

Walnut Tree Farm, Boston

|  | Scale @ A4            |        | Date             |
|--|-----------------------|--------|------------------|
|  | 1: 2500               |        | 04/06/21         |
|  | <b>Drawn By</b><br>WW |        | Checked By       |
|  |                       |        | LMS              |
|  | Job Number            | Status | Purpose of Issue |
|  | 1408-2                | PL     | Planning         |

Rev

Date

1408-2 PL LP01