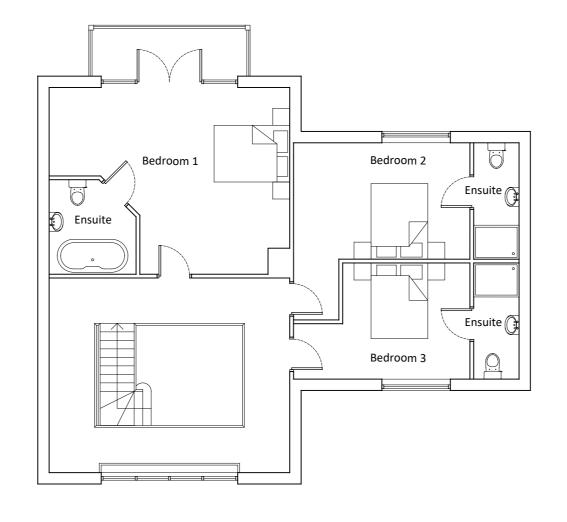

Replacement Dwelling
Walnut Tree Farm, Boston

Drawing

Proposed Dwelling Plans and Elevations

|  | Scale @ A2            |        | Date             |
|--|-----------------------|--------|------------------|
|  | 1: 100                |        | 08/06/21         |
|  | <b>Drawn By</b><br>CH |        | Checked By       |
|  |                       |        | PSS              |
|  | Job Number            | Status | Purpose of Issue |
|  | 1408-2                | PL     | Planning         |
|  |                       |        |                  |