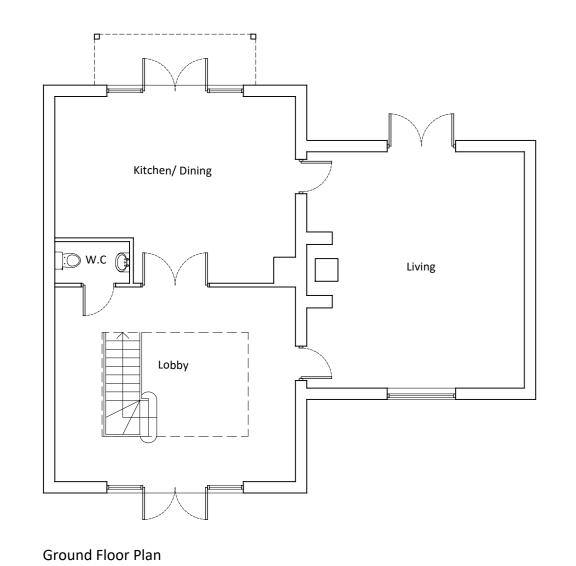

Replacement Dwelling
Walnut Tree Farm, Boston

Drawing

Proposed Dwelling Plans and Elevations

|  | Scale @ A2            |        | Date             |
|--|-----------------------|--------|------------------|
|  | 1: 100                |        | 08/06/21         |
|  | <b>Drawn By</b><br>CH |        | Checked By       |
|  |                       |        | PSS              |
|  | Job Number            | Status | Purpose of Issue |
|  | 1408-2                | PL     | Planning         |
|  |                       |        |                  |