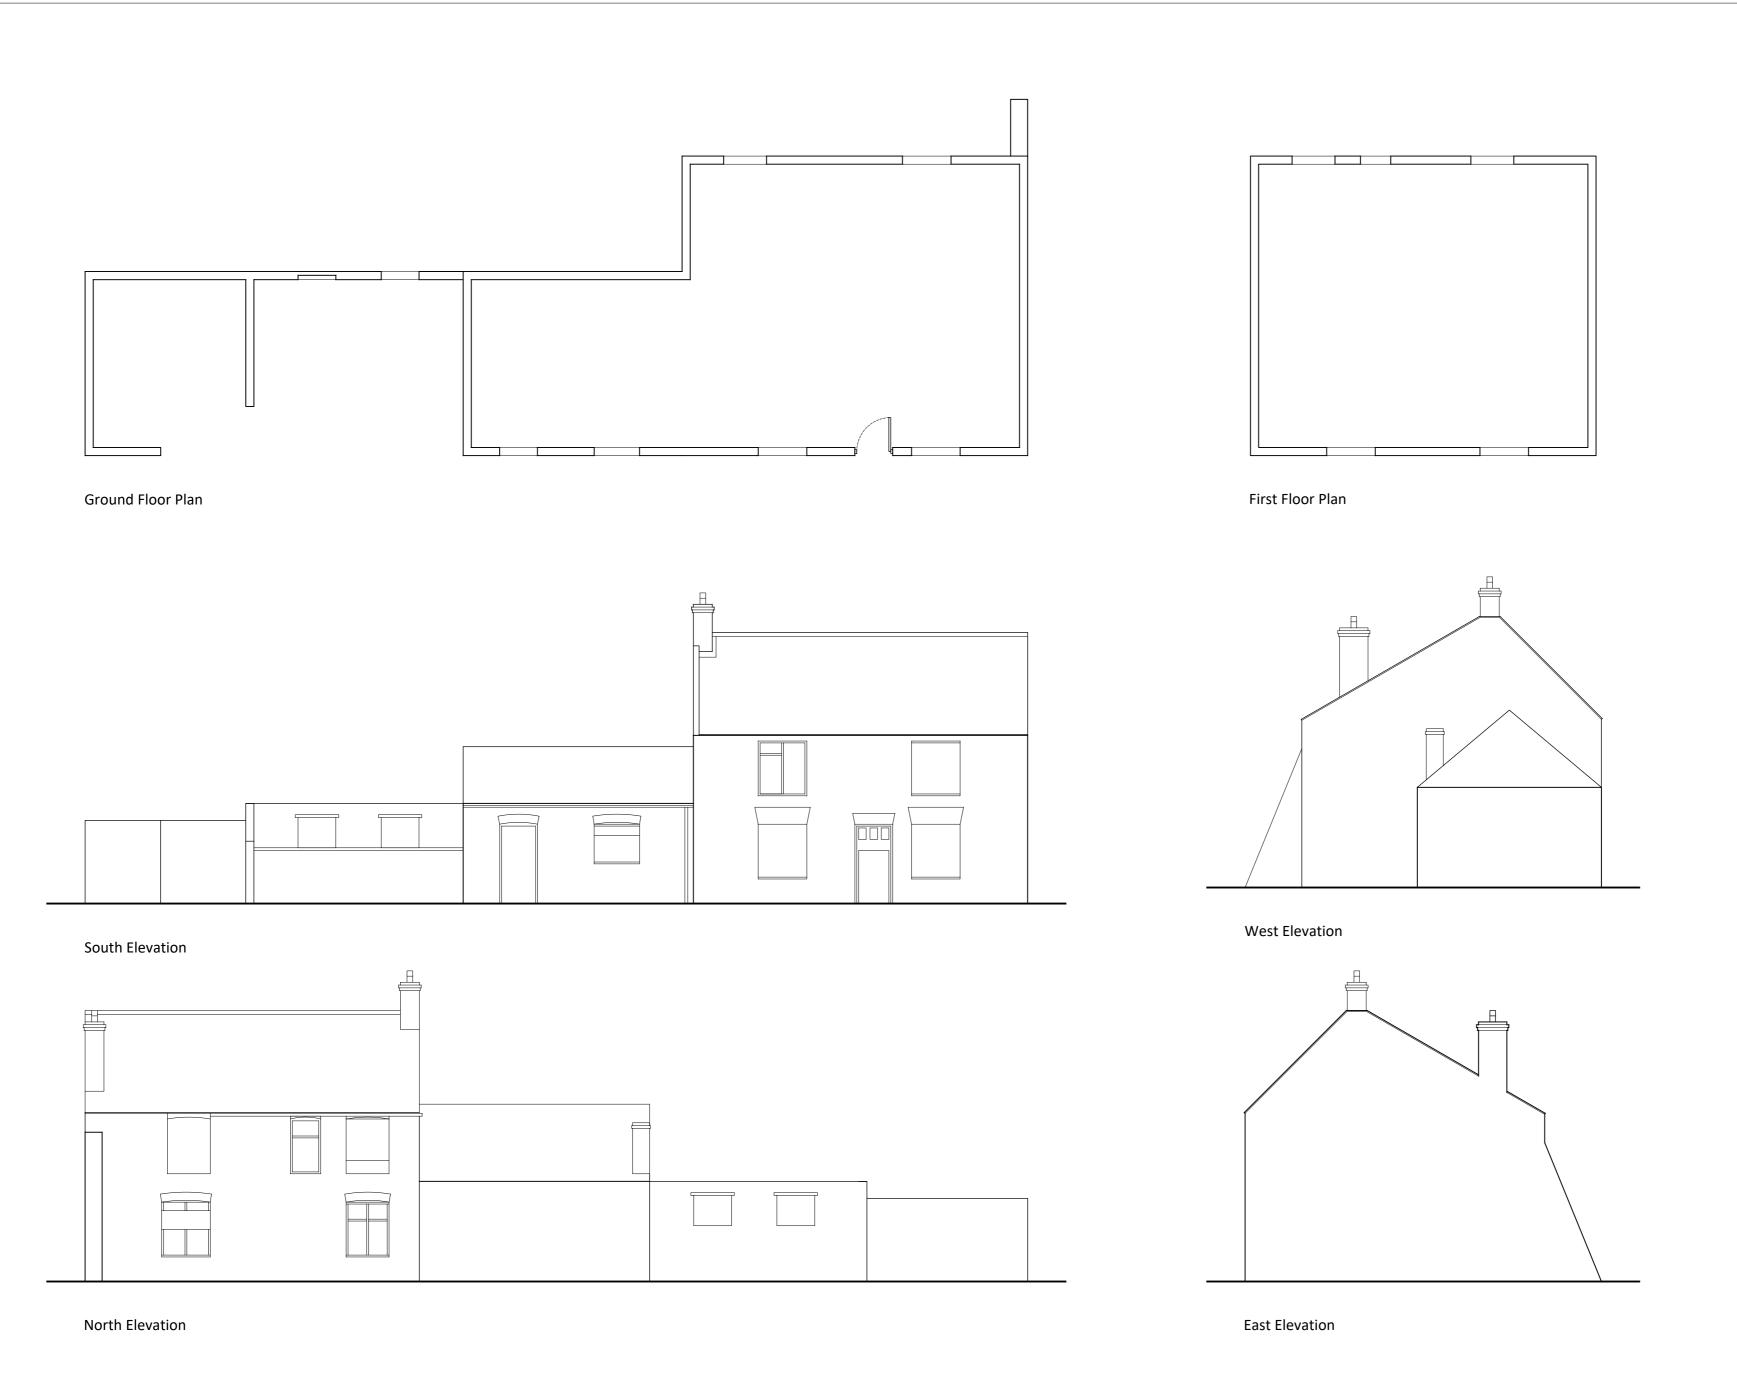

Project Replacement Dwelling

Walnut Tree Farm, Boston

Drawing

Existing Dwelling Plans and Elevations

|  | Scale @ A2            |        | Date             |
|--|-----------------------|--------|------------------|
|  | 1: 100                |        | 08/06/21         |
|  | <b>Drawn By</b><br>CH |        | Checked By       |
|  |                       |        | PSS              |
|  | Job Number            | Status | Purpose of Issue |
|  | 1408-2                | PL     | Planning         |
|  |                       |        | . 0              |