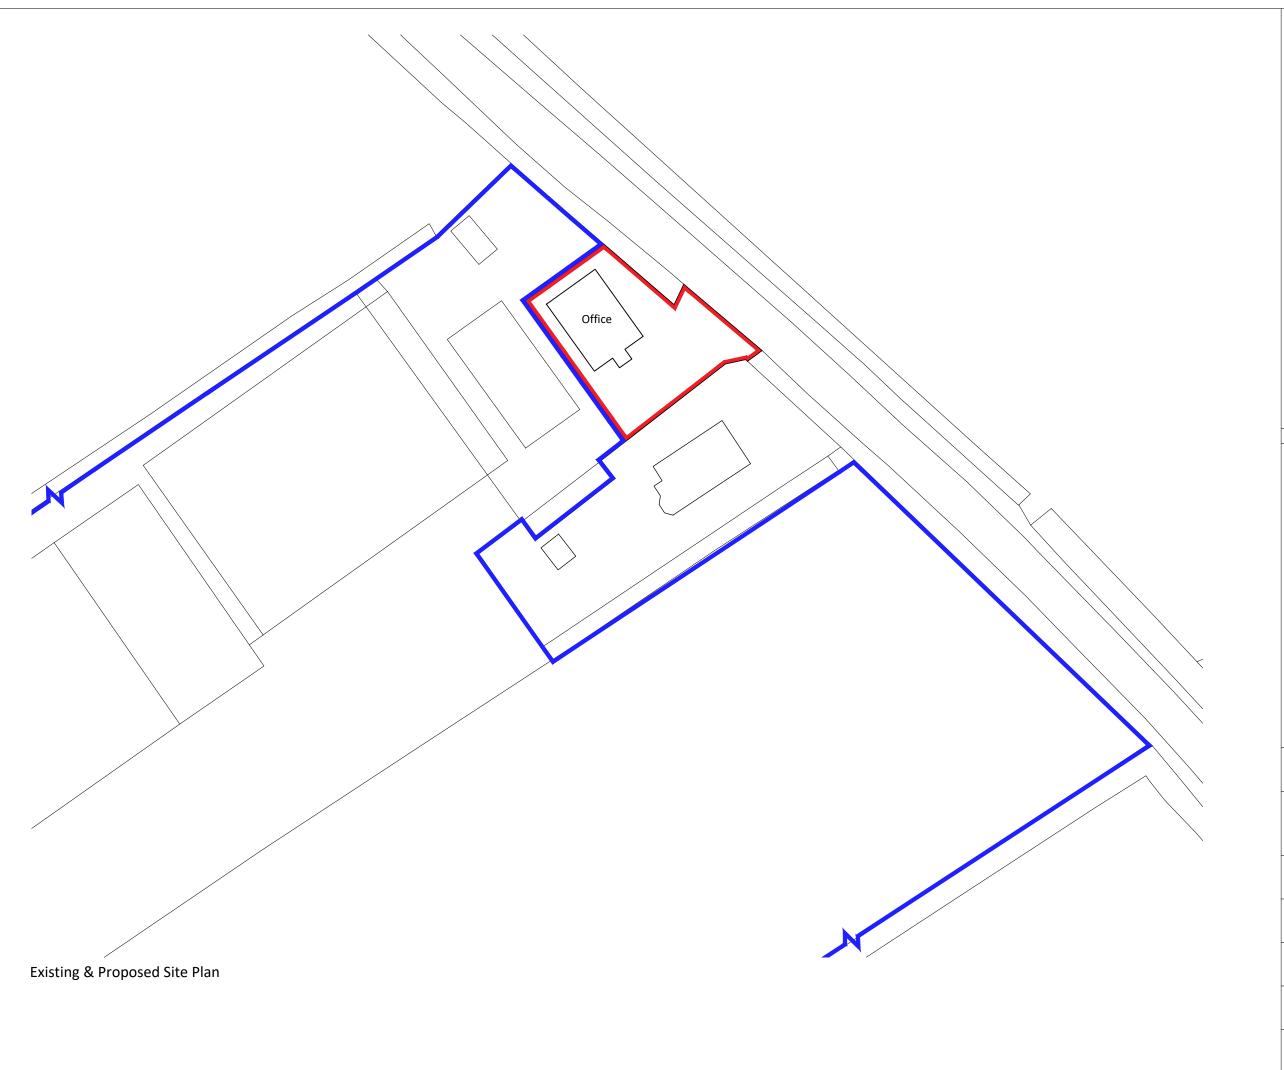

## Project

Change of Use to offices Lowfields Road, Benington

# Drawing

Existing & Proposed Site Plan

| Scale @ A3 |        | Date             |
|------------|--------|------------------|
| 1: 500     |        | 11/01/21         |
| Drawn By   |        | Checked By       |
| ww         |        | LMS              |
| Job Number | Status | Purpose of Issue |
| 1399-2     | PL     | Planning         |