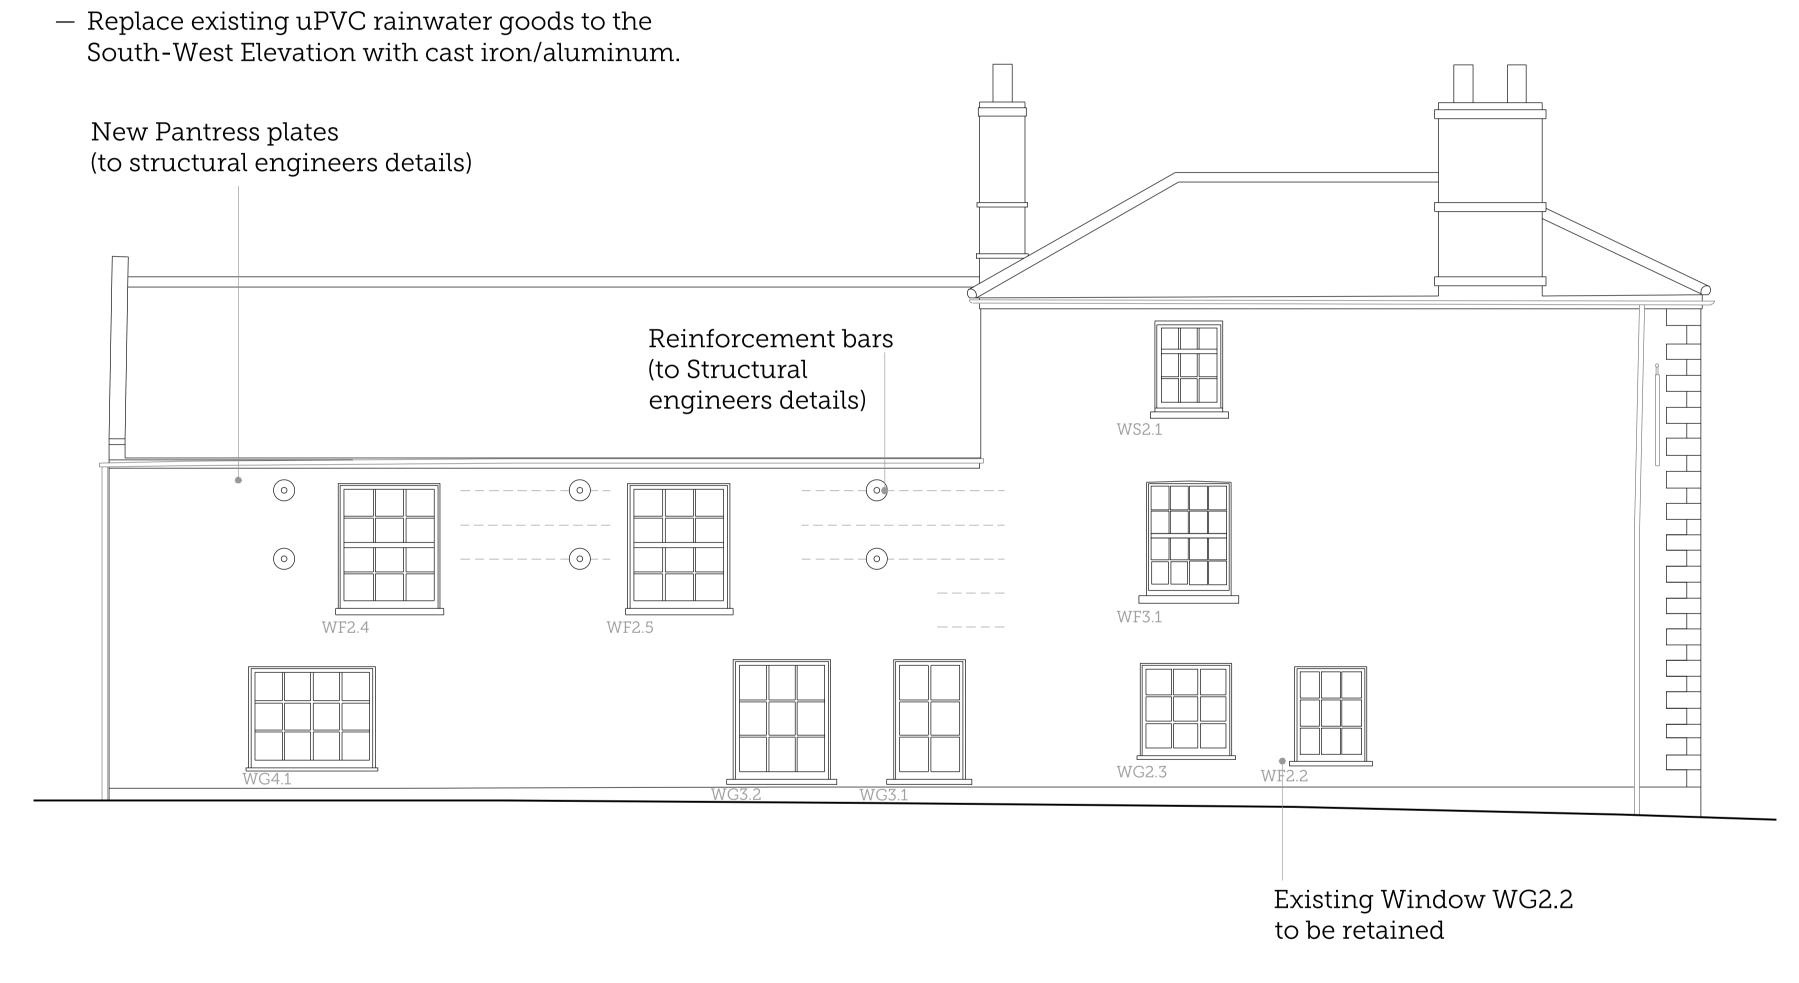

- Remove all appendages to the West Elevation to prep for replacement of cement render with lime render.
   All appendages that are of historic value will be renovated and returned. All lights and signage will be replaced with new.
- Replace roadside elevation windows with Fixed timber windows. Triple glazed on the ground floor and double glazed on the first and second floor.



PROPOSED WEST ELEVATION

SCALE - 1:50

1:50 m

## LISTED BUILDING CONSENT

Do not scale from this drawing  $\mid$  All dimensions to be checked on site  $\mid$  © 2021

JOB TITLE:

WHEATSHEAF HOTEL, SWINESHEAD

DRAWING TITLE:

PROPOSED WEST ELEVATION

SCALE:

DATE:

DRAWING NO:

1:50 @ A1

18.08.2021

DRAWING NO:

2293/PP06

A

DRAWING NO:

EV.

T: 01754 890089
E: projects@scorerhawkins.co.uk