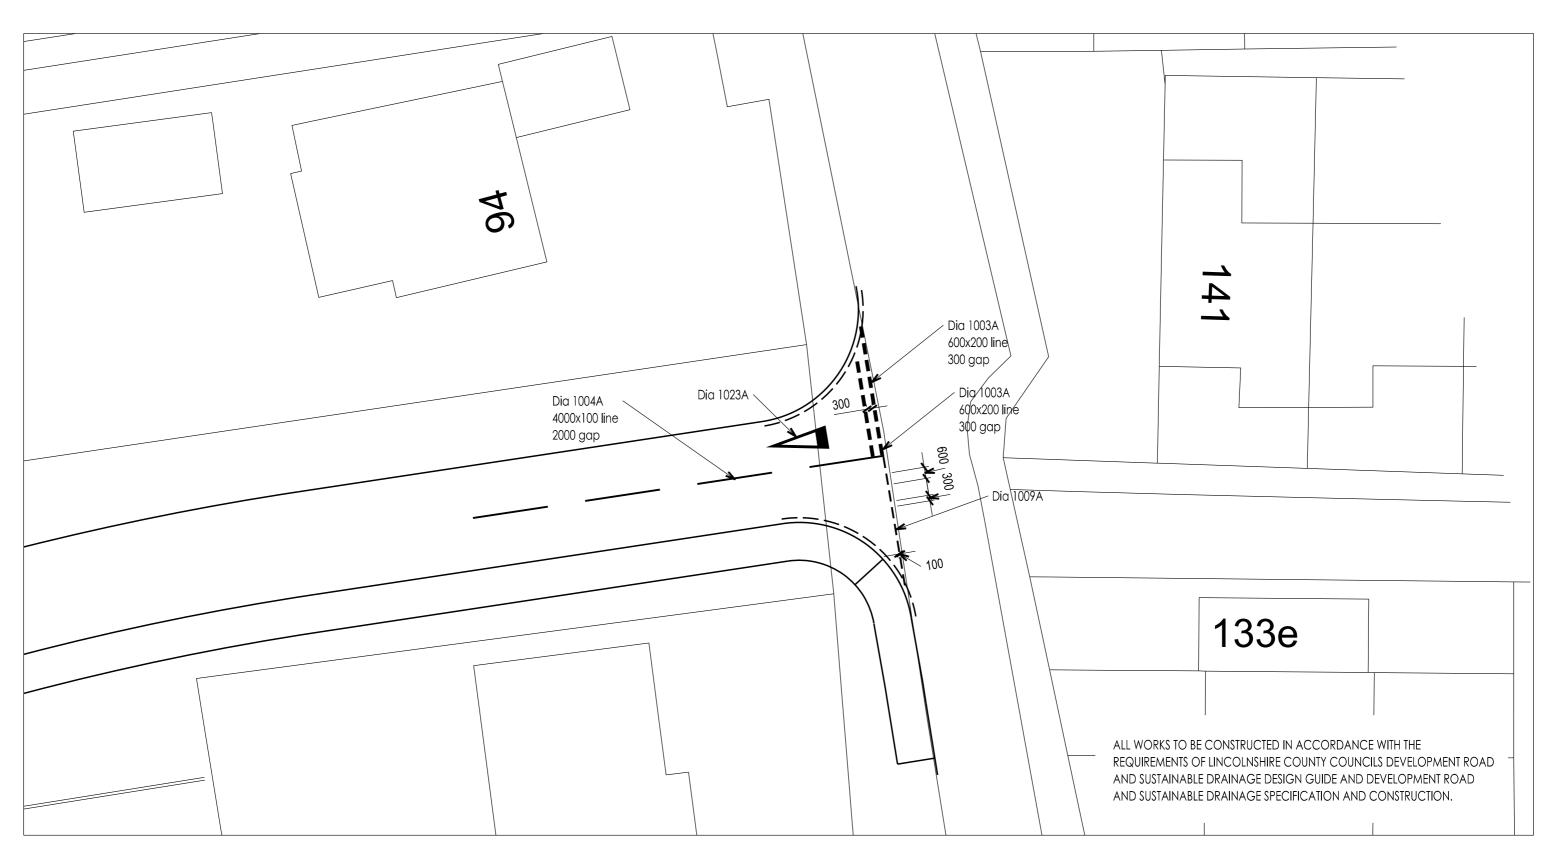

| Project Proposed Residential Development   Title |                           |      |                     |                                                                                                                |                |       |      |  |  |
|--------------------------------------------------|---------------------------|------|---------------------|----------------------------------------------------------------------------------------------------------------|----------------|-------|------|--|--|
| Land off Fenside Road, Boston                    |                           |      |                     | S38 White Lining Detail                                                                                        |                |       |      |  |  |
| Client                                           | Client                    |      |                     |                                                                                                                | Drawing Status |       |      |  |  |
| Seagate Homes (UK)Ltd                            |                           |      | REGULATORY APPROVAL |                                                                                                                |                |       |      |  |  |
| Rev.                                             | Description               | Vf'd | Date                | Drawn                                                                                                          | Date           | Scale |      |  |  |
| P1                                               | Initial issue             | PAE  | 19/02/20            | JW                                                                                                             | 02/2020        | 1:200 | @ A3 |  |  |
| P2                                               | Dia 1023A added           | PAE  | 26/02/20            | Drawing/Document Reference                                                                                     |                |       |      |  |  |
| P3                                               | Background detail updated | PAE  | 23/10/20            | Project Originator Zone Level Type Role Number Status Rev.<br>12079 - WMS - ZZ - XX - DR - C - 39507 - S8 - P3 |                |       |      |  |  |