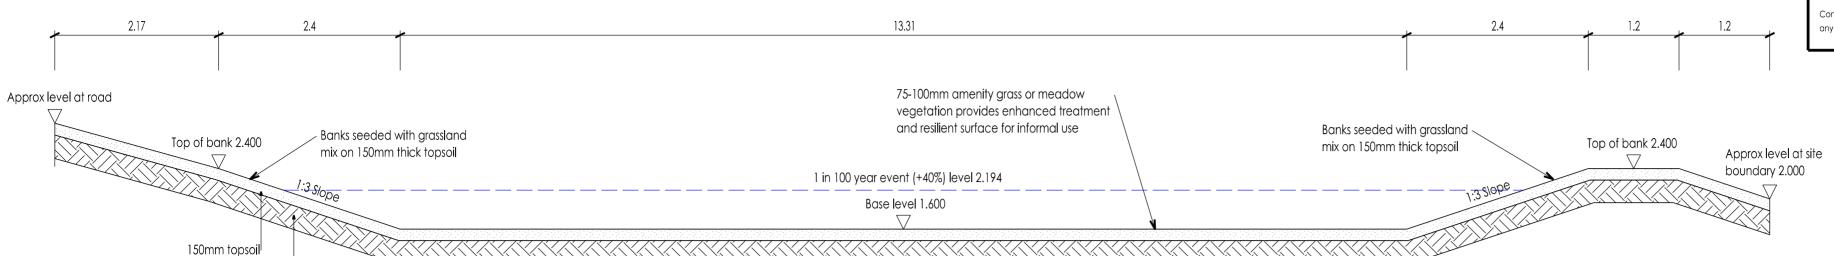

## Section A-A Through Pond

300mm subsoil

Plan 1:250

William Saunders is the trading name of Wm Saunders Partnership LLP. Wm Saunders Partnership Limited Liability Partnership is registered in England and Wales with the Registration number OC 308323. The Registered Office is Sheppard Lockton House, Cafferata Way, Newark on Trent, Notts. NG24 2TN.