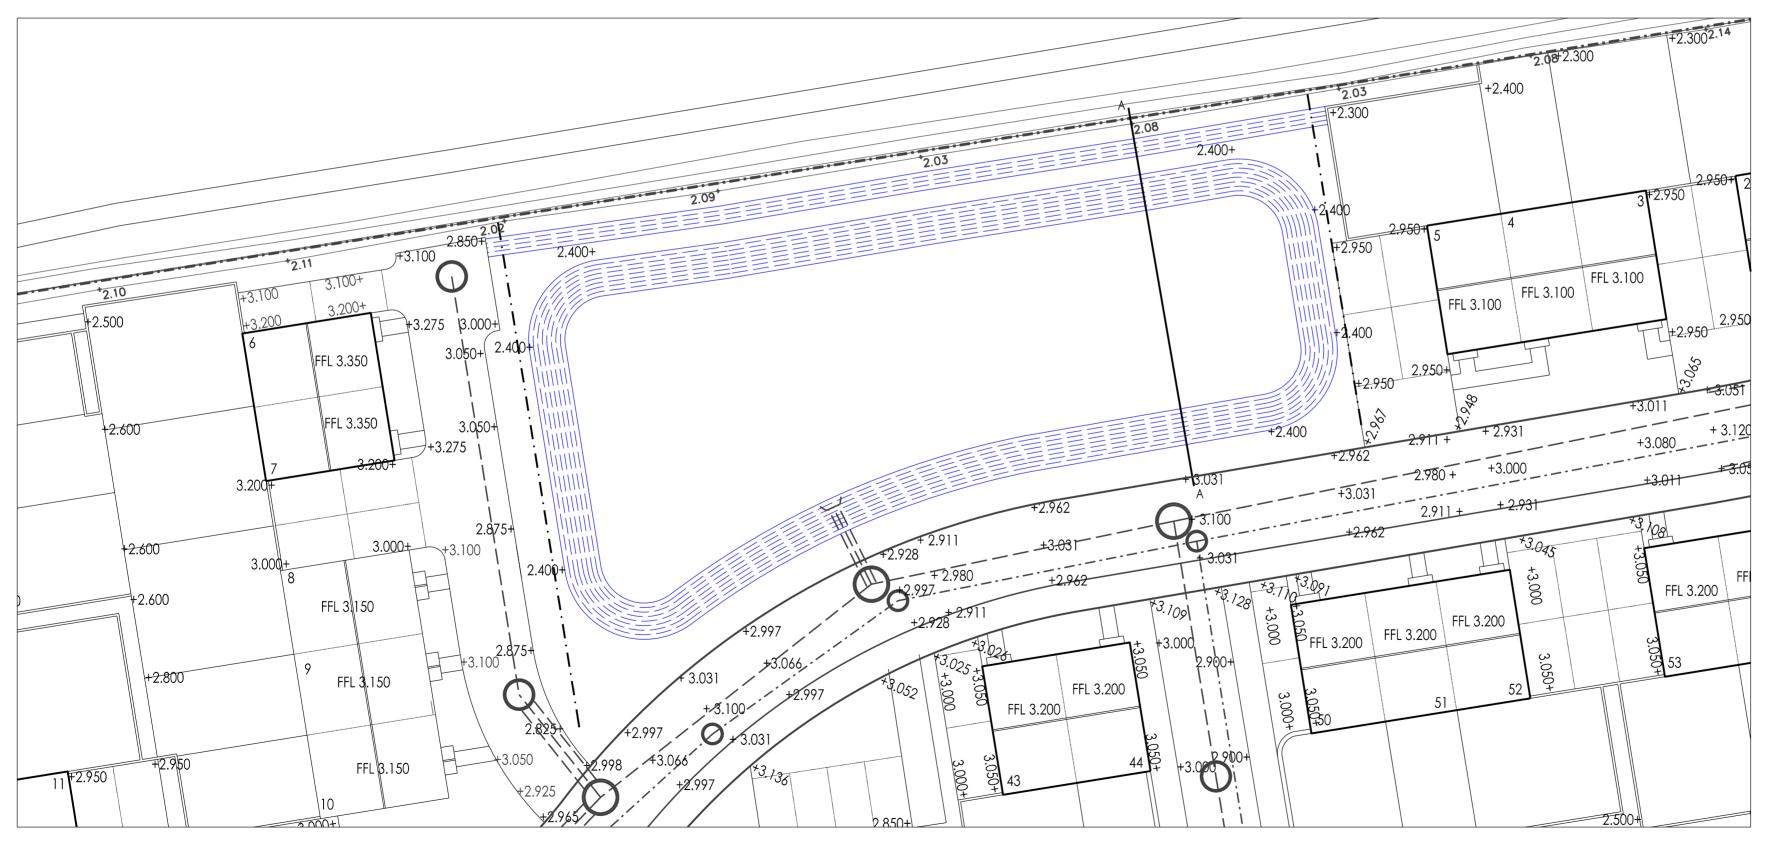

## Section A-A Through Pond

300mm subsoil

Plan 1:250

William Saunders is the trading name of Wm Saunders Partnership LLP. Wm Saunders Partnership Limited Liability Partnership is registered in England and Wales with the Registration number OC 308323. The Registered Office is Sheppard Lockton House, Cafferata Way, Newark on Trent, Notts. NG24 2TN.