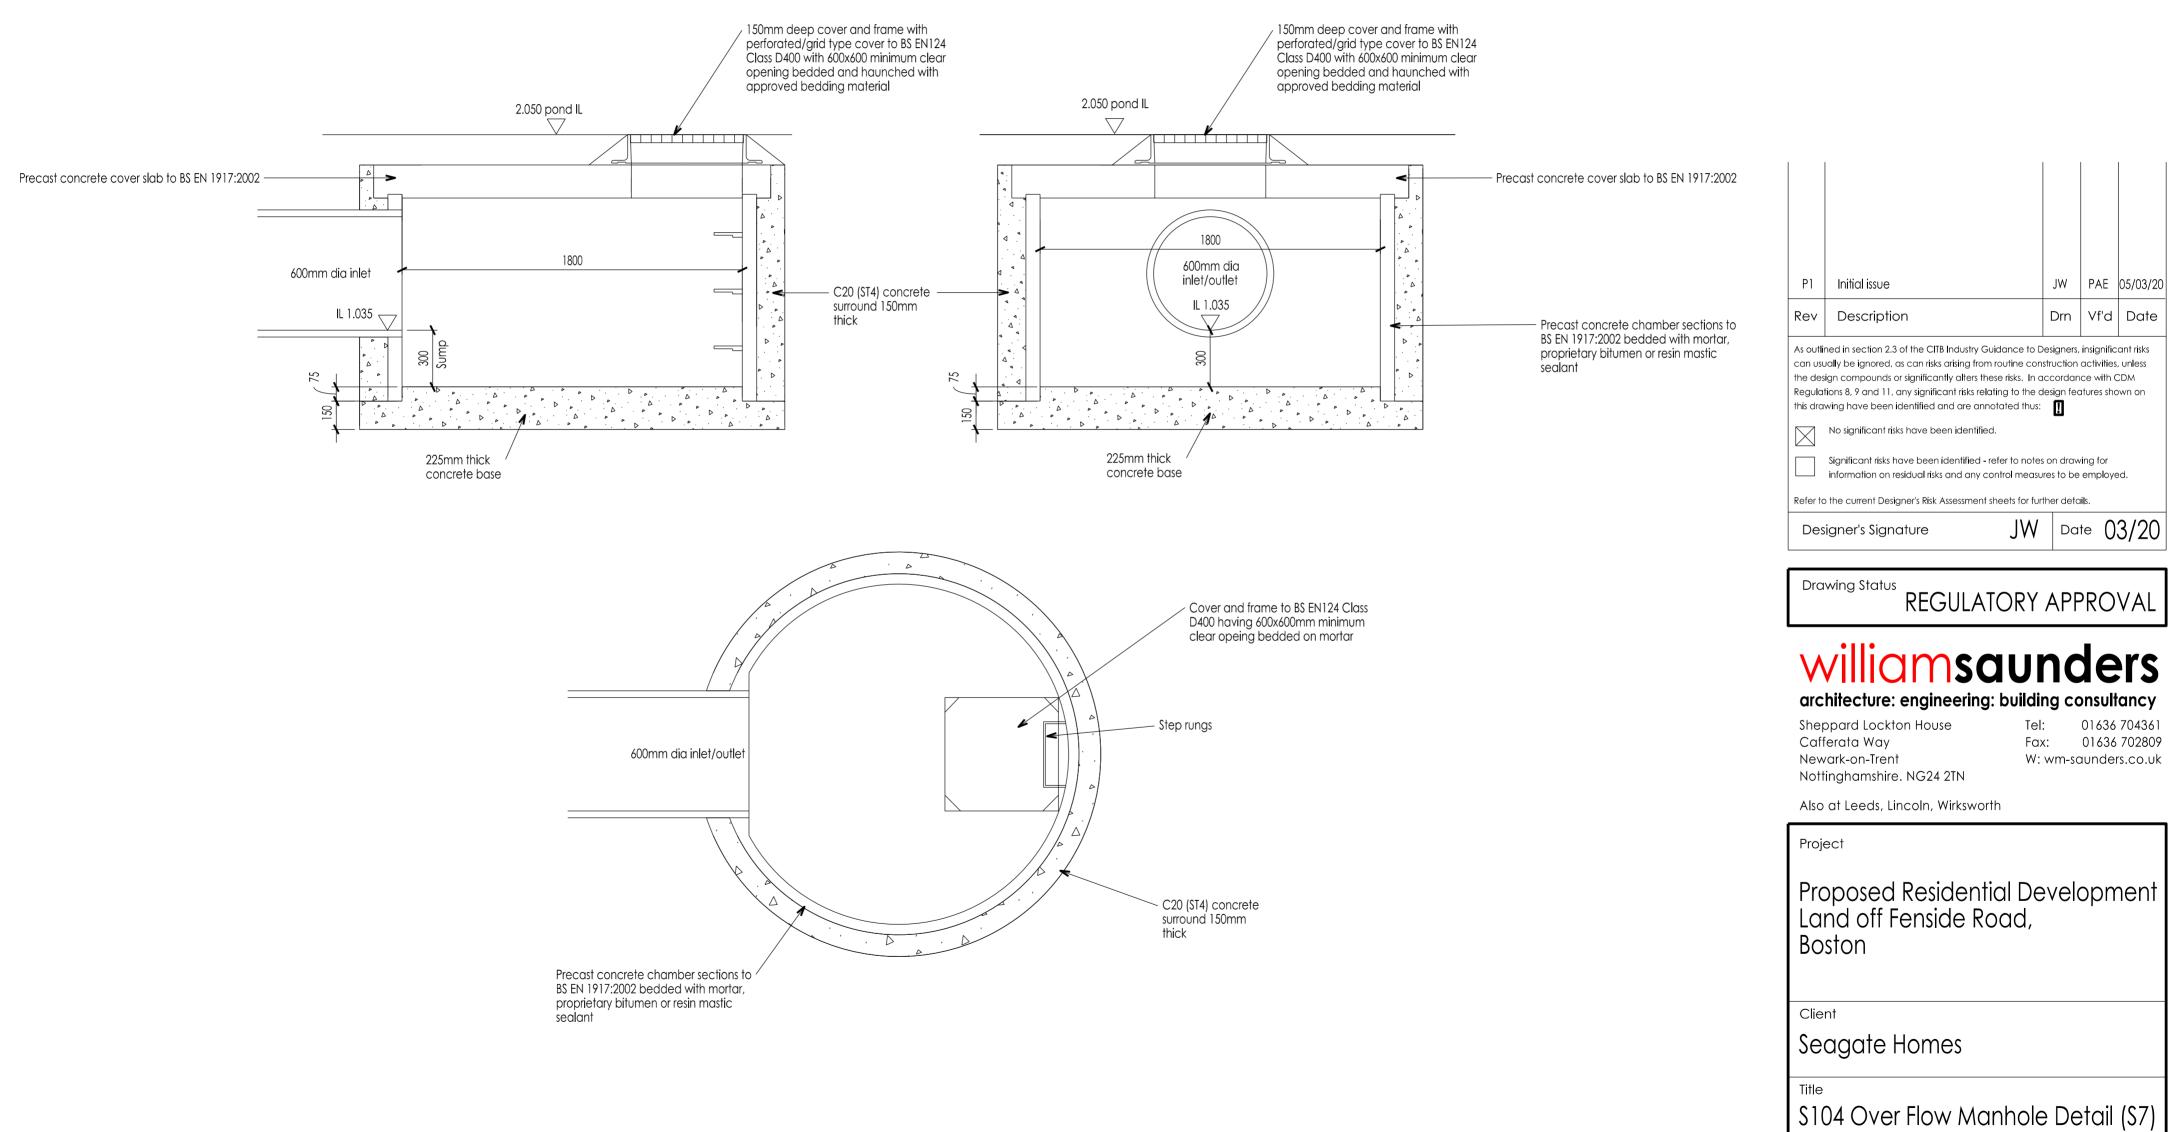

William Saunders is the trading name of Wm Saunders Partnership LLP. Wm Saunders Partnership Limited Liability Partnership is registered in England and Wales with the Registration number OC 308323. The Registered Office is Sheppard Lockton House, Cafferata Way, Newark on Trent, Notts. NG24 2TN.

This drawing & any design thereon is the copyright of Wm Saunders Partnership LLP and must not be reproduced without their written consent.

Contractors must verify all dimensions, levels and co-ordinates at the site before commencing any work or making any shop drawings: no dimensions to be taken from drawing.

Scale

1:500 <sup>@ A2</sup>

WmS Project Ref.DrawnDate12079JW03/2020 Drawing/Document Reference Project Originator Zone Level Type Role Number Status Rev. 12079 - WMS - ZZ - XX - DR -