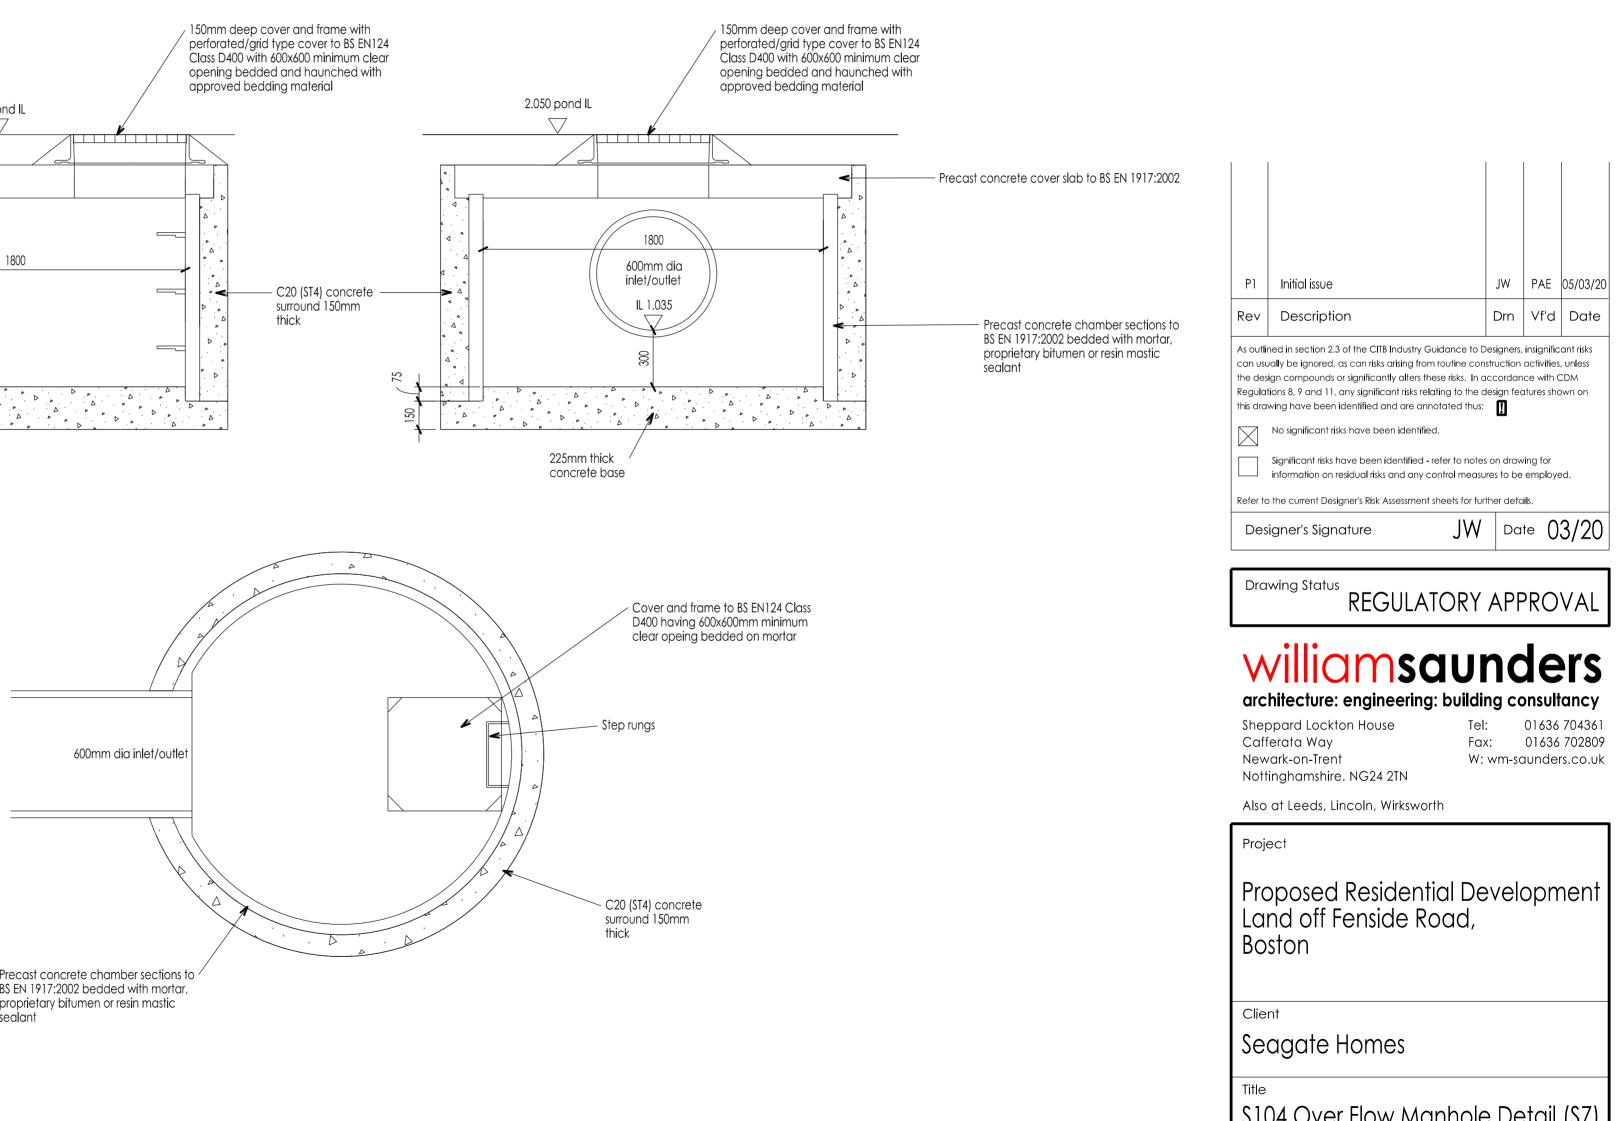

William Saunders is the trading name of Wm Saunders Partnership LLP. Wm Saunders Partnership Limited Liability Partnership is registered in England and Wales with the Registration number OC 308323. The Registered Office is Sheppard Lockton House, Cafferata Way, Newark on Trent, Notts. NG24 2TN.

This drawing & any design thereon is the copyright of Wm Saunders Partnership LLP and must not be reproduced without their written consent.

Contractors must verify all dimensions, levels and co-ordinates at the site before commencing any work or making any shop drawings: no dimensions to be taken from drawing.

Scale

1:500 <sup>@ A2</sup>

WmS Project Ref.DrawnDate12079JW03/2020 Drawing/Document Reference Project Originator Zone Level Type Role Number Status Rev. 12079 - WMS - ZZ - XX - DR - C