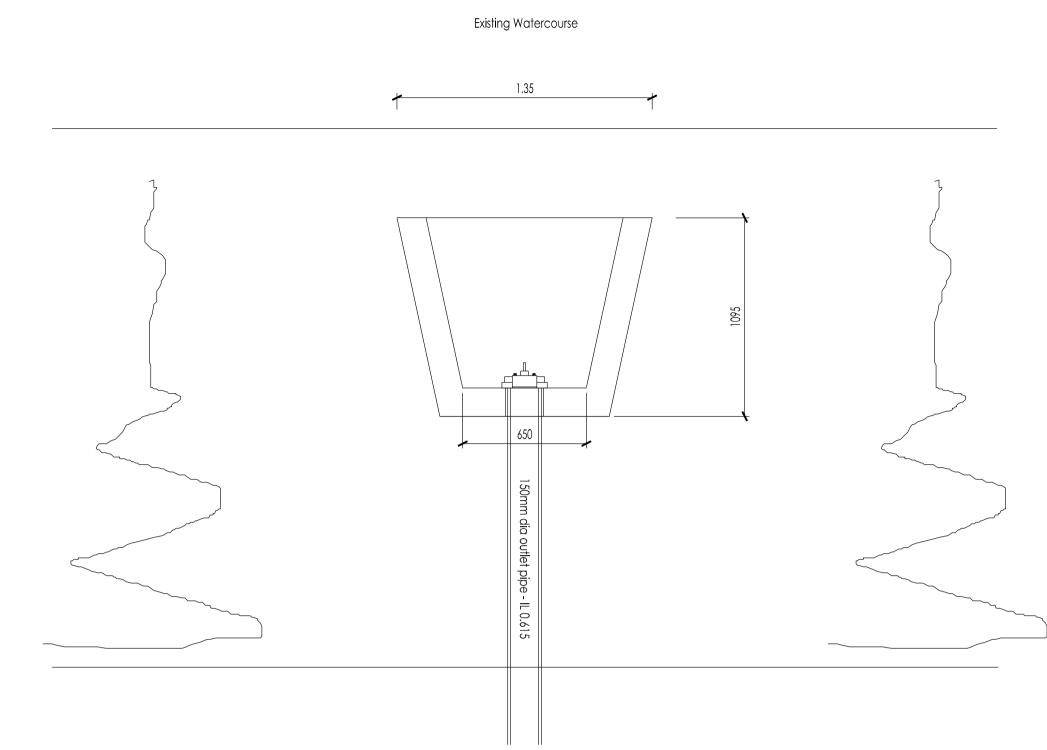

Outfall Structure to Exisiting Ditch

William Saunders is the trading name of Wm Saunders Partnership LLP. Wm Saunders Partnership Limited Liability Partnership is registered in England and Wales with the Registration number OC 308323. The Registered Office is Sheppard Lockton House, Cafferata Way, Newark on Trent, Notts. NG24 2TN.