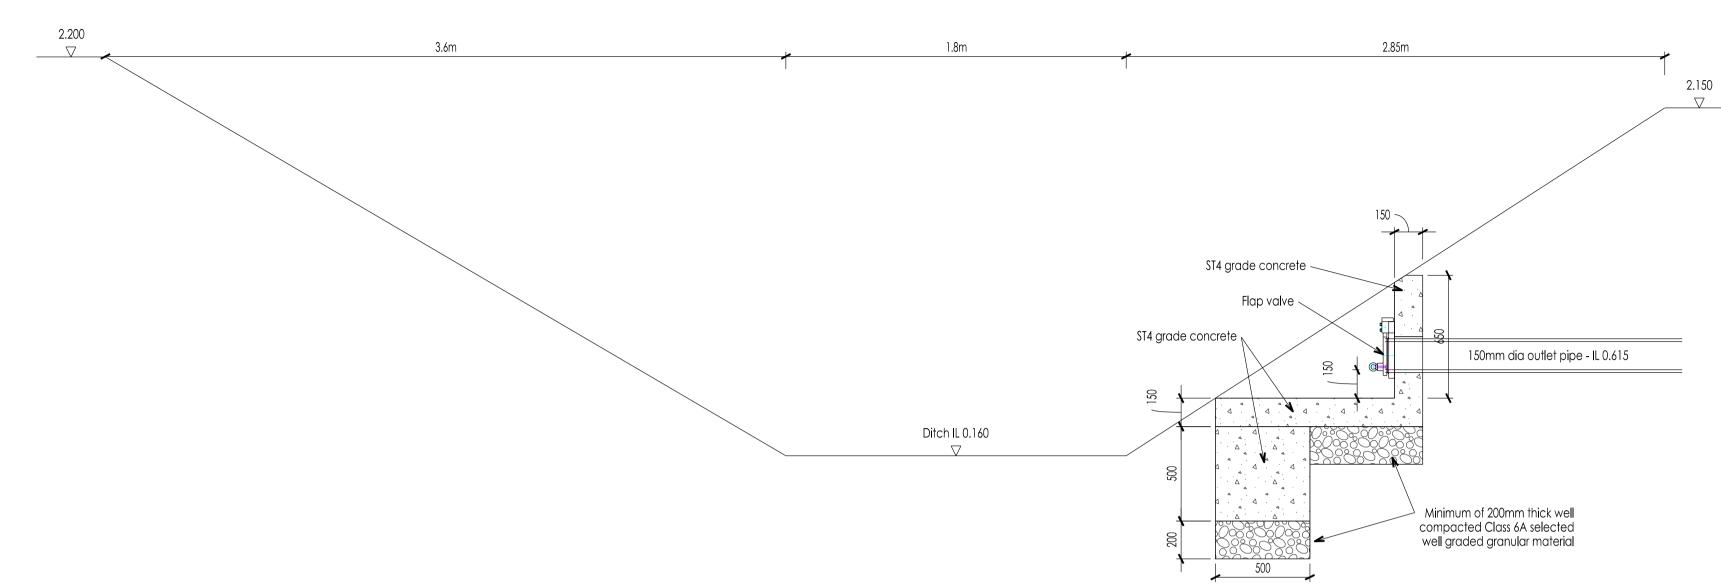

Outfall Structure to Exisiting Ditch

William Saunders is the trading name of Wm Saunders Partnership LLP. Wm Saunders Partnership Limited Liability Partnership is registered in England and Wales with the Registration number OC 308323. The Registered Office is Sheppard Lockton House, Cafferata Way, Newark on Trent, Notts. NG24 2TN.