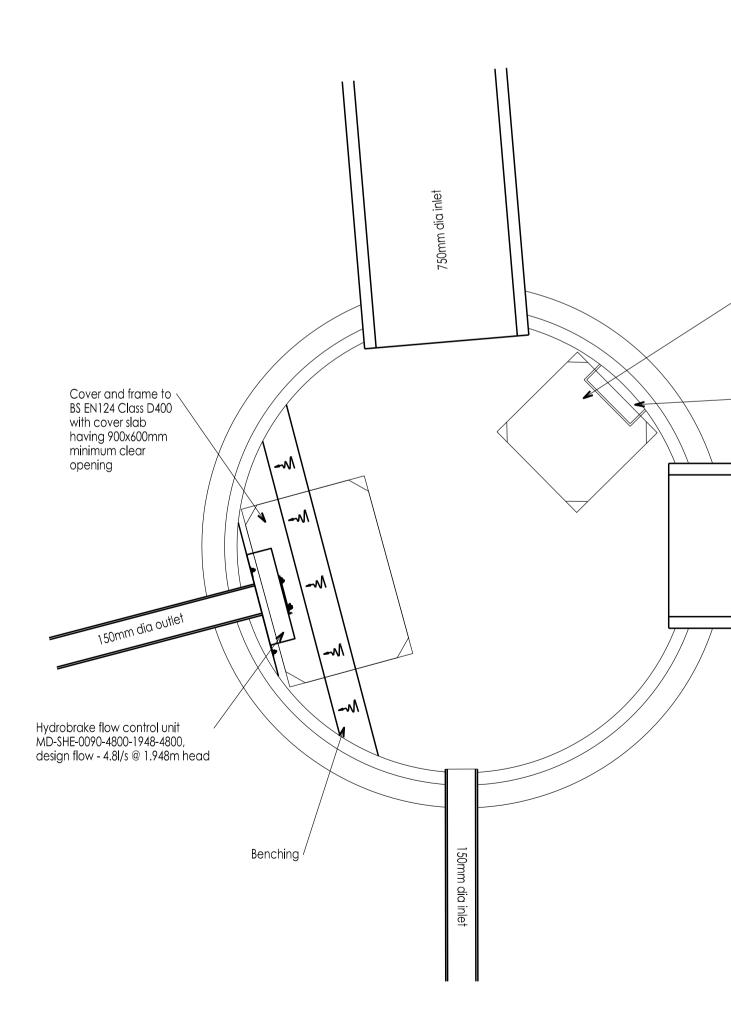

– Step rungs

- C20 (ST4) concrete surround 150mm thick

High strength concrete topping to be brought up to a dense smooth face (20mm thickness).
Benching slope to be 1:10 to 1:20

S104 Control Chamber (S20)

– Step rungs

750mm dia inlet

| P3                                                                                                                                                                                                                                                                                                                                                                                                                      | Inlet pipe sizes reduced to 750 dia                                                                                                                                                            | JW  | PAE  | 18/09/20 |  |
|-------------------------------------------------------------------------------------------------------------------------------------------------------------------------------------------------------------------------------------------------------------------------------------------------------------------------------------------------------------------------------------------------------------------------|------------------------------------------------------------------------------------------------------------------------------------------------------------------------------------------------|-----|------|----------|--|
| P2                                                                                                                                                                                                                                                                                                                                                                                                                      | Revised to suit latest layout - AW comments                                                                                                                                                    | JW  | PAE  | 03/04/20 |  |
| P1                                                                                                                                                                                                                                                                                                                                                                                                                      | Initial issue                                                                                                                                                                                  | JW  | PAE  | 04/03/20 |  |
| Rev                                                                                                                                                                                                                                                                                                                                                                                                                     | Description                                                                                                                                                                                    | Drn | Vf'd | Date     |  |
| As outlined in section 2.3 of the CITB Industry Guidance to Designers, insignificant risks can usually be ignored, as can risks arising from routine construction activities, unless the design compounds or significantly alters these risks. In accordance with CDM Regulations 8, 9 and 11, any significant risks relating to the design features shown on this drawing have been identified and are annotated thus: |                                                                                                                                                                                                |     |      |          |  |
|                                                                                                                                                                                                                                                                                                                                                                                                                         | No significant risks have been identified.<br>Significant risks have been identified - refer to notes on drawing for<br>information on residual risks and any control measures to be employed. |     |      |          |  |
| Refer to the current Designer's Risk Assessment sheets for further details.                                                                                                                                                                                                                                                                                                                                             |                                                                                                                                                                                                |     |      |          |  |
| Designer's Signature JW                                                                                                                                                                                                                                                                                                                                                                                                 |                                                                                                                                                                                                | Da  | te U | 2/20     |  |
| Drawing Status<br>REGULATORY APPROVAL                                                                                                                                                                                                                                                                                                                                                                                   |                                                                                                                                                                                                |     |      |          |  |
| williamsaunders                                                                                                                                                                                                                                                                                                                                                                                                         |                                                                                                                                                                                                |     |      |          |  |