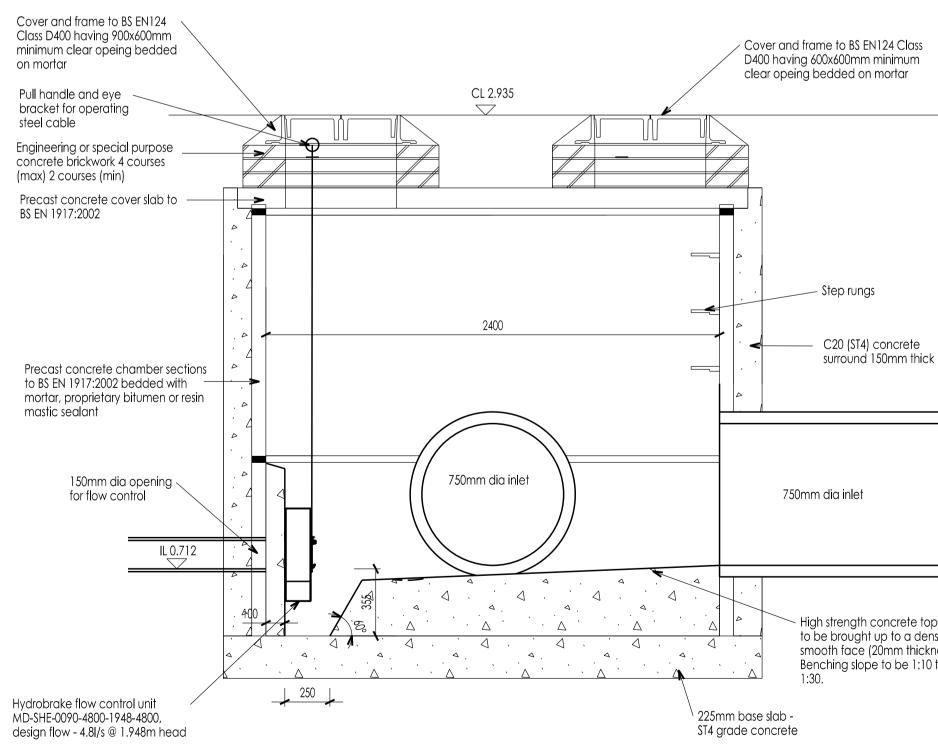

– Step rungs

- C20 (ST4) concrete surround 150mm thick

High strength concrete topping to be brought up to a dense smooth face (20mm thickness).
Benching slope to be 1:10 to 1:20

S104 Control Chamber (S20)

– Step rungs

750mm dia inlet

| P3                                                                                                                                                                                                                                                                                                                                                                                                                      | Inlet pipe sizes reduced to 750 dia                                                                                                                                                            | JW  | PAE  | 18/09/20 |  |
|-------------------------------------------------------------------------------------------------------------------------------------------------------------------------------------------------------------------------------------------------------------------------------------------------------------------------------------------------------------------------------------------------------------------------|------------------------------------------------------------------------------------------------------------------------------------------------------------------------------------------------|-----|------|----------|--|
| P2                                                                                                                                                                                                                                                                                                                                                                                                                      | Revised to suit latest layout - AW comments                                                                                                                                                    | JW  | PAE  | 03/04/20 |  |
| P1                                                                                                                                                                                                                                                                                                                                                                                                                      | Initial issue                                                                                                                                                                                  | JW  | PAE  | 04/03/20 |  |
| Rev                                                                                                                                                                                                                                                                                                                                                                                                                     | Description                                                                                                                                                                                    | Drn | Vf'd | Date     |  |
| As outlined in section 2.3 of the CITB Industry Guidance to Designers, insignificant risks can usually be ignored, as can risks arising from routine construction activities, unless the design compounds or significantly alters these risks. In accordance with CDM Regulations 8, 9 and 11, any significant risks relating to the design features shown on this drawing have been identified and are annotated thus: |                                                                                                                                                                                                |     |      |          |  |
|                                                                                                                                                                                                                                                                                                                                                                                                                         | No significant risks have been identified.<br>Significant risks have been identified - refer to notes on drawing for<br>information on residual risks and any control measures to be employed. |     |      |          |  |
| Refer to the current Designer's Risk Assessment sheets for further details.                                                                                                                                                                                                                                                                                                                                             |                                                                                                                                                                                                |     |      |          |  |
| Designer's Signature JW                                                                                                                                                                                                                                                                                                                                                                                                 |                                                                                                                                                                                                | Da  | te U | 2/20     |  |
| Drawing Status<br>REGULATORY APPROVAL                                                                                                                                                                                                                                                                                                                                                                                   |                                                                                                                                                                                                |     |      |          |  |
| williamsaunders                                                                                                                                                                                                                                                                                                                                                                                                         |                                                                                                                                                                                                |     |      |          |  |