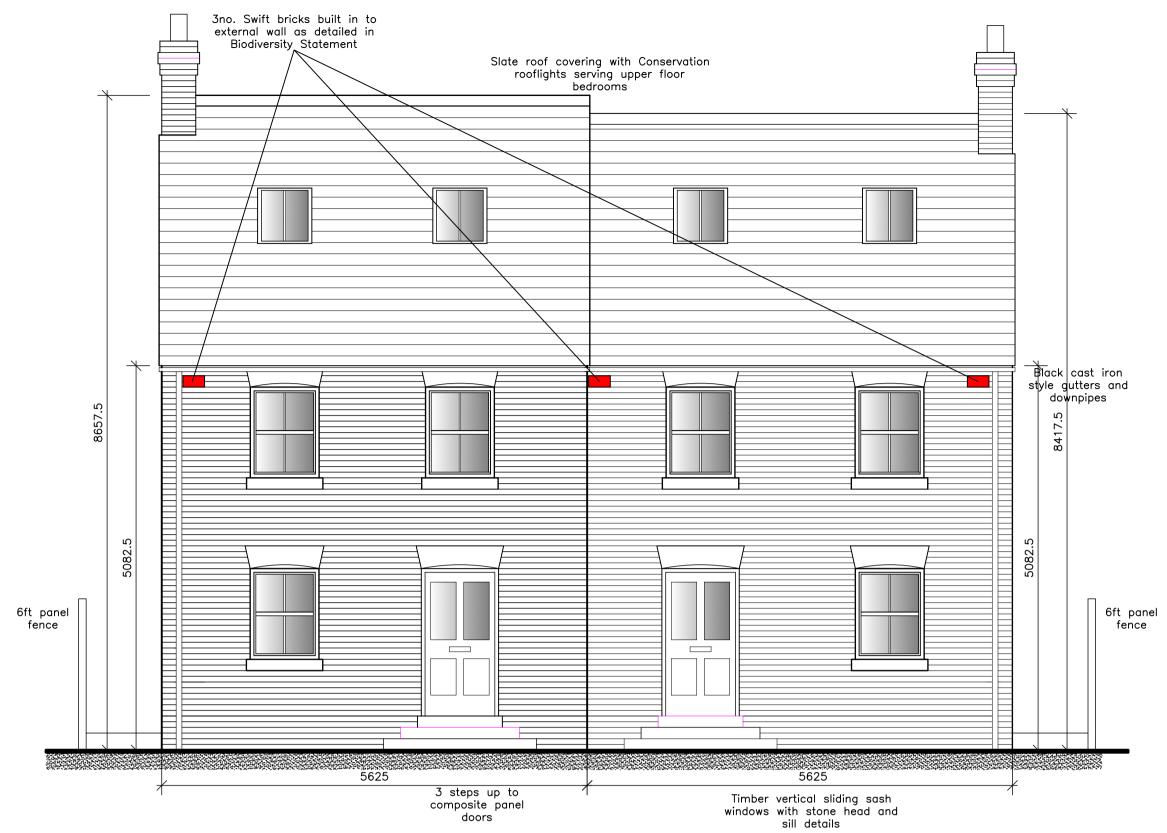

## FRONT (SOUTH-EAST) ELEVATION SCALE 1:50

|   | <b>C</b> | ) | ] | 1 | 2 | 2 | 3  | 3  | ۷ | 1 | 5 | 5 Met | tres |
|---|----------|---|---|---|---|---|----|----|---|---|---|-------|------|
|   |          | 0 | 5 | 1 | 5 | 2 | .5 | 3. | 5 | 4 | 5 |       |      |
| - |          |   |   |   |   |   |    |    |   |   |   |       |      |