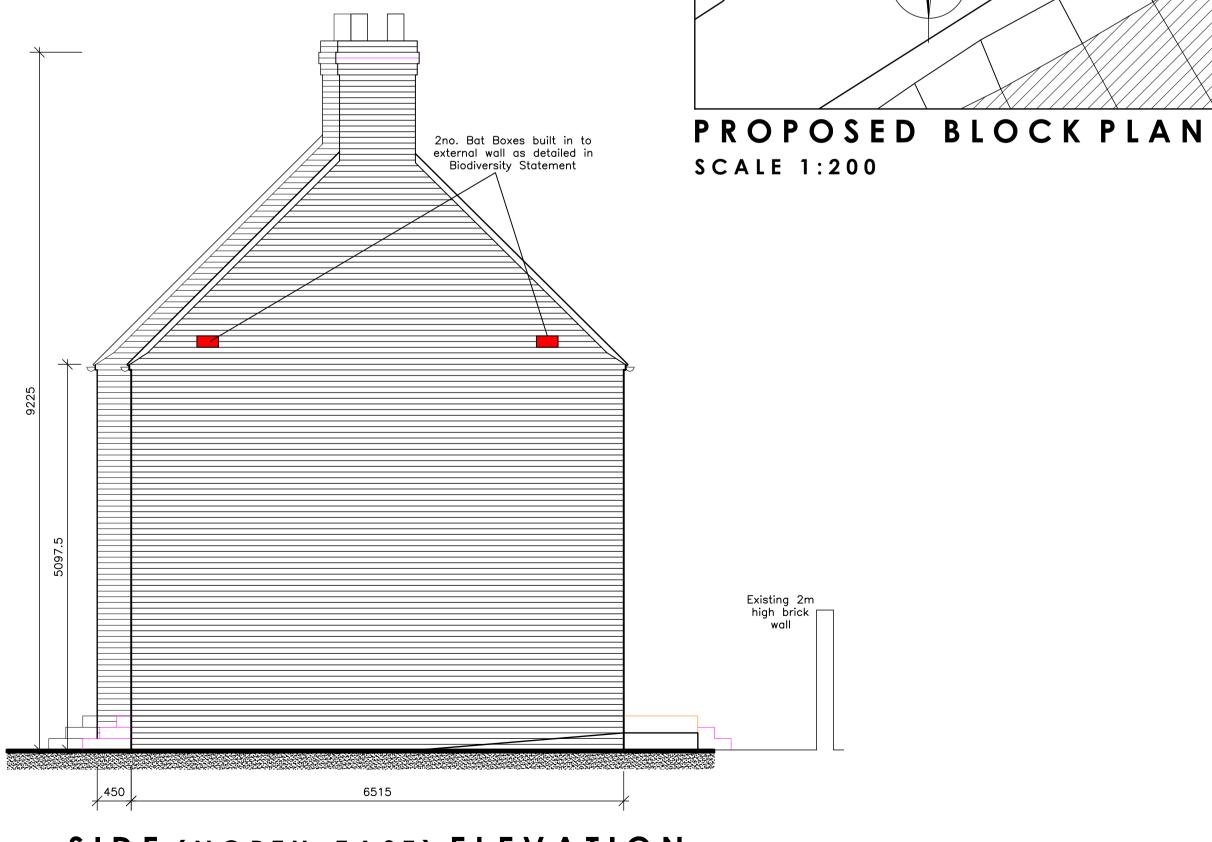

## FRONT (SOUTH-EAST) ELEVATION SCALE 1:50

|   | <b>C</b> | ) | ] | 1 | 2 | 2 | 3  | 3  | ۷ | 1 | 5 | 5 Met | tres |
|---|----------|---|---|---|---|---|----|----|---|---|---|-------|------|
|   |          | 0 | 5 | 1 | 5 | 2 | .5 | 3. | 5 | 4 | 5 |       |      |
| - |          |   |   |   |   |   |    |    |   |   |   |       |      |



3D SKETCH VIEW 1







All rights reserved. No part of this drawing may be reproduced in any material form or transmitted to any other person without prior written permission of Studio 21 Design Ltd. Do not scale this drawing, use figured dimensions only.

Contractors are responsible for taking and checking site dimensions.

Any discrepancies must be reported immediately.