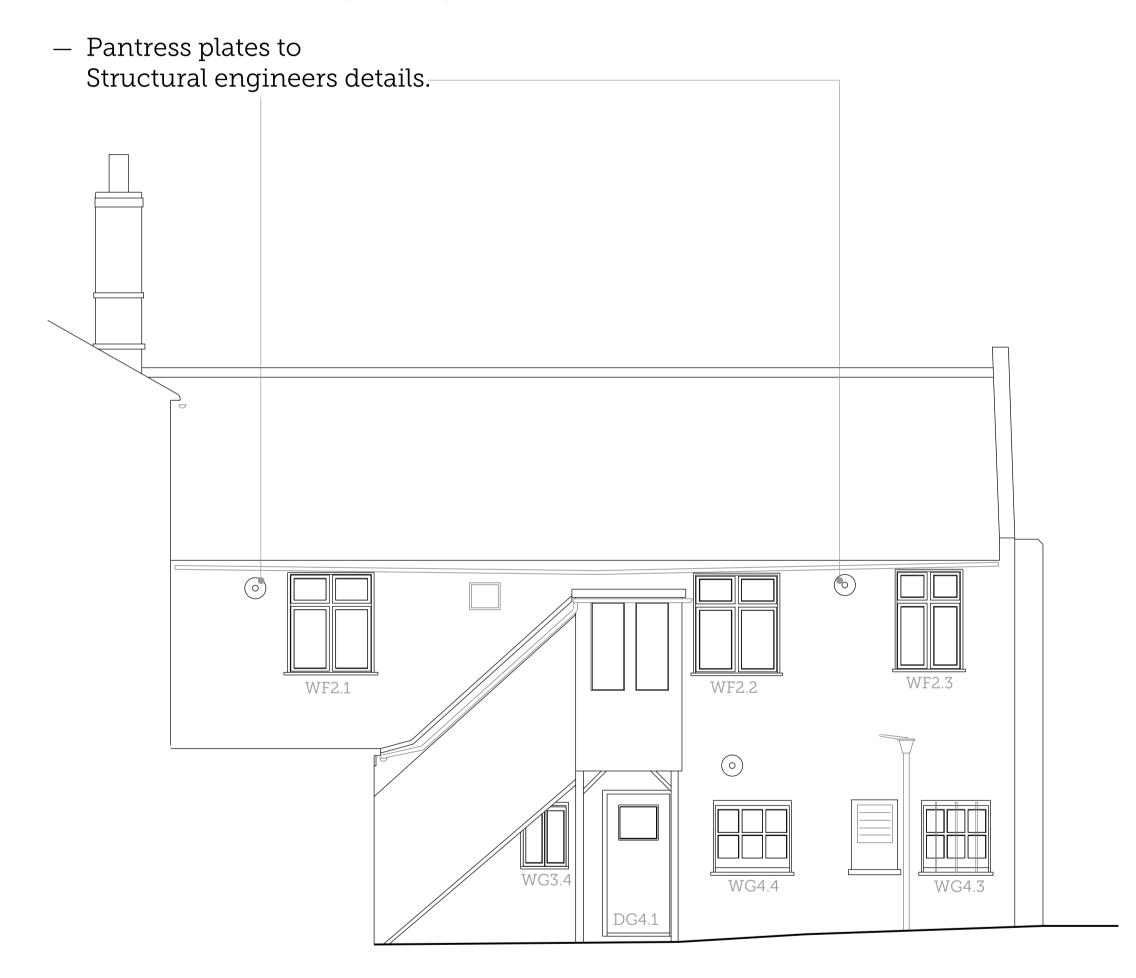

 Replace all East elevation Ground floor and first floor windows with wooden double-glazed units. Renovate external staircase.

 Replace existing uPVC guttering to the East Elevation with cast iron/aluminum guttering.