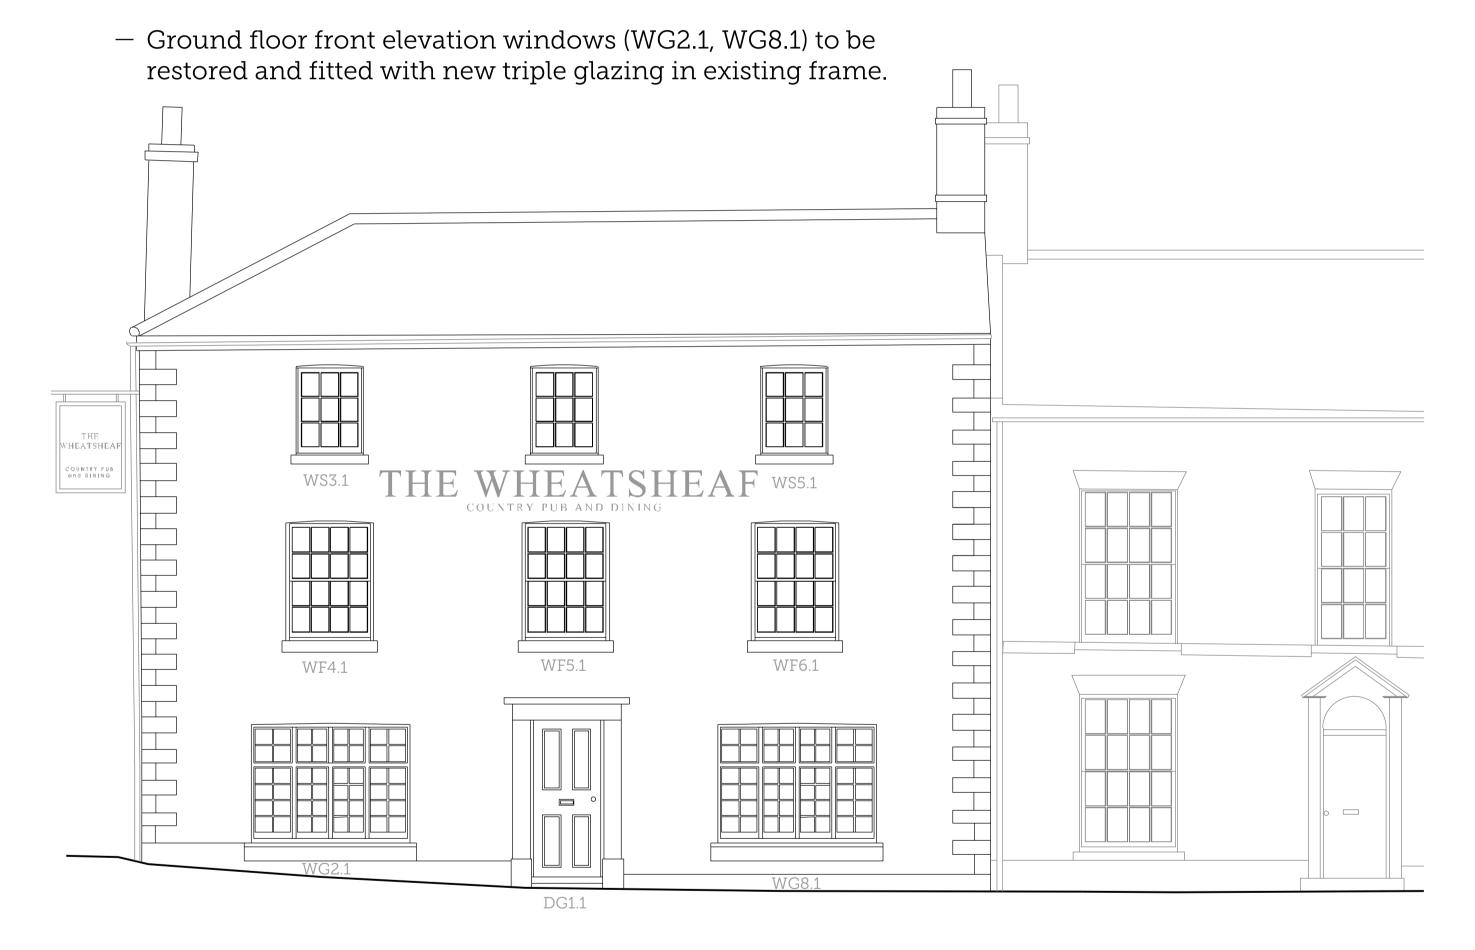

- Remove all appendages to the front elevation to prep for replacement of Cement Render with Lime Render. All appendages that are of historic value will be renovated and returned. All of the lights and signage will be replaced with lights that are more in fitting and less light polluting.
- Recover all windows to the front elevation of the hotel (apart for ground floor windows) and to install secondary double glazing on the inside of the windows.
- Replace existing uPVC guttering with cast iron/aluminum guttering.
- Renovate modern board covered front door and surround, with one which is more in keeping.