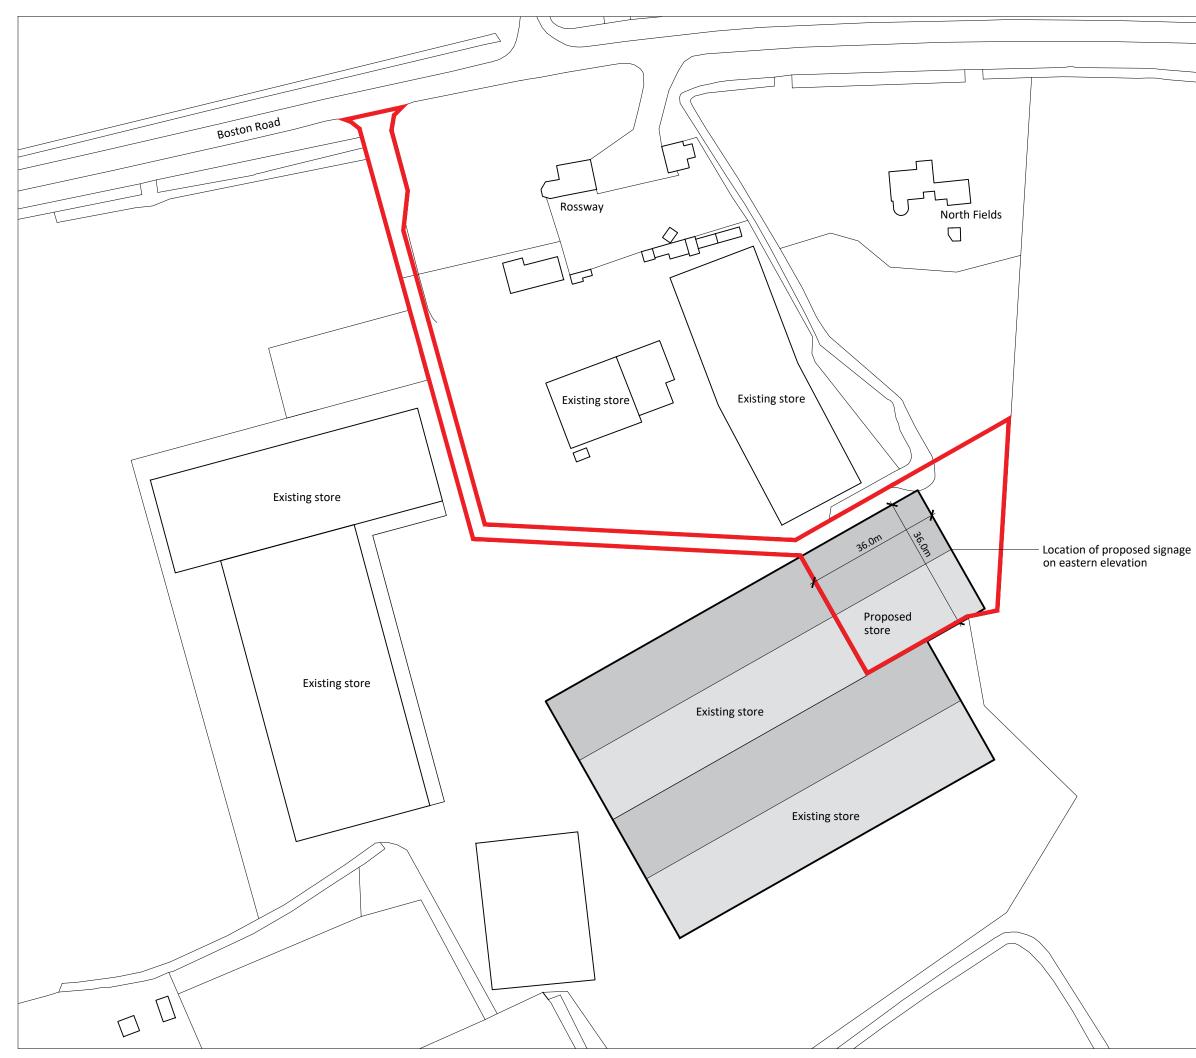

## Client

Mason Bros Transport Ltd

### Project

Extension to existing store North End, Swineshead

## Drawing Proposed Site Plan

Scale @ A3 Date 1:1000 17/01/24 Checked By Drawn By WW LMS Job Number Status Purpose of Issue 1178-10 PL Planning Drawing No. Rev

-