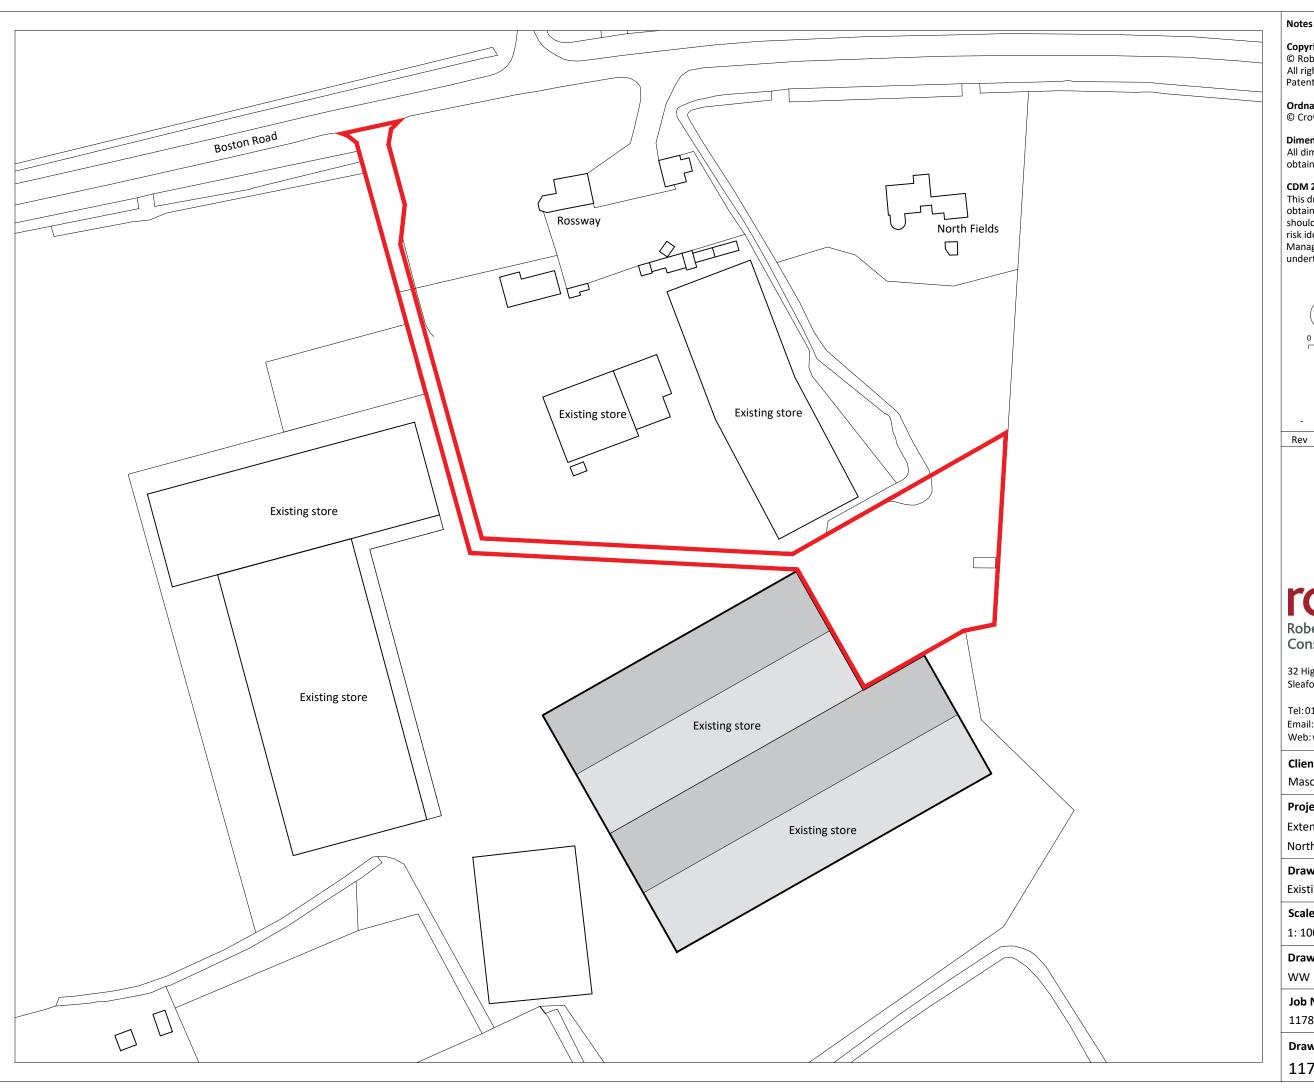

## Project

Extension to existing store

North End, Swineshead

# Drawing

Existing Site Plan

| Scale @ A3 |        | Date             |
|------------|--------|------------------|
| 1: 1000    |        | 17/01/24         |
| Drawn By   |        | Checked By       |
| WW         |        | LMS              |
| Job Number | Status | Purpose of Issue |
| 1178-10    | PL     | Planning         |